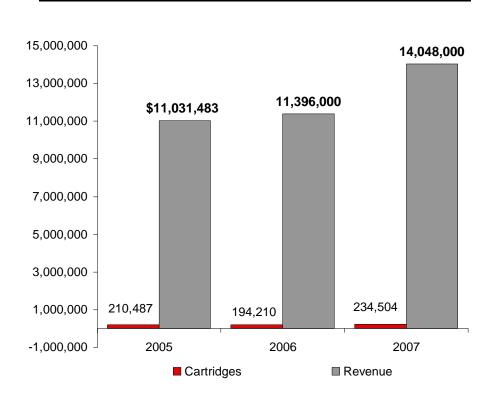

### RTC Revenue and Cartridges Sold

# **Roxbury Technology:**

- Provides quality products to Staples for over 10 years
- Provides products to numerous corporations and major universities
- Has a robust product line
- Remanufacture and distributes premium toner cartridges and imaging supplies
- Sold 234,908 cartridges in 2007
- Grew revenue in 2007 to \$14M from \$567K in 2004
- Is dedicated to helping businesses maximize their imaging equipment
- Is dedicated to providing jobs and economic development
- Transformed from a 3 person distribution operation solely, to a full service manufacturing and distribution company

#### **Key Metrics**

- 23% RTC revenue growth in 2007
- 21% unit volume growth in 2007
- Nearly 1M total cartridges sold since 1999
- 40% customer savings vs. OEM products
- Continued job creation and economic development: 43 full-time RTC staff