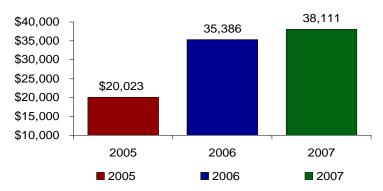

## Substantial Impact

#### **Key Metrics**

- 23% RTC revenue growth in 2007
- 21% unit volume growth in 2007
- Nearly 1M total cartridges sold since 1999
- 40% customer savings vs. OEM products
- Continued job creation and economic development: 43 full-time RTC staff