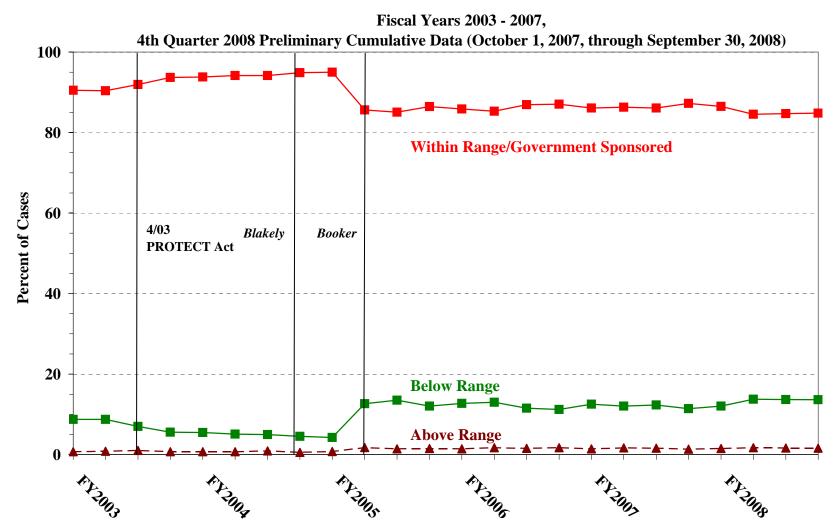

## Information on Sentences Relative to the Guideline Range

| Table 1: National Comparison of Sentence Imposed and Position Relative to theGuideline Range                                   |
|--------------------------------------------------------------------------------------------------------------------------------|
| Table 2: Sentences Relative to the Guideline Range by Circuit and District                                                     |
| Table 3: Sentences Relative to the Guideline Range by Each Primary Offense Category                                            |
| Figure A: Quarterly Data for Within Range and Out of Range Sentences                                                           |
| Figure B: Quarterly Data for Within Range/Government Sponsored and Other Out of Range      Sentences      11                   |
| Table 4: Quarterly Data for Within Range and Out of Range Sentences    12                                                      |
| Table 5: Sentences Relative to the Guideline Range by Each Primary Sentencing Guideline       . 13                             |
| Table 6: Sentences Relative to the Guideline Range in Each Outside of the Range AttributionCategory                            |
| Table 7: §5K1.1 Substantial Assistance Departure Cases: Degree of Decrease for Offenders inEach Primary Offense Category       |
| Table 8: §5K3.1 Early Disposition Program Departure Cases: Degree of Decrease for Offendersin Each Primary Offense Category    |
| Table 9: Other Government Sponsored Below Range Cases: Degree of Decrease for Offendersin Each Primary Offense Category21      |
| Table 10: Downward Departures from Guideline Range: Degree of Decrease for Offenders in<br>Each Primary Offense Category22     |
| Table 11: Downward Departures with Booker/18 U.S.C. § 3553: Degree of Decrease forOffenders in Each Primary Offense Category23 |
| Table 12: Below Guideline Range with Booker/18 U.S.C. § 3553: Degree of Decrease forOffenders in Each Primary Offense Category |
| Table 13: All Remaining Below Guideline Range Cases: Degree of Decrease for Offenders in<br>Each Primary Offense Category25    |