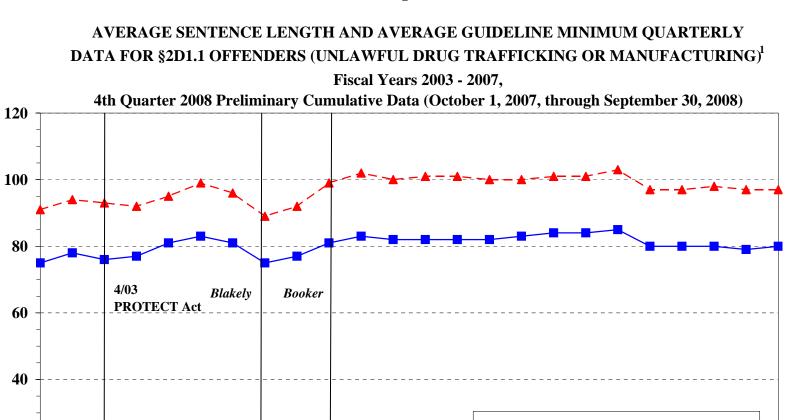

## Sentence Imposed Information

| Table 18: Offenders Receiving Sentencing Options in Each Primary Offense Category      30              |
|--------------------------------------------------------------------------------------------------------|
| Table 19: Average Sentence Length in Each Primary Offense Category    31                               |
| Figure C: Average Sentence Length and Average Guideline Minimum Quarterly Data for All Offenders       |
| Figure D: Average Sentence Length and Average Guideline Minimum Quarterly Data for<br>§2B1.1 Offenders |
| Figure E: Average Sentence Length and Average Guideline Minimum Quarterly Data for<br>§2K2.1 Offenders |
| Figure F: Average Sentence Length and Average Guideline Minimum Quarterly Data for<br>§2L1.1 Offenders |
| Figure G: Average Sentence Length and Average Guideline Minimum Quarterly Data for<br>§2L1.2 Offenders |
| Figure H: Average Sentence Length and Average Guideline Minimum Quarterly Data for<br>§2D1.1 Offenders |
| Figure I: Average Sentence Length for Each Drug Type                                                   |
| Table 20: Within Range Cases: Position of Sentence for Offenders in Each PrimaryOffense Category       |
| General Information (Primary Offenses, Mode of Conviction, and Document Submission)                    |
| Figure J: Distribution of Offenders in Each Primary Offense Category                                   |