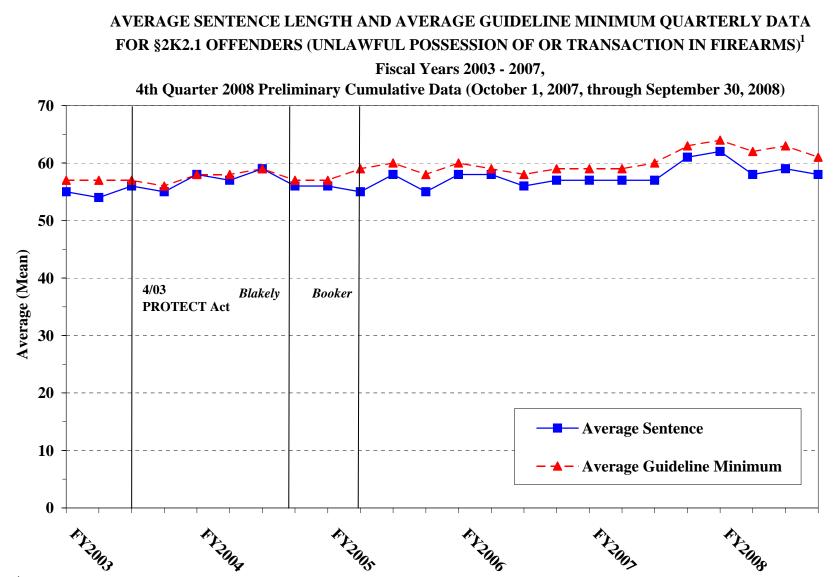

## Sentence Imposed Information

| Table 18: Offenders Receiving Sentencing Options in Each Primary Offense Category      30              |
|--------------------------------------------------------------------------------------------------------|
| Table 19: Average Sentence Length in Each Primary Offense Category    31                               |
| Figure C: Average Sentence Length and Average Guideline Minimum Quarterly Data for All Offenders       |
| Figure D: Average Sentence Length and Average Guideline Minimum Quarterly Data for<br>§2B1.1 Offenders |
| Figure E: Average Sentence Length and Average Guideline Minimum Quarterly Data for<br>§2K2.1 Offenders |
| Figure F: Average Sentence Length and Average Guideline Minimum Quarterly Data for<br>§2L1.1 Offenders |
| Figure G: Average Sentence Length and Average Guideline Minimum Quarterly Data for<br>§2L1.2 Offenders |
| Figure H: Average Sentence Length and Average Guideline Minimum Quarterly Data for<br>§2D1.1 Offenders |
| Figure I: Average Sentence Length for Each Drug Type                                                   |
| Table 20: Within Range Cases: Position of Sentence for Offenders in Each PrimaryOffense Category       |
| General Information (Primary Offenses, Mode of Conviction, and Document Submission)                    |
| Figure J: Distribution of Offenders in Each Primary Offense Category                                   |