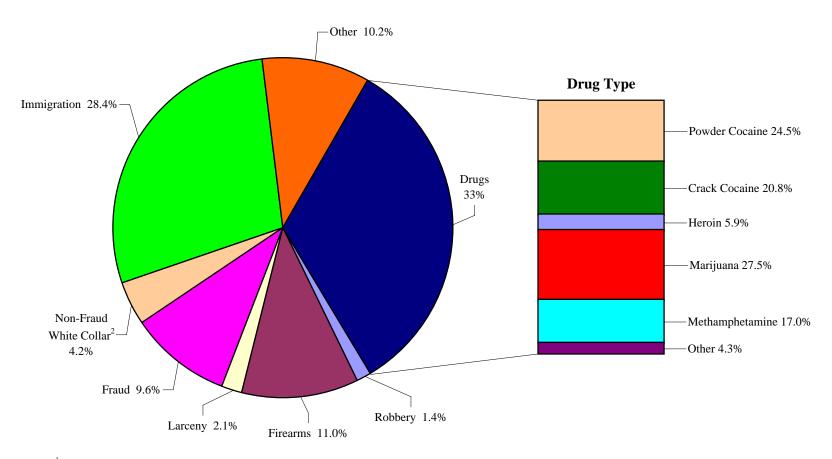

## Sentence Imposed Information

| Table 18: Offenders Receiving Sentencing Options in Each Primary Offense Category      30              |
|--------------------------------------------------------------------------------------------------------|
| Table 19: Average Sentence Length in Each Primary Offense Category    31                               |
| Figure C: Average Sentence Length and Average Guideline Minimum Quarterly Data for All Offenders       |
| Figure D: Average Sentence Length and Average Guideline Minimum Quarterly Data for<br>§2B1.1 Offenders |
| Figure E: Average Sentence Length and Average Guideline Minimum Quarterly Data for<br>§2K2.1 Offenders |
| Figure F: Average Sentence Length and Average Guideline Minimum Quarterly Data for<br>§2L1.1 Offenders |
| Figure G: Average Sentence Length and Average Guideline Minimum Quarterly Data for<br>§2L1.2 Offenders |
| Figure H: Average Sentence Length and Average Guideline Minimum Quarterly Data for<br>§2D1.1 Offenders |
| Figure I: Average Sentence Length for Each Drug Type                                                   |
| Table 20: Within Range Cases: Position of Sentence for Offenders in Each PrimaryOffense Category       |
| General Information (Primary Offenses, Mode of Conviction, and Document Submission)                    |
| Figure J: Distribution of Offenders in Each Primary Offense Category                                   |

| Table 21: Guideline Offenders in Each Primary Offense Category    41                                     |
|----------------------------------------------------------------------------------------------------------|
| Table 22: Guilty Pleas and Trials in Each Primary Offense Category    42                                 |
| Figure K: Quarterly Data for Guilty Pleas and Trials                                                     |
| Table 23: Race of Offenders in Each Primary Offense Category    44                                       |
| Table 24: Gender of Offenders in Each Primary Offense Category    45                                     |
| Table 25: Age, Race, and Gender of Offenders    46                                                       |
| Table 26: Citizenship of Offenders in Each Primary Offense Category                                      |
| Table 27: Document Submission by Each Circuit and District    48                                         |
| Table 28: Rate of Submission of Statement of Reasons Form in Each Circuit and District      54           |
| Appendices                                                                                               |
| Appendix A: Descriptions of Datafiles and Variables A-1                                                  |
| Appendix B: List of Quarterly Report Tables and Figures and their Comparable<br>Sourcebook Number/Letter |