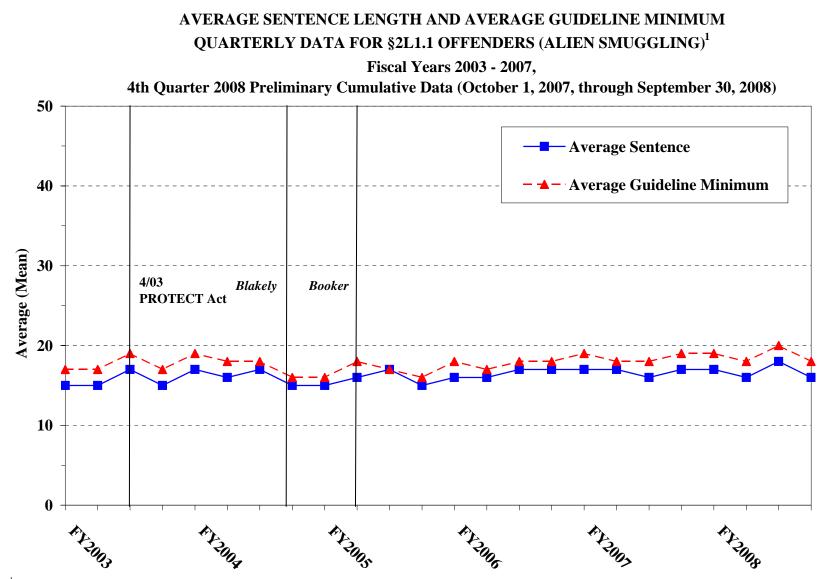

## Sentence Imposed Information

| Table 18: Offenders Receiving Sentencing Options in Each Primary Offense Category      30              |
|--------------------------------------------------------------------------------------------------------|
| Table 19: Average Sentence Length in Each Primary Offense Category    31                               |
| Figure C: Average Sentence Length and Average Guideline Minimum Quarterly Data for All Offenders       |
| Figure D: Average Sentence Length and Average Guideline Minimum Quarterly Data for<br>§2B1.1 Offenders |
| Figure E: Average Sentence Length and Average Guideline Minimum Quarterly Data for<br>§2K2.1 Offenders |
| Figure F: Average Sentence Length and Average Guideline Minimum Quarterly Data for<br>§2L1.1 Offenders |
| Figure G: Average Sentence Length and Average Guideline Minimum Quarterly Data for<br>§2L1.2 Offenders |
| Figure H: Average Sentence Length and Average Guideline Minimum Quarterly Data for<br>§2D1.1 Offenders |
| Figure I: Average Sentence Length for Each Drug Type                                                   |
| Table 20: Within Range Cases: Position of Sentence for Offenders in Each PrimaryOffense Category       |
| General Information (Primary Offenses, Mode of Conviction, and Document Submission)                    |
| Figure J: Distribution of Offenders in Each Primary Offense Category                                   |