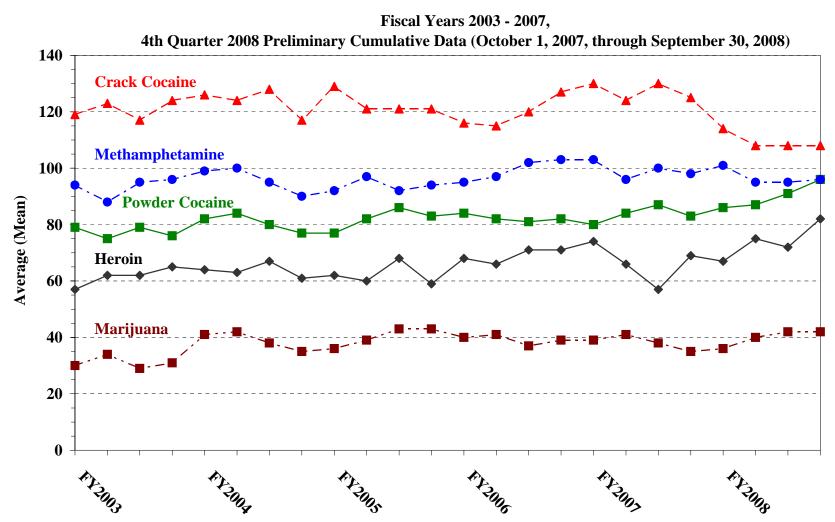

## Sentence Imposed Information

| Table 18: Offenders Receiving Sentencing Options in Each Primary Offense Category      30              |
|--------------------------------------------------------------------------------------------------------|
| Table 19: Average Sentence Length in Each Primary Offense Category    31                               |
| Figure C: Average Sentence Length and Average Guideline Minimum Quarterly Data for All Offenders       |
| Figure D: Average Sentence Length and Average Guideline Minimum Quarterly Data for<br>§2B1.1 Offenders |
| Figure E: Average Sentence Length and Average Guideline Minimum Quarterly Data for<br>§2K2.1 Offenders |
| Figure F: Average Sentence Length and Average Guideline Minimum Quarterly Data for<br>§2L1.1 Offenders |
| Figure G: Average Sentence Length and Average Guideline Minimum Quarterly Data for<br>§2L1.2 Offenders |
| Figure H: Average Sentence Length and Average Guideline Minimum Quarterly Data for<br>§2D1.1 Offenders |
| Figure I: Average Sentence Length for Each Drug Type                                                   |
| Table 20: Within Range Cases: Position of Sentence for Offenders in Each PrimaryOffense Category       |
| General Information (Primary Offenses, Mode of Conviction, and Document Submission)                    |
| Figure J: Distribution of Offenders in Each Primary Offense Category                                   |