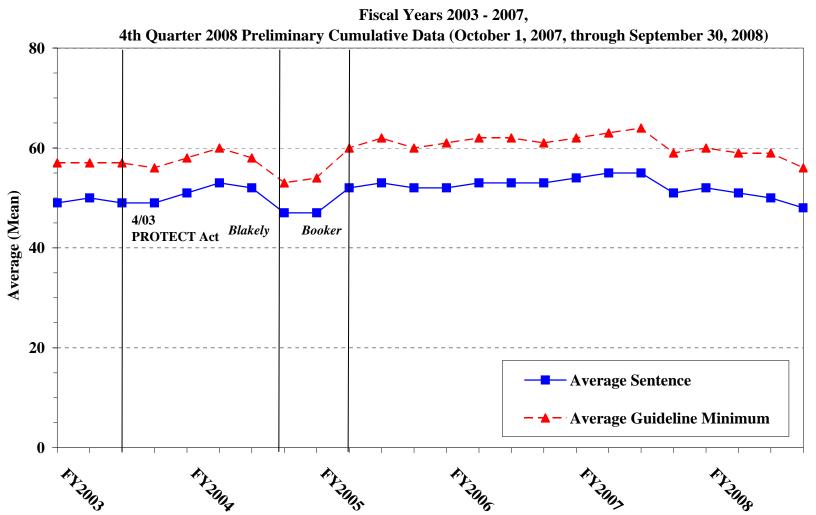

## Sentence Imposed Information

| Table 18: Offenders Receiving Sentencing Options in Each Primary Offense Category      30              |
|--------------------------------------------------------------------------------------------------------|
| Table 19: Average Sentence Length in Each Primary Offense Category    31                               |
| Figure C: Average Sentence Length and Average Guideline Minimum Quarterly Data for All Offenders       |
| Figure D: Average Sentence Length and Average Guideline Minimum Quarterly Data for<br>§2B1.1 Offenders |
| Figure E: Average Sentence Length and Average Guideline Minimum Quarterly Data for<br>§2K2.1 Offenders |
| Figure F: Average Sentence Length and Average Guideline Minimum Quarterly Data for<br>§2L1.1 Offenders |
| Figure G: Average Sentence Length and Average Guideline Minimum Quarterly Data for<br>§2L1.2 Offenders |
| Figure H: Average Sentence Length and Average Guideline Minimum Quarterly Data for<br>§2D1.1 Offenders |
| Figure I: Average Sentence Length for Each Drug Type                                                   |
| Table 20: Within Range Cases: Position of Sentence for Offenders in Each PrimaryOffense Category       |
| General Information (Primary Offenses, Mode of Conviction, and Document Submission)                    |
| Figure J: Distribution of Offenders in Each Primary Offense Category                                   |