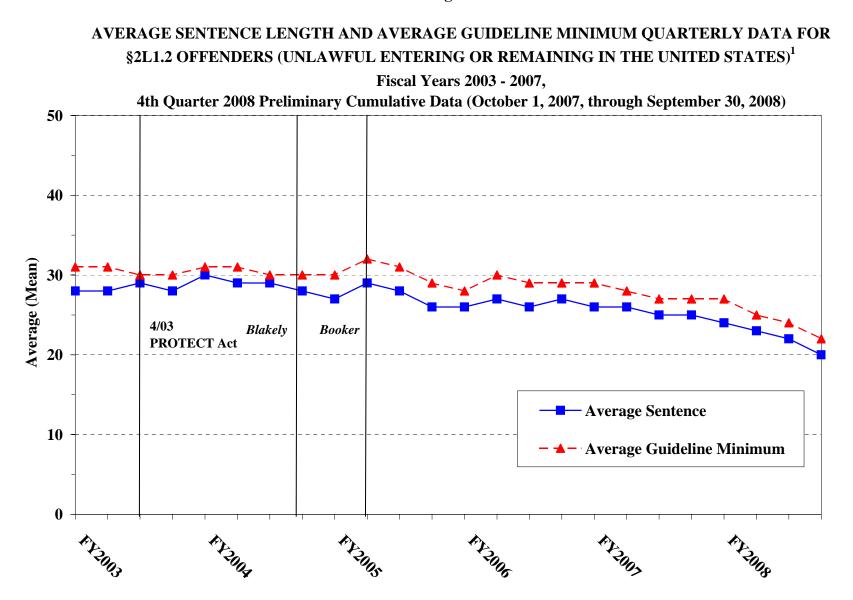

## Sentence Imposed Information

| Table 18: Offenders Receiving Sentencing Options in Each Primary Offense Category      30              |
|--------------------------------------------------------------------------------------------------------|
| Table 19: Average Sentence Length in Each Primary Offense Category    31                               |
| Figure C: Average Sentence Length and Average Guideline Minimum Quarterly Data for All Offenders       |
| Figure D: Average Sentence Length and Average Guideline Minimum Quarterly Data for<br>§2B1.1 Offenders |
| Figure E: Average Sentence Length and Average Guideline Minimum Quarterly Data for<br>§2K2.1 Offenders |
| Figure F: Average Sentence Length and Average Guideline Minimum Quarterly Data for<br>§2L1.1 Offenders |
| Figure G: Average Sentence Length and Average Guideline Minimum Quarterly Data for<br>§2L1.2 Offenders |
| Figure H: Average Sentence Length and Average Guideline Minimum Quarterly Data for<br>§2D1.1 Offenders |
| Figure I: Average Sentence Length for Each Drug Type                                                   |
| Table 20: Within Range Cases: Position of Sentence for Offenders in Each PrimaryOffense Category       |
| General Information (Primary Offenses, Mode of Conviction, and Document Submission)                    |
| Figure J: Distribution of Offenders in Each Primary Offense Category                                   |