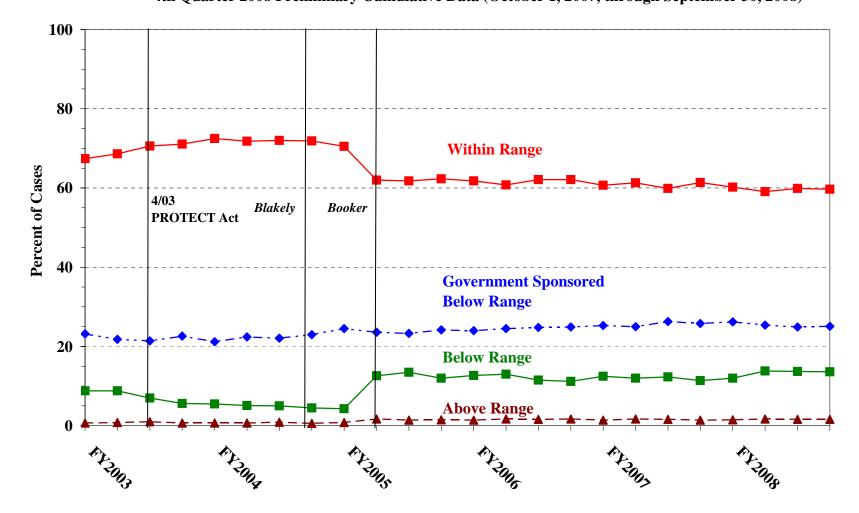

## Information on Sentences Relative to the Guideline Range

| Table 1: National Comparison of Sentence Imposed and Position Relative to theGuideline Range                                   |
|--------------------------------------------------------------------------------------------------------------------------------|
| Table 2: Sentences Relative to the Guideline Range by Circuit and District                                                     |
| Table 3: Sentences Relative to the Guideline Range by Each Primary Offense Category                                            |
| Figure A: Quarterly Data for Within Range and Out of Range Sentences                                                           |
| Figure B: Quarterly Data for Within Range/Government Sponsored and Other Out of Range      Sentences      11                   |
| Table 4: Quarterly Data for Within Range and Out of Range Sentences    12                                                      |
| Table 5: Sentences Relative to the Guideline Range by Each Primary Sentencing Guideline       . 13                             |
| Table 6: Sentences Relative to the Guideline Range in Each Outside of the Range AttributionCategory                            |
| Table 7: §5K1.1 Substantial Assistance Departure Cases: Degree of Decrease for Offenders inEach Primary Offense Category       |
| Table 8: §5K3.1 Early Disposition Program Departure Cases: Degree of Decrease for Offendersin Each Primary Offense Category    |
| Table 9: Other Government Sponsored Below Range Cases: Degree of Decrease for Offendersin Each Primary Offense Category21      |
| Table 10: Downward Departures from Guideline Range: Degree of Decrease for Offenders in<br>Each Primary Offense Category22     |
| Table 11: Downward Departures with Booker/18 U.S.C. § 3553: Degree of Decrease forOffenders in Each Primary Offense Category23 |
| Table 12: Below Guideline Range with Booker/18 U.S.C. § 3553: Degree of Decrease forOffenders in Each Primary Offense Category |
| Table 13: All Remaining Below Guideline Range Cases: Degree of Decrease for Offenders in<br>Each Primary Offense Category25    |