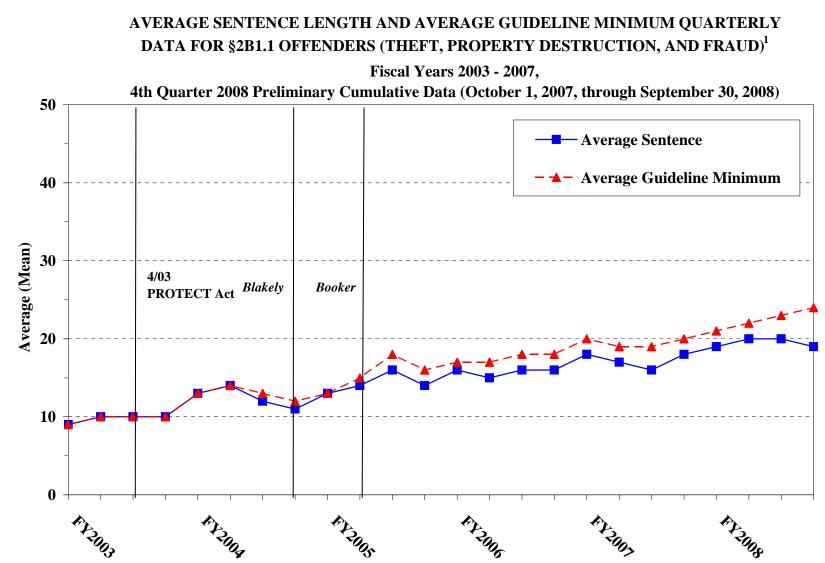

## Sentence Imposed Information

| Table 18: Offenders Receiving Sentencing Options in Each Primary Offense Category      30              |
|--------------------------------------------------------------------------------------------------------|
| Table 19: Average Sentence Length in Each Primary Offense Category    31                               |
| Figure C: Average Sentence Length and Average Guideline Minimum Quarterly Data for All Offenders       |
| Figure D: Average Sentence Length and Average Guideline Minimum Quarterly Data for<br>§2B1.1 Offenders |
| Figure E: Average Sentence Length and Average Guideline Minimum Quarterly Data for<br>§2K2.1 Offenders |
| Figure F: Average Sentence Length and Average Guideline Minimum Quarterly Data for<br>§2L1.1 Offenders |
| Figure G: Average Sentence Length and Average Guideline Minimum Quarterly Data for<br>§2L1.2 Offenders |
| Figure H: Average Sentence Length and Average Guideline Minimum Quarterly Data for<br>§2D1.1 Offenders |
| Figure I: Average Sentence Length for Each Drug Type                                                   |
| Table 20: Within Range Cases: Position of Sentence for Offenders in Each PrimaryOffense Category       |
| General Information (Primary Offenses, Mode of Conviction, and Document Submission)                    |
| Figure J: Distribution of Offenders in Each Primary Offense Category                                   |