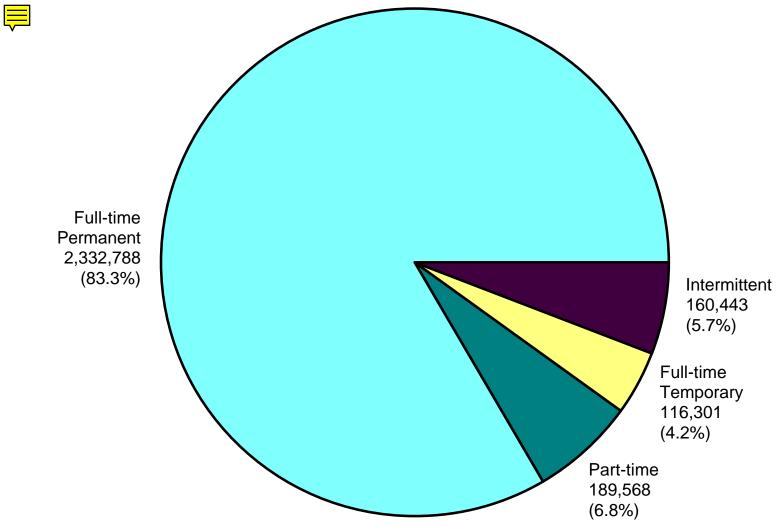

# Distribution of Federal Civilian Employment by Work Schedule/Appointment

Total Employment: 2,799,100