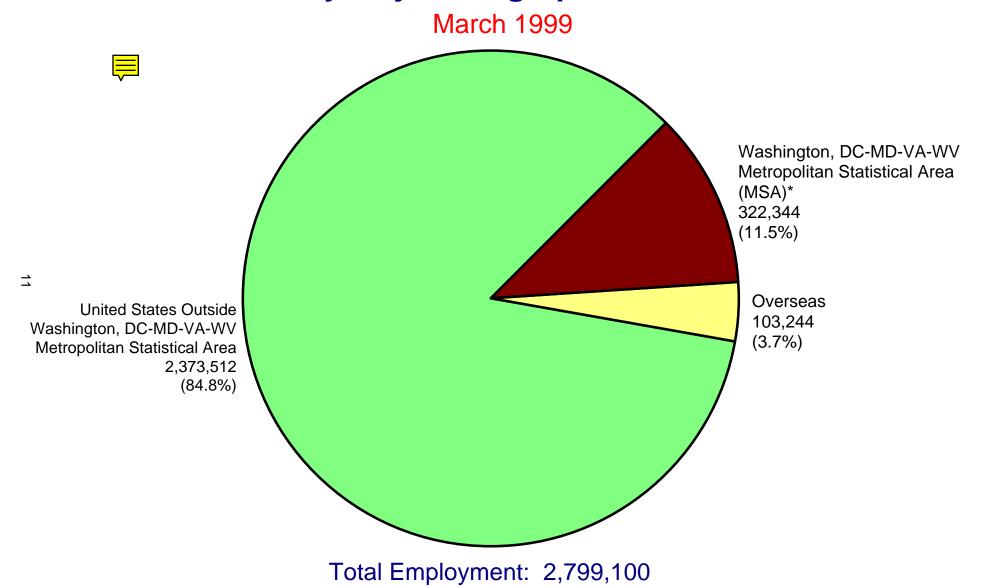

# Distribution of Federal Civilian Employment by Major Geographic Area

<sup>\*</sup> Washington, DC-MD-VA-WV MSA includes the District of Columbia; Calvert, Charles, Frederick, Montgomery, and Prince George's Counties in Maryland; Arlington, Clarke, Culpeper, Fairfax, Fauquier, King George, Loudon, Prince William, Spotsylvania, Stafford, and Warren Counties, and the Cities of Alexandria, Fairfax, Falls Church, Fredericksburg, Manassas, and Manassas Park in Virginia; and Berkely and Jefferson Counties in West Virginia.