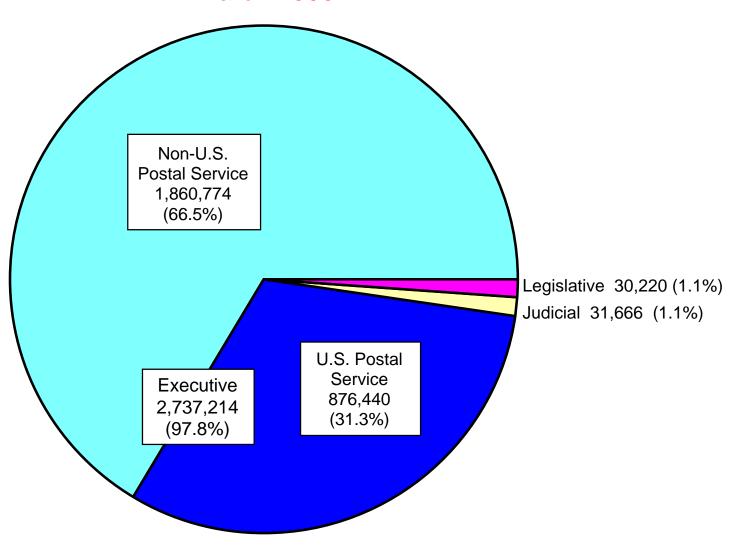

# Distribution of Federal Civilian Employment by Branch

**March 1999** 

Total Employment: 2,799,100