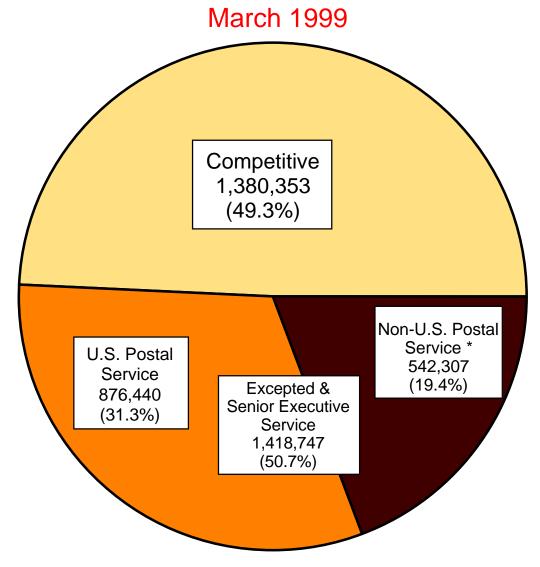

# Distribution of Federal Civilian Employment by Service

Total Employment: 2,799,100

<sup>\*</sup> Includes: Congress, Judiciary, Schedules A, B, C, foreign nationals overseas, National Guard, Veterans Readjustments, TVA, FBI, Foreign Service, Veterans Affairs physicians and nurses.