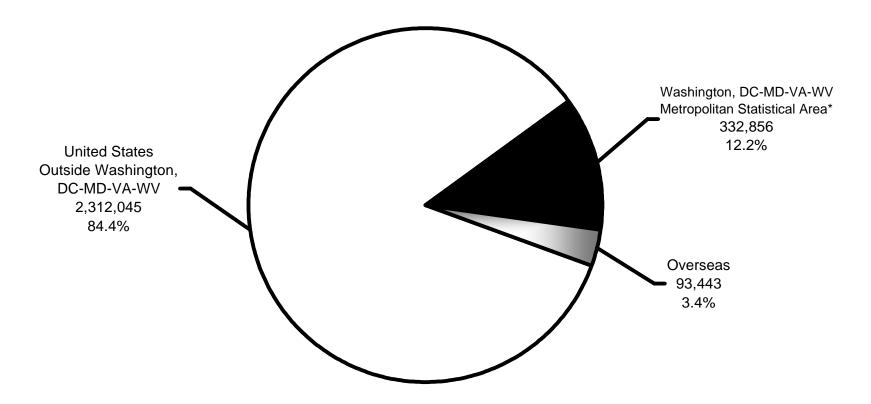

# Distribution of Federal Civilian Employment by Major Geographic Area

## March 2003

<sup>\*</sup> Washington, DC-MD-VA-WV MSA Area includes the District of Columbia; Calvert, Charles, Frederick, Montgomery, and Prince Georges Counties in Maryland; Arlington, Clarke, Culpeper, Fairfax, Fauquier, King George, Loudoun, Prince Wiliam, Spotsylvania, Stafford, and Warren Counties, and the Cities of Alexandria, Fairfax, Falls Church, Fredericksburg, Manassas, and Manassas Park in Virginia; and Berkeley and Jefferson Counties in West Virginia.