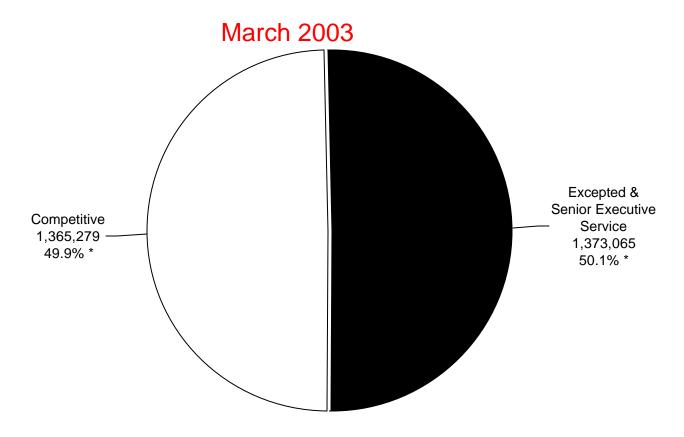

# Distribution of Federal Civilian Employment by Service

| _  |                                                                |           |         |           |         |                  |               | AVE                       | RAGE EMPLO                    | YMENT TO D              | ATE                         |
|----|----------------------------------------------------------------|-----------|---------|-----------|---------|------------------|---------------|---------------------------|-------------------------------|-------------------------|-----------------------------|
|    |                                                                | MARCH     | 1 2003  | FEBRUAI   | RY 2003 | CHANGE           |               |                           | CHANGE                        |                         | CHANGE                      |
|    | EMPLOYMENT CATEGORIES                                          | TOTAL*    | PERCENT | TOTAL**   | PERCENT | FEBRUARY<br>2003 | MARCH<br>2002 | CALENDAR<br>YEAR<br>2003* | FROM<br>CALENDAR<br>YEAR 2002 | FISCAL<br>YEAR<br>2003* | FROM<br>FISCAL<br>YEAR 2002 |
|    | TOTAL CIVILIAN EMPLOYMENT A/                                   | 2,738,344 | 100.00  | 2,740,543 | 100.00  | -2,199           | 48,111        | 2,738,085                 | 52,649                        | 2,740,499               | 49,594                      |
|    | FULL-TIME                                                      | 2,480,918 | 90.60   | 2,485,042 | 90.68   | -4,124           | 54,420        | 2,482,132                 | 59,877                        | 2,482,985               | 60,943                      |
|    | WITH PERMANENT APPOINTMENTS WITH TEMPORARY AND                 | 2,333,818 | 85.23   | 2,339,054 | 85.35   | -5,236           | 19,789        | 2,335,246                 | 26,450                        | 2,336,820               | 30,688                      |
|    | INDEFINITE APPOINTMENTS                                        | 147,100   | 5.37    | 145,988   | 5.33    | 1,112            | 34,631        | 146,887                   | 33,428                        | 146,165                 | 30,255                      |
|    | PART-TIME (REGULARLY SCHEDULED)                                | 157,085   | 5.74    | 156,516   | 5.71    | 569              | -5,271        | 156,200                   | -5,836                        | 155,928                 | -6,040                      |
|    | INTERMITTENT                                                   | 100,341   | 3.66    | 98,985    | 3.61    | 1,356            | -1,038        | 99,753                    | -1,392                        | 101,586                 | -5,309                      |
|    | U.S. CITIZENS                                                  | 2,707,278 | 98.87   | 2,709,559 | 98.87   | -2,281           | 48,955        | 2,707,075                 | 53,760                        | 2,709,466               | 50,969                      |
|    | NON U.S. CITIZENS                                              | 31,066    | 1.13    | 30,984    | 1.13    | 82               | -844          | 31,011                    | -1,109                        | 31,033                  | -1,376                      |
|    | UNITED STATES, TOTAL WASHINGTON, DC-MD-VA-WV,                  | 2,644,901 | 96.59   | 2,648,010 | 96.62   | -3,109           | 44,161        | 2,645,068                 | 49,240                        | 2,647,861               | 46,748                      |
|    | METROPOLITAN STATISTICAL AREA OUTSIDE WASHINGTON, DC-MD-VA-WV, | 332,856   | 12.16   | 332,162   | 12.12   | 694              | 6,211         | 332,625                   | 6,617                         | 334,512                 | 8,570                       |
|    | METROPOLITAN STATISTICAL AREA                                  | 2,312,045 | 84.43   | 2,315,848 | 84.50   | -3,803           | 37,950        | 2,312,443                 | 42,623                        | 2,313,348               | 38,177                      |
|    | OVERSEAS, TOTAL                                                | 93,443    | 3.41    | 92,533    | 3.38    | 910              | 3,950         | 93,017                    | 3,409                         | 92,638                  | 2,846                       |
| 10 | U.S. CITIZENS                                                  | 67,508    | 2.47    | 66,646    | 2.43    | 862              | 5,094         | 67,118                    | 4,829                         | 66,693                  | 4,461                       |
|    | NON U.S. CITIZENS                                              | 25,935    | 0.95    | 25,887    | 0.94    | 48               | -1,144        | 25,899                    | -1,419                        | 25,946                  | -1,614                      |
|    | TERRITORIES                                                    | 18,810    | 0.69    | 18,840    | 0.69    | -30              | 1,289         | 18,794                    | 1,211                         | 18,827                  | 1,022                       |
|    | U.S. CITIZENS                                                  | 18,801    | 0.69    | 18,830    | 0.69    | -29              | 1,295         | 18,784                    | 1,217                         | 18,815                  | 1,026                       |
|    | NON U.S. CITIZENS                                              | 9         |         | 10        |         | -1               | -6            | 10                        | -6                            | 12                      | -4                          |
|    | FOREIGN COUNTRIES                                              | 74,633    | 2.73    | 73,693    | 2.69    | 940              | 2,661         | 74,223                    | 2,198                         | 73,811                  | 1,824                       |
|    | U.S. CITIZENS                                                  | 48,707    | 1.78    | 47,816    | 1.74    | 891              | 3,799         | 48,334                    | 3,612                         | 47,878                  | 3,435                       |
|    | NON U.S. CITIZENS                                              | 25,926    | 0.95    | 25,877    | 0.94    | 49               | -1,138        | 25,889                    | -1,414                        | 25,934                  | -1,610                      |
|    | EXECUTIVE BRANCH, TOTAL                                        | 2,673,102 | 97.62   | 2,675,329 | 97.62   | -2,227           | 47,196        | 2,672,917                 | 51,609                        | 2,675,222               | 48,355                      |
|    | FULL-TIME, TOTAL TYPE OF POSITION OCCUPIED:                    | 2,418,199 | 88.31   | 2,422,358 | 88.39   | -4,159           | 53,377        | 2,419,489                 | 58,771                        | 2,420,269               | 59,702                      |
|    | IN PERMANENT POSITIONS                                         | 2,337,093 | 85.35   | 2,343,447 | 85.51   | -6,354           | 39,563        | 2,341,263                 | 44,972                        | 2,347,081               | 48,517                      |
|    | IN TEMPORARY POSITIONS TYPE OF APPOINTMENT:                    | 81,106    | 2.96    | 78,911    | 2.88    | 2,195            | 13,814        | 78,226                    | 13,798                        | 73,188                  | 11,185                      |
|    | WITH PERMANENT APPOINTMENTS WITH TEMPORARY AND                 | 2,290,842 | 83.66   | 2,296,026 | 83.78   | -5,184           | 19,165        | 2,292,216                 | 25,677                        | 2,293,661               | 29,748                      |
|    | INDEFINITE APPOINTMENTS                                        | 127,357   | 4.65    | 126,332   | 4.61    | 1,025            | 34,212        | 127,274                   | 33,095                        | 126,608                 | 29,954                      |