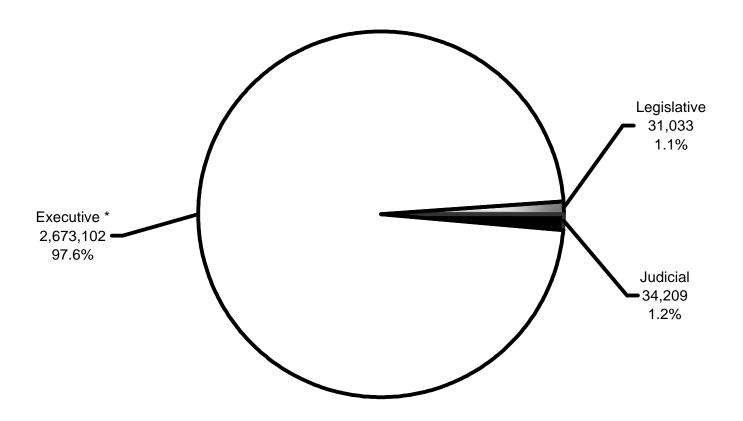

chieve agency missions and objectives. (One work year is equivalent to 2,080 hours of work which could mean, for example, one employee on a full-time schedule of 40 hours for 52 weeks, or two part-time employees for 20 hours per week each for the same period.) The work year estimate assigned is based on the maximum cumulative number of hours that can be worked by **all** employees covered by employment controls, including full-time, part-time, and intermittent employees. Work years or (FTE) are not defined as employee "head counts" and should not be confused with employment levels and trends. OMB assigns and controls the work year estimates. None of the data presented in this Section reflect work years or FTE.

### တ

# Distribution of Federal Civilian Employment by Branch

## March 2003



# Distribution of Federal Civilian Employment by Major Geographic Area

## March 2003



<sup>\*</sup> Washington, DC-MD-VA-WV MSA Area includes the District of Columbia; Calvert, Charles, Frederick, Montgomery, and Prince Georges Counties in Maryland; Arlington, Clarke, Culpeper, Fairfax, Fauquier, King George, Loudoun, Prince Wiliam, Spotsylvania, Stafford, and Warren Counties, and the Cities of Alexandria, Fairfax, Falls Church, Fredericksburg, Manassas, and Manassas Park in Virginia; and Berkeley and Jefferson Counties in West Virginia.

#### ω

## Distribution of Federal Civilian Employment by Work Schedule/Appointment

March 2003



# Distribution of Federal Civilian Employment by Service



| _  |                                                                |           |