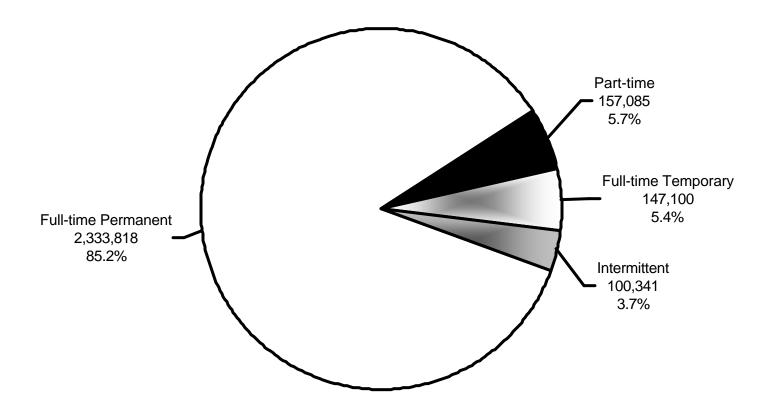

## Distribution of Federal Civilian Employment by Work Schedule/Appointment

March 2003