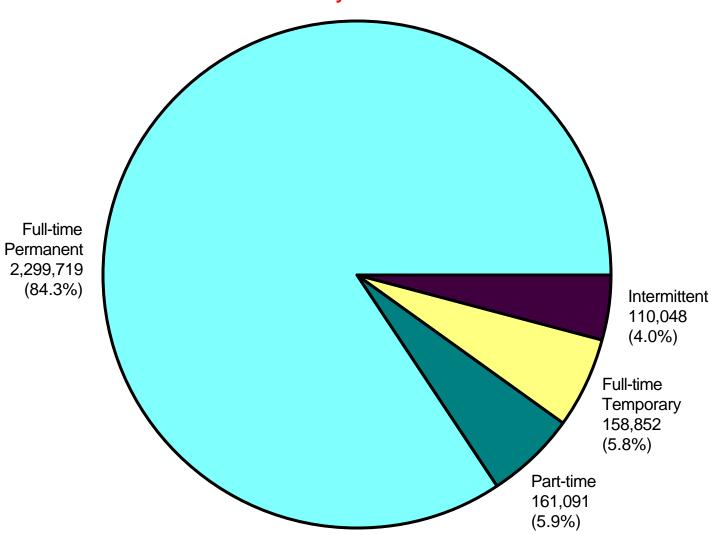

# Distribution of Federal Civilian Employment by Work Schedule/Appointment

Total Employment: 2,729,710

 $\infty$ 

6

|                     |                                                                 |                               |                      |                               |                      |                          |                              | AVE                           | RAGE EMPLO                    | YMENT TO D                    | ATE                          |
|---------------------|-----------------------------------------------------------------|-------------------------------|----------------------|-------------------------------|----------------------|--------------------------|------------------------------|-------------------------------|-------------------------------|-------------------------------|------------------------------|
|                     |                                                                 | JULY                          | 2001                 | JUNE                          | 2001                 | CHANGE                   |                              |                               | CHANGE                        |                               | CHANGE                       |
| EMPLOY              | MENT CATEGORIES                                                 | TOTAL*                        | PERCENT              | TOTAL**                       | PERCENT              | JUNE<br>2001             | JULY<br>2000                 | CALENDAR<br>YEAR<br>2001*     | FROM<br>CALENDAR<br>YEAR 2000 | FISCAL<br>YEAR<br>2001*       | FROM<br>FISCAL<br>YEAR 2000  |
| TOTAL CI            | VILIAN EMPLOYMENT A/                                            | 2,729,710                     | 100.00               | 2,719,529                     | 100.00               | 10,181                   | -192,903                     | 2,704,623                     | -273,027                      | 2,702,319                     | -206,768                     |
|                     | ME<br>PERMANENT APPOINTMENTS<br>TEMPORARY AND                   | 2,458,571<br>2,299,719        | 90.07<br>84.25       | 2,452,961<br>2,300,914        | 90.20<br>84.61       | 5,610<br>-1,195          | 5,834<br>8,993               | 2,424,617<br>2,300,672        | -7,988<br>-879                | 2,419,399<br>2,297,505        | -12,580<br>-6,105            |
|                     | FINITE APPOINTMENTS<br>ME (REGULARLY SCHEDULED)<br>ITTENT       | 158,852<br>161,091<br>110,048 | 5.82<br>5.90<br>4.03 | 152,047<br>162,671<br>103,897 | 5.59<br>5.98<br>3.82 | 6,805<br>-1,580<br>6,151 | -3,159<br>-4,905<br>-193,832 | 123,946<br>168,395<br>111,611 | -7,108<br>-5,394<br>-259,645  | 121,894<br>168,792<br>114,127 | -6,475<br>-5,790<br>-188,398 |
| U.S. CIT<br>NON U.S | IZENS<br>S. CITIZENS                                            | 2,698,000<br>31,710           | 98.84<br>1.16        | 2,688,342<br>31,187           | 98.85<br>1.15        | 9,658<br>523             | -186,644<br>-6,259           | 2,673,459<br>31,164           | -264,010<br>-9,017            | 2,671,170<br>31,148           | -197,645<br>-9,124           |
|                     | STATES, TOTAL<br>INGTON, DC-MD-VA-WV,                           | 2,644,349                     | 96.87                | 2,634,528                     | 96.87                | 9,821                    | -192,881                     | 2,616,460                     | -272,479                      | 2,613,809                     | -203,268                     |
| MET                 | TROPOLITAN STATISTICAL AREA<br>DE WASHINGTON, DC-MD-VA-WV,      | 329,809                       | 12.08                | 326,755                       | 12.02                | 3,054                    | -7,439                       | 323,793                       | -10,130                       | 324,389                       | -7,217                       |
| MET                 | TROPOLITAN STATISTICAL AREA                                     | 2,314,540                     | 84.79                | 2,307,773                     | 84.86                | 6,767                    | -185,442                     | 2,292,667                     | -262,350                      | 2,289,420                     | -196,050                     |
| OVERSE              | EAS, TOTAL                                                      | 85,361                        | 3.13                 | 85,001                        | 3.13                 | 360                      | -22                          | 88,163                        | -548                          | 88,510                        | -3,500                       |
| _                   | CITIZENS                                                        | 58,576                        | 2.15                 | 58,753                        | 2.16                 | -177                     | -252                         | 61,879                        | -538                          | 62,241                        | -749                         |
| NON                 | U.S. CITIZENS                                                   | 26,785                        | 0.98                 | 26,248                        | 0.97                 | 537                      | 230                          | 26,284                        | -10                           | 26,269                        | -2,752                       |
|                     | TORIES                                                          | 17,695                        | 0.65                 | 17,840                        | 0.66                 | -145                     | 212                          | 17,603                        | -272                          | 17,631                        | -487                         |
|                     | CITIZENS                                                        | 17,678                        | 0.65                 | 17,823                        | 0.66                 | -145                     | 213                          | 17,585                        | -273                          | 17,614                        | -487                         |
| NON                 | NU.S. CITIZENS                                                  | 17                            |                      | 17                            |                      | 0                        | -1                           | 18                            | 1                             | 18                            | 1                            |
| FOREI               | GN COUNTRIES                                                    | 67,666                        | 2.48                 | 67,161                        | 2.47                 | 505                      | -234                         | 70,560                        | -276                          | 70,878                        | -3,014                       |
|                     | CITIZENS                                                        | 40,898                        | 1.50                 | 40,930                        | 1.51                 | -32                      | -465                         | 44,294                        | -265                          | 44,627                        | -262                         |
| NON                 | NU.S. CITIZENS                                                  | 26,768                        | 0.98                 | 26,231                        | 0.96                 | 537                      | 231                          | 26,266                        | -11                           | 26,251                        | -2,753                       |
| EXECUT              | IVE BRANCH, TOTAL                                               | 2,664,950                     | 97.63                | 2,655,134                     | 97.63                | 9,816                    | -193,118                     | 2,641,601                     | -273,460                      | 2,639,439                     | -207,184                     |
|                     | TIME, TOTAL<br>: OF POSITION OCCUPIED:                          | 2,396,561                     | 87.80                | 2,391,315                     | 87.93                | 5,246                    | 5,608                        | 2,364,240                     | -8,462                        | 2,359,166                     | -13,010                      |
| IN                  | PERMANENT POSITIONS<br>TEMPORARY POSITIONS<br>: OF APPOINTMENT: | 2,297,416<br>99,145           | 84.16<br>3.63        | 2,290,752<br>100,563          | 84.23<br>3.70        | 6,664<br>-1,418          | 7,335<br>-1,727              | 2,286,089<br>78,151           | -859<br>-7,603                | 2,286,282<br>72,884           | -4,632<br>-8,378             |
|                     | TH PERMANENT APPOINTMENTS<br>TH TEMPORARY AND                   | 2,257,929                     | 82.72                | 2,259,262                     | 83.08                | -1,333                   | 7,967                        | 2,259,334                     | -1,552                        | 2,256,377                     | -6,534                       |
| I                   | NDEFINITE APPOINTMENTS                                          | 138,632                       | 5.08                 | 132,053                       | 4.86                 | 6,579                    | -2,359                       | 104,906                       | -6,910                        | 102,790                       | -6,476                       |