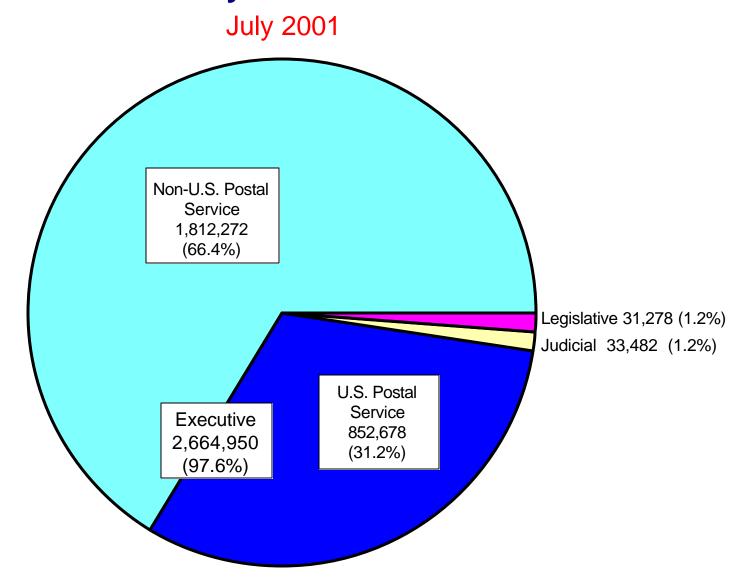

# Distribution of Federal Civilian Employment by Branch

Total Employment: 2,729,710

6

|                     |                                                                 |                               |                      |                               |                      |                          |                              | AVE                           | RAGE EMPLO                    | YMENT TO D                    | ATE                          |
|---------------------|-----------------------------------------------------------------|-------------------------------|----------------------|-------------------------------|----------------------|--------------------------|------------------------------|-------------------------------|-------------------------------|-------------------------------|------------------------------|
|                     |                                                                 | JULY                          | 2001                 | JUNE                          | 2001                 | CHANGE                   |                              |                               | CHANGE                        |                               | CHANGE                       |
| EMPLOY              | MENT CATEGORIES                                                 | TOTAL*                        | PERCENT              | TOTAL**                       | PERCENT              | JUNE<br>2001             | JULY<br>2000                 | CALENDAR<br>YEAR<br>2001*     | FROM<br>CALENDAR<br>YEAR 2000 | FISCAL<br>YEAR<br>2001*       | FROM<br>FISCAL<br>YEAR 2000  |
| TOTAL CI            | VILIAN EMPLOYMENT A/                                            | 2,729,710                     | 100.00               | 2,719,529                     | 100.00               | 10,181                   | -192,903                     | 2,704,623                     | -273,027                      | 2,702,319                     | -206,768                     |
|                     | ME<br>PERMANENT APPOINTMENTS<br>TEMPORARY AND                   | 2,458,571<br>2,299,719        | 90.07<br>84.25       | 2,452,961<br>2,300,914        | 90.20<br>84.61       | 5,610<br>-1,195          | 5,834<br>8,993               | 2,424,617<br>2,300,672        | -7,988<br>-879                | 2,419,399<br>2,297,505        | -12,580<br>-6,105            |
|                     | FINITE APPOINTMENTS<br>ME (REGULARLY SCHEDULED)<br>ITTENT       | 158,852<br>161,091<br>110,048 | 5.82<br>5.90<br>4.03 | 152,047<br>162,671<br>103,897 | 5.59<br>5.98<br>3.82 | 6,805<br>-1,580<br>6,151 | -3,159<br>-4,905<br>-193,832 | 123,946<br>168,395<br>111,611 | -7,108<br>-5,394<br>-259,645  | 121,894<br>168,792<br>114,127 | -6,475<br>-5,790<br>-188,398 |
| U.S. CIT<br>NON U.S | IZENS<br>S. CITIZENS                                            | 2,698,000<br>31,710           | 98.84<br>1.16        | 2,688,342<br>31,187           | 98.85<br>1.15        | 9,658<br>523             | -186,644<br>-6,259           | 2,673,459<br>31,164           | -264,010<br>-9,017            | 2,671,170<br>31,148           | -197,645<br>-9,124           |
|                     | STATES, TOTAL<br>INGTON, DC-MD-VA-WV,                           | 2,644,349                     | 96.87                | 2,634,528                     | 96.87                | 9,821                    | -192,881                     | 2,616,460                     | -272,479                      | 2,613,809                     | -203,268                     |
| MET                 | TROPOLITAN STATISTICAL AREA<br>DE WASHINGTON, DC-MD-VA-WV,      | 329,809                       | 12.08                | 326,755                       | 12.02                | 3,054                    | -7,439                       | 323,793                       | -10,130                       | 324,389                       | -7,217                       |
| MET                 | TROPOLITAN STATISTICAL AREA                                     | 2,314,540                     | 84.79                | 2,307,773                     | 84.86                | 6,767                    | -185,442                     | 2,292,667                     | -262,350                      | 2,289,420                     | -196,050                     |
| OVERSE              | EAS, TOTAL                                                      | 85,361                        | 3.13                 | 85,001                        | 3.13                 | 360                      | -22                          | 88,163                        | -548                          | 88,510                        | -3,500                       |
| _                   | CITIZENS                                                        | 58,576                        | 2.15                 | 58,753                        | 2.16                 | -177                     | -252                         | 61,879                        | -538                          | 62,241                        | -749                         |
| NON                 | U.S. CITIZENS                                                   | 26,785                        | 0.98                 | 26,248                        | 0.97                 | 537                      | 230                          | 26,284                        | -10                           | 26,269                        | -2,752                       |
|                     | TORIES                                                          | 17,695                        | 0.65                 | 17,840                        | 0.66                 | -145                     | 212                          | 17,603                        | -272                          | 17,631                        | -487                         |
|                     | CITIZENS                                                        | 17,678                        | 0.65                 | 17,823                        | 0.66                 | -145                     | 213                          | 17,585                        | -273                          | 17,614                        | -487                         |
| NON                 | NU.S. CITIZENS                                                  | 17                            |                      | 17                            |                      | 0                        | -1                           | 18                            | 1                             | 18                            | 1                            |
| FOREI               | GN COUNTRIES                                                    | 67,666                        | 2.48                 | 67,161                        | 2.47                 | 505                      | -234                         | 70,560                        | -276                          | 70,878                        | -3,014                       |
|                     | CITIZENS                                                        | 40,898                        | 1.50                 | 40,930                        | 1.51                 | -32                      | -465                         | 44,294                        | -265                          | 44,627                        | -262                         |
| NON                 | NU.S. CITIZENS                                                  | 26,768                        | 0.98                 | 26,231                        | 0.96                 | 537                      | 231                          | 26,266                        | -11                           | 26,251                        | -2,753                       |
| EXECUT              | IVE BRANCH, TOTAL                                               | 2,664,950                     | 97.63                | 2,655,134                     | 97.63                | 9,816                    | -193,118                     | 2,641,601                     | -273,460                      | 2,639,439                     | -207,184                     |
|                     | TIME, TOTAL<br>: OF POSITION OCCUPIED:                          | 2,396,561                     | 87.80                | 2,391,315                     | 87.93                | 5,246                    | 5,608                        | 2,364,240                     | -8,462                        | 2,359,166                     | -13,010                      |
| IN                  | PERMANENT POSITIONS<br>TEMPORARY POSITIONS<br>: OF APPOINTMENT: | 2,297,416<br>99,145           | 84.16<br>3.63        | 2,290,752<br>100,563          | 84.23<br>3.70        | 6,664<br>-1,418          | 7,335<br>-1,727              | 2,286,089<br>78,151           | -859<br>-7,603                | 2,286,282<br>72,884           | -4,632<br>-8,378             |
|                     | TH PERMANENT APPOINTMENTS<br>TH TEMPORARY AND                   | 2,257,929                     | 82.72                | 2,259,262                     | 83.08                | -1,333                   | 7,967                        | 2,259,334                     | -1,552                        | 2,256,377                     | -6,534                       |
| I                   | NDEFINITE APPOINTMENTS                                          | 138,632                       | 5.08                 | 132,053                       | 4.86                 | 6,579                    | -2,359                       | 104,906                       | -6,910                        | 102,790                       | -6,476                       |