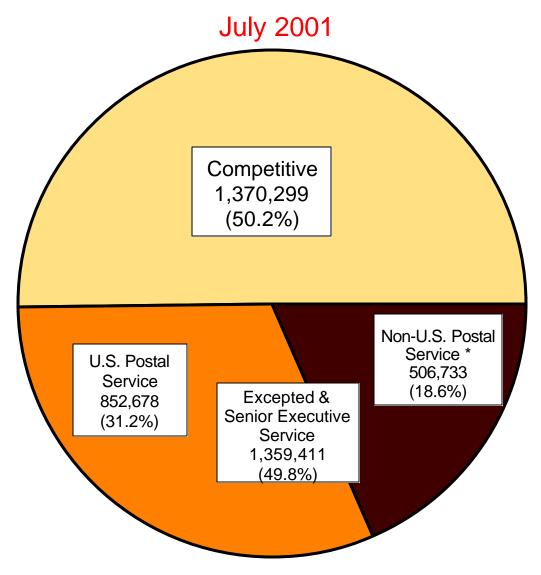

## Distribution of Federal Civilian Employment by Service

Total Employment: 2,729,710

<sup>\*</sup> Includes: Congress, Judiciary, Schedules A, B, C, foreign nationals overseas, National Guard, Veterans Readjustments, TVA, FBI, Foreign Service, Veterans Affairs physicians and nurses.

**TABLE 1 -- FEDERAL CIVILIAN PERSONNEL SUMMARY** 

|                                 |           |         |           |         |        |          | AVE           | RAGE EMPLO            | YMENT TO D    | ATE                 |
|---------------------------------|-----------|---------|-----------|---------|--------|----------|---------------|-----------------------|---------------|---------------------|
|                                 | JULY      | 2001    | JUNE      | 2001    | CHANGE |          |               | CHANGE                |               | CHANGE              |
| EMPLOYMENT CATEGORIES           |           |         |           |         | JUNE   | JULY     | CALENDAR      | FROM                  | FISCAL        | FROM                |
|                                 | TOTAL*    | PERCENT | TOTAL**   | PERCENT | 2001   | 2000     | YEAR<br>2001* | CALENDAR<br>YEAR 2000 | YEAR<br>2001* | FISCAL<br>YEAR 2000 |
| EXECUTIVE BRANCH CONTINUED      |           |         |           |         |        |          | 2001          | TEAR 2000             | 2001          | 1 LAR 2000          |
| EXECUTE DIVINOIT CONTINUED      |           |         |           |         |        |          |               |                       |               |                     |
| PART-TIME (REGULARLY SCHEDULED) |           |         |           |         |        |          |               |                       |               |                     |
| TOTAL                           | 158,883   | 5.82    | 160,460   | 5.90    | -1,577 | -4,908   | 166,181       | -5,371                | 166,576       | -5,780              |
| WITH PERMANENT APPOINTMENTS     | 139,746   | 5.12    | 141,382   | 5.20    | -1,636 | -5,443   | 144,689       | -5,392                | 144,941       | -5,725              |
| WITH TEMPORARY AND              |           |         |           |         |        |          |               |                       |               |                     |
| INDEFINITE APPOINTMENTS         | 19,137    | 0.70    | 19,078    | 0.70    | 59     | 535      | 21,492        | 22                    | 21,635        | -55                 |
| INTERMITTENT, TOTAL             | 109,506   | 4.01    | 103,359   | 3.80    | 6,147  | -193,818 | 111.180       | -259,628              | 113,697       | -188,394            |
| WILLIAM FEWT, TOTAL             | 100,000   | 4.01    | 100,000   | 0.00    | 0,147  | 100,010  | 111,100       | 200,020               | 110,007       | 100,004             |
| COMPETITIVE SERVICE, TOTAL      | 1,367,229 | 50.09   | 1,367,304 | 50.28   | -75    | 7,862    | 1,356,528     | -1,730                | 1,351,536     | -3,385              |
| PERMANENT APPOINTMENTS          | 1,311,375 | 48.04   | 1,312,923 | 48.28   | -1,548 | 11,195   | 1,312,731     | 2,803                 | 1,308,446     | 391                 |
| TEMPORARY AND INDEFINITE        |           |         |           |         |        |          |               |                       |               |                     |
| APPOINTMENTS                    | 55,854    | 2.05    | 54,381    | 2.00    | 1,473  | -3,333   | 43,797        | -4,534                | 43,090        | -3,776              |
| EXCEPTED AND SENIOR EXECUTIVE   |           |         |           |         |        |          |               |                       |               |                     |
| SERVICES, TOTAL                 | 1,297,721 | 47.54   | 1,287,830 | 47.35   | 9,891  | -200,980 | 1.285.073     | -271,730              | 1,287,903     | -203,799            |
| PERMANENT APPOINTMENTS          | 1,091,721 | 39.99   | 1,093,123 | 40.20   | -1,533 | -8,219   | 1,096,974     | -271,730<br>-9.350    | 1,267,903     | -203,799            |
| TEMPORARY AND INDEFINITE        | 1,091,390 | 39.99   | 1,093,123 | 40.20   | -1,555 | -0,219   | 1,090,974     | -9,550                | 1,090,204     | -12,200             |
| APPOINTMENTS                    | 206.131   | 7.55    | 194.707   | 7.16    | 11.424 | -192,761 | 188.099       | -262,380              | 189,639       | -191,511            |
| 7 1 G 1                         | 200,.0.   | 00      |           |         | ,      | .02,.0.  | ,             | 202,000               | .00,000       | ,                   |
| LEGISLATIVE BRANCH, TOTAL       | 31,278    | 1.15    | 31,040    | 1.14    | 238    | -1,028   | 30,207        | -395                  | 30,338        | -160                |
| FULL-TIME                       | 30,390    | 1.11    | 30,153    | 1.11    | 237    | -1,023   | 29.388        | -376                  | 29,519        | -161                |
| PART-TIME (REGULARLY SCHEDULED) | 439       | 0.02    | 439       | 0.02    | 0      | 13       | -,            | -5                    | 460           | 3                   |
| INTERMITTENT                    | 449       | 0.02    | 448       | 0.02    | 1      | -18      | 359           | -14                   | 358           | -4                  |
|                                 | 00.400    | 4.00    | 00.055    | 4.00    | 407    | 4.040    | 00.045        | 000                   | 00.544        |                     |
| JUDICIAL BRANCH, TOTAL          | 33,482    | 1.23    | 33,355    | 1.23    | 127    | 1,243    | 32,815        | 828                   | 32,541        | 575                 |
| FULL-TIME                       | 31,620    | 1.16    | 31,493    | 1.16    | 127    | 1,249    | 30,989        | 850                   | 30,714        | 591                 |
| PART-TIME (REGULARLY SCHEDULED) | 1,769     | 0.06    | 1,772     | 0.07    | -3     | -10      | 1,755         | -18                   | 1,756         | -13                 |
| INTERMITTENT                    | 93        |         | 90        |         | 3      | 4        | 72            | -4                    | 72            | -1                  |