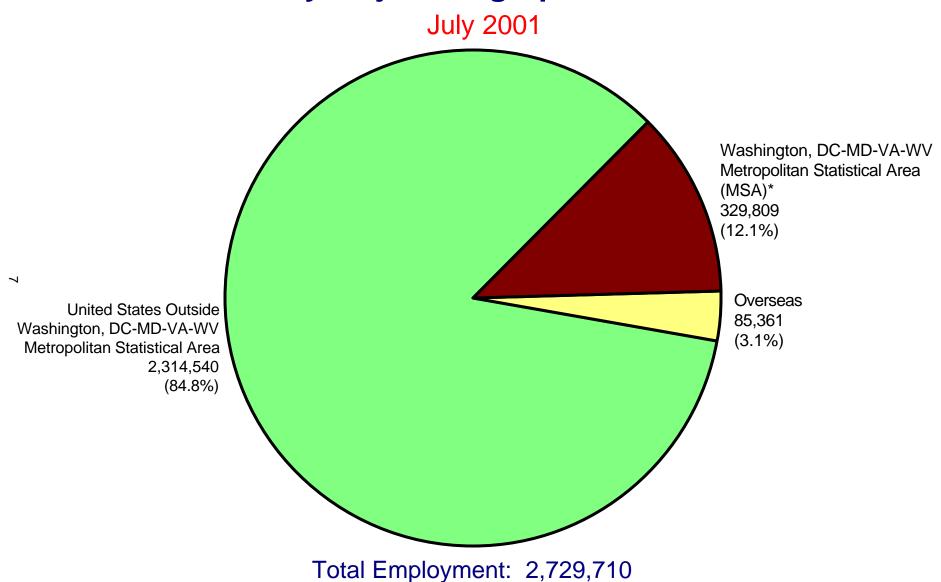

## Distribution of Federal Civilian Employment by Major Geographic Area

<sup>\*</sup> Washington, DC-MD-VA-WV MSA includes the District of Columbia; Calvert, Charles, Frederick, Montgomery, and Prince George's Counties in Maryland; Arlington, Clarke, Culpeper, Fairfax, Fauquier, King George, Loudon, Prince William, Spotsylvania, Stafford, and Warren Counties, and the Cities of Alexandria, Fairfax, Falls Church, Fredericksburg, Manassas, and Manassas Park in Virginia; and Berkely and Jefferson Counties in West Virginia.

6

|                     |                                                                 |                               |                      |                               |                      |                          |                              | AVE                           | RAGE EMPLO                    | YMENT TO D                    | ATE                          |
|---------------------|-----------------------------------------------------------------|-------------------------------|----------------------|-------------------------------|----------------------|--------------------------|------------------------------|-------------------------------|-------------------------------|-------------------------------|------------------------------|
|                     |                                                                 | JULY                          | 2001                 | JUNE                          | 2001                 | CHANGE                   |                              |                               | CHANGE                        |                               | CHANGE                       |
| EMPLOY              | MENT CATEGORIES                                                 | TOTAL*                        | PERCENT              | TOTAL**                       | PERCENT              | JUNE<br>2001             | JULY<br>2000                 | CALENDAR<br>YEAR<br>2001*     | FROM<br>CALENDAR<br>YEAR 2000 | FISCAL<br>YEAR<br>2001*       | FROM<br>FISCAL<br>YEAR 2000  |
| TOTAL CI            | VILIAN EMPLOYMENT A/                                            | 2,729,710                     | 100.00               | 2,719,529                     | 100.00               | 10,181                   | -192,903                     | 2,704,623                     | -273,027                      | 2,702,319                     | -206,768                     |
|                     | ME<br>PERMANENT APPOINTMENTS<br>TEMPORARY AND                   | 2,458,571<br>2,299,719        | 90.07<br>84.25       | 2,452,961<br>2,300,914        | 90.20<br>84.61       | 5,610<br>-1,195          | 5,834<br>8,993               | 2,424,617<br>2,300,672        | -7,988<br>-879                | 2,419,399<br>2,297,505        | -12,580<br>-6,105            |
|                     | FINITE APPOINTMENTS<br>ME (REGULARLY SCHEDULED)<br>ITTENT       | 158,852<br>161,091<br>110,048 | 5.82<br>5.90<br>4.03 | 152,047<br>162,671<br>103,897 | 5.59<br>5.98<br>3.82 | 6,805<br>-1,580<br>6,151 | -3,159<br>-4,905<br>-193,832 | 123,946<br>168,395<br>111,611 | -7,108<br>-5,394<br>-259,645  | 121,894<br>168,792<br>114,127 | -6,475<br>-5,790<br>-188,398 |
| U.S. CIT<br>NON U.S | IZENS<br>S. CITIZENS                                            | 2,698,000<br>31,710           | 98.84<br>1.16        | 2,688,342<br>31,187           | 98.85<br>1.15        | 9,658<br>523             | -186,644<br>-6,259           | 2,673,459<br>31,164           | -264,010<br>-9,017            | 2,671,170<br>31,148           | -197,645<br>-9,124           |
|                     | STATES, TOTAL<br>INGTON, DC-MD-VA-WV,                           | 2,644,349                     | 96.87                | 2,634,528                     | 96.87                | 9,821                    | -192,881                     | 2,616,460                     | -272,479                      | 2,613,809                     | -203,268                     |
| MET                 | TROPOLITAN STATISTICAL AREA<br>DE WASHINGTON, DC-MD-VA-WV,      | 329,809                       | 12.08                | 326,755                       | 12.02                | 3,054                    | -7,439                       | 323,793                       | -10,130                       | 324,389                       | -7,217                       |
| MET                 | TROPOLITAN STATISTICAL AREA                                     | 2,314,540                     | 84.79                | 2,307,773                     | 84.86                | 6,767                    | -185,442                     | 2,292,667                     | -262,350                      | 2,289,420                     | -196,050                     |
| OVERSE              | EAS, TOTAL                                                      | 85,361                        | 3.13                 | 85,001                        | 3.13                 | 360                      | -22                          | 88,163                        | -548                          | 88,510                        | -3,500                       |
| _                   | CITIZENS                                                        | 58,576                        | 2.15                 | 58,753                        | 2.16                 | -177                     | -252                         | 61,879                        | -538                          | 62,241                        | -749                         |
| NON                 | U.S. CITIZENS                                                   | 26,785                        | 0.98                 | 26,248                        | 0.97                 | 537                      | 230                          | 26,284                        | -10                           | 26,269                        | -2,752                       |
|                     | TORIES                                                          | 17,695                        | 0.65                 | 17,840                        | 0.66                 | -145                     | 212                          | 17,603                        | -272                          | 17,631                        | -487                         |
|                     | CITIZENS                                                        | 17,678                        | 0.65                 | 17,823                        | 0.66                 | -145                     | 213                          | 17,585                        | -273                          | 17,614                        | -487                         |
| NON                 | NU.S. CITIZENS                                                  | 17                            |                      | 17                            |                      | 0                        | -1                           | 18                            | 1                             | 18                            | 1                            |
| FOREI               | GN COUNTRIES                                                    | 67,666                        | 2.48                 | 67,161                        | 2.47                 | 505                      | -234                         | 70,560                        | -276                          | 70,878                        | -3,014                       |
|                     | CITIZENS                                                        | 40,898                        | 1.50                 | 40,930                        | 1.51                 | -32                      | -465                         | 44,294                        | -265                          | 44,627                        | -262                         |
| NON                 | NU.S. CITIZENS                                                  | 26,768                        | 0.98                 | 26,231                        | 0.96                 | 537                      | 231                          | 26,266                        | -11                           | 26,251                        | -2,753                       |
| EXECUT              | IVE BRANCH, TOTAL                                               | 2,664,950                     | 97.63                | 2,655,134                     | 97.63                | 9,816                    | -193,118                     | 2,641,601                     | -273,460                      | 2,639,439                     | -207,184                     |
|                     | TIME, TOTAL<br>: OF POSITION OCCUPIED:                          | 2,396,561                     | 87.80                | 2,391,315                     | 87.93                | 5,246                    | 5,608                        | 2,364,240                     | -8,462                        | 2,359,166                     | -13,010                      |
| IN                  | PERMANENT POSITIONS<br>TEMPORARY POSITIONS<br>: OF APPOINTMENT: | 2,297,416<br>99,145           | 84.16<br>3.63        | 2,290,752<br>100,563          | 84.23<br>3.70        | 6,664<br>-1,418          | 7,335<br>-1,727              | 2,286,089<br>78,151           | -859<br>-7,603                | 2,286,282<br>72,884           | -4,632<br>-8,378             |
|                     | TH PERMANENT APPOINTMENTS<br>TH TEMPORARY AND                   | 2,257,929                     | 82.72                | 2,259,262                     | 83.08                | -1,333                   | 7,967                        | 2,259,334                     | -1,552                        | 2,256,377                     | -6,534                       |
| I                   | NDEFINITE APPOINTMENTS                                          | 138,632                       | 5.08                 | 132,053                       | 4.86                 | 6,579                    | -2,359                       | 104,906                       | -6,910                        | 102,790                       | -6,476                       |