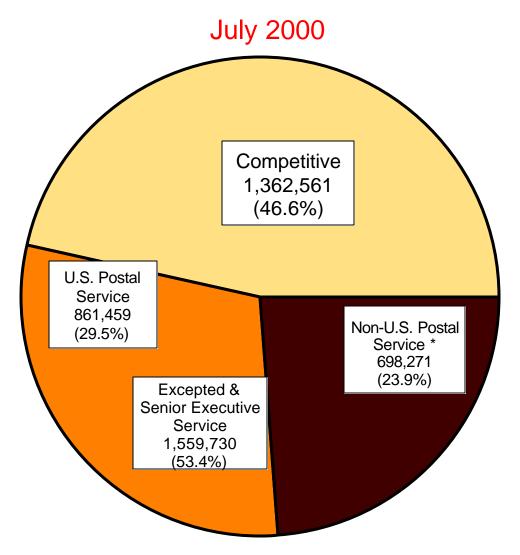

# Distribution of Federal Civilian Employment by Service

Total Employment: 2,922,291

Note: The Department of Commerce employment rose by 184,745 employees (temporary census enumerators) since December 1999.

<sup>\*</sup> Includes: Congress, Judiciary, Schedules A, B, C, foreign nationals overseas, National Guard, Veterans Readjustments, TVA, FBI, Foreign Service, Veterans Affairs physicians and nurses.

|    |                                                   |           |         |           |         |          |         | AVE       | RAGE EMPLO | YMENT TO D | ATE       |
|----|---------------------------------------------------|-----------|---------|-----------|---------|----------|---------|-----------|------------|------------|-----------|
|    |                                                   | JULY      | 2000    | JUNE      | 2000    | CHANGE F | ROM     |           | CHANGE     |            | CHANGE    |
|    | EMPLOYMENT CATEGORIES                             |           |         |           |         | JUNE     | JULY    | CALENDAR  | FROM       | FISCAL     | FROM      |
|    |                                                   | TOTAL*    | PERCENT | TOTAL**   | PERCENT | 2000     | 1999    | YEAR      | CALENDAR   | YEAR       | FISCAL    |
|    |                                                   |           |         |           |         |          |         | 2000*     | YEAR 1999  | 2000*      | YEAR 1999 |
|    | TOTAL CIVILIAN EMPLOYMENT A/                      | 2,922,291 | 100.00  | 3,206,791 | 100.00  | -284,500 | 152,397 | 2,977,645 | 193,939    | 2,909,097  | 113,862   |
|    |                                                   |           |         |           |         |          |         |           |            |            |           |
|    | FULL-TIME                                         | 2,452,774 | 83.93   | 2,450,203 | 76.41   | 2,571    | -24,169 | 2,432,650 | -24,620    | 2,432,025  | -22,378   |
|    | WITH PERMANENT APPOINTMENTS<br>WITH TEMPORARY AND | 2,290,729 | 78.39   | 2,295,322 | 71.58   | -4,593   | -25,703 | 2,301,554 | -25,156    | 2,303,613  | -22,256   |
|    | INDEFINITE APPOINTMENTS                           | 162,045   | 5.55    | 154,881   | 4.83    | 7,164    | 1,534   | 131,096   | 536        | 128,412    | -122      |
|    | PART-TIME (REGULARLY SCHEDULED)                   | 165,997   | 5.68    | 169,482   | 5.29    | -3,485   | -10,198 | 173,790   | -12,123    | 174,583    | -11,875   |
|    | INTERMITTENT                                      | 303,520   | 10.39   | 587,106   | 18.31   | -283,586 | 186,764 | 371,205   | 230,682    | 302,489    | 148,116   |
|    | U.S. CITIZENS                                     | 2,884,317 | 98.70   | 3,157,114 | 98.45   | -272,797 | 158,314 | 2,937,459 | 198,964    | 2,868,821  | 119,259   |
|    | NON U.S. CITIZENS                                 | 37,974    | 1.30    | 49,677    | 1.55    | -11,703  | -5,917  | 40,186    | -5,025     | 40,277     | -5,396    |
|    | UNITED STATES, TOTAL                              | 2,837,268 | 97.09   | 3,121,512 | 97.34   | -284,244 | 168,439 | 2,888,985 | 207,746    | 2,817,123  | 125,346   |
|    | WASHINGTON, DC-MD-VA-WV,                          |           |         |           |         |          |         |           |            |            |           |
|    | METROPOLITAN STATISTICAL AREA                     | 337,286   | 11.54   | 342,398   | 10.68   | -5,112   | 6,669   | 333,968   | 9,045      | 331,653    | 7,110     |
|    | OUTSIDE WASHINGTON, DC-MD-VA-WV,                  |           |         |           |         |          |         |           |            |            |           |
|    | METROPOLITAN STATISTICAL AREA                     | 2,499,982 | 85.55   | 2,779,114 | 86.66   | -279,132 | 161,770 | 2,555,017 | 198,701    | 2,485,470  | 118,236   |
|    | OVERSEAS, TOTAL                                   | 85,023    | 2.91    | 85,279    | 2.66    | -256     | -16,042 | 88,660    | -13,808    | 91,974     | -11,484   |
| 10 | U.S. CITIZENS                                     | 58,468    | 2.00    | 58,883    | 1.84    | -415     | -4,024  | 62,366    | -1,394     | 62,954     | -1,543    |
|    | NON U.S. CITIZENS                                 | 26,555    | 0.91    | 26,396    | 0.82    | 159      | -12,018 | 26,294    | -12,414    | 29,021     | -9,940    |
|    | TERRITORIES                                       | 17,483    | 0.60    | 17,424    | 0.54    | 59       | -1,033  | 17,875    | -888       | 18,118     | -1,125    |
|    | U.S. CITIZENS                                     | 17,465    | 0.60    | 17,408    | 0.54    | 57       | -1,033  | 17,858    | -888       | 18,101     | -1,125    |
|    | NON U.S. CITIZENS                                 | 18        |         | 16        |         | 2        | 0       | 17        | 1          | 17         | 0         |
|    | FOREIGN COUNTRIES                                 | 67,540    | 2.31    | 67,855    | 2.12    | -315     | -15,009 | 70,784    | -12,921    | 73,856     | -10,359   |
|    | U.S. CITIZENS                                     | 41,003    | 1.40    | 41,475    | 1.29    | -472     | -2,991  | 44,508    | -506       | 44,853     | -418      |
|    | NON U.S. CITIZENS                                 | 26,537    | 0.91    | 26,380    | 0.82    | 157      | -12,018 | 26,277    | -12,414    | 29,004     | -9,940    |
|    | EXECUTIVE BRANCH, TOTAL                           | 2,857,746 | 97.79   | 3,143,492 | 98.03   | -285,746 | 151,403 | 2,915,056 | 193,672    | 2,846,634  | 113,508   |
|    | FULL-TIME, TOTAL TYPE OF POSITION OCCUPIED:       | 2,390,990 | 81.82   | 2,389,625 | 74.52   | 1,365    | -25,134 | 2,372,747 | -24,795    | 2,372,222  | -22,624   |
|    | IN PERMANENT POSITIONS                            | 2.290.105 | 78.37   | 2.285.475 | 71.27   | 4.630    | -20.535 | 2.286.973 | -24,209    | 2.290.939  | -22,887   |
|    | IN TEMPORARY POSITIONS                            | 100,885   | 3.45    | 104,150   | 3.25    | -3,265   | -4,599  | 85,774    | -586       | 81,283     | 263       |
|    | TYPE OF APPOINTMENT:                              | ,         |         | ,         |         | -,       | ,       | -,        |            | ,          |           |
|    | WITH PERMANENT APPOINTMENTS                       | 2,249,965 | 76.99   | 2,254,587 | 70.31   | -4,622   | -25,800 | 2,260,889 | -25,192    | 2,262,913  | -22,329   |
|    | WITH TEMPORARY AND                                |           |         |           |         |          | •       |           | -          |            |           |
|    | INDEFINITE APPOINTMENTS                           | 141,025   | 4.83    | 135,038   | 4.21    | 5,987    | 666     | 111,858   | 397        | 109,309    | -295      |