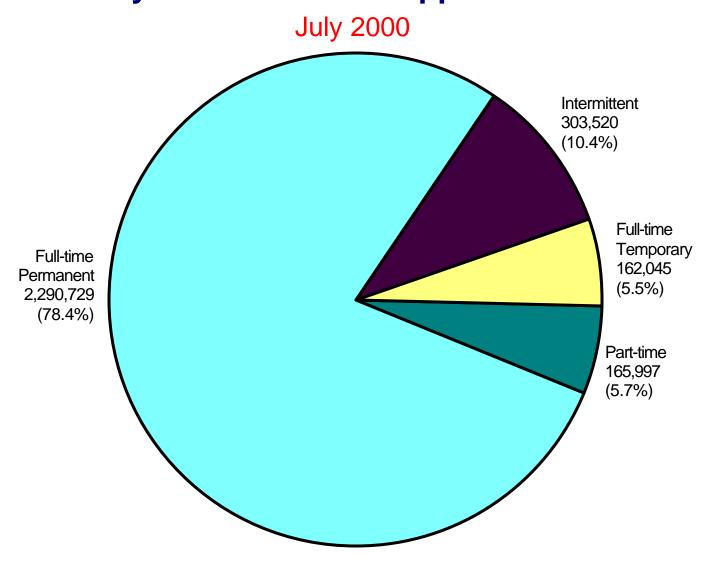

## Distribution of Federal Civilian Employment by Work Schedule/Appointment

Total Employment: 2,922,291