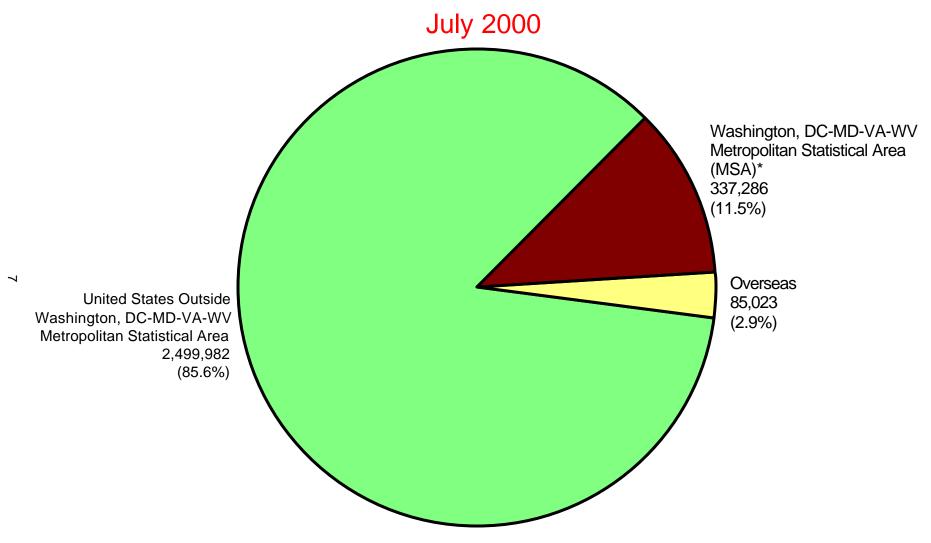

# Distribution of Federal Civilian Employment by Major Geographic Area

Total Employment: 2,922,291

Note: The Department of Commerce employment rose by 184,745 employees (primarily temporary census enumerators) since December 1999.

\* Washington, DC-MD-VA-WV MSA includes the District of Columbia; Calvert, Charles, Frederick, Montgomery, and Prince George's Counties in Maryland; Arlington, Clarke, Culpeper, Fairfax, Fauquier, King George, Loudon, Prince William, Spotsylvania, Stafford, and Warren Counties, and the Cities of Alexandria, Fairfax, Falls Church, Fredericksburg, Manassas, and Manassas Park in Virginia; and Berkely and Jefferson Counties in West Virginia.