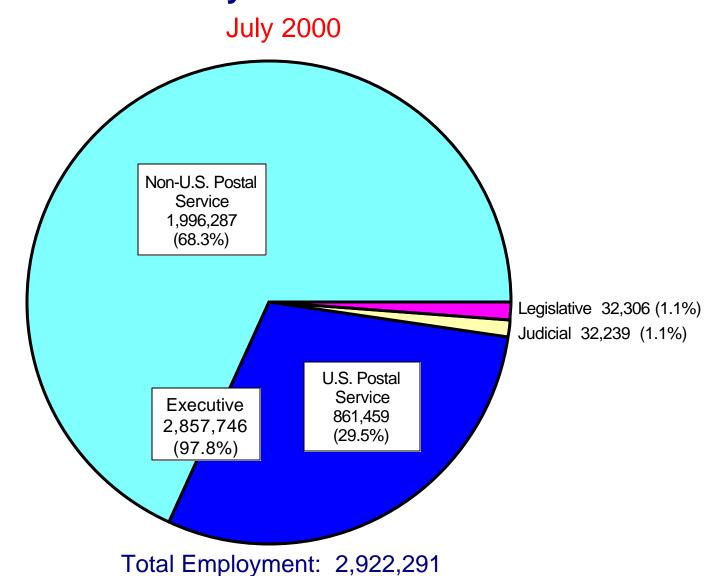

# Distribution of Federal Civilian Employment by Branch

Note: The Department of Commerce employment rose by 184,745 employees (primarily temporary census enumerators) since December 1999.