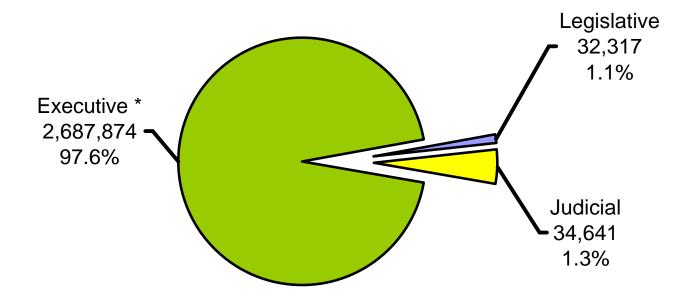

# Distribution of Federal Civilian Employment by Branch

**July 2003** 

Executive Branch Non Postal Service = 1,895,528 Postal Service = 792,346 Executive Branch = 2,687,874

**Total Employment: 2,754,832** 