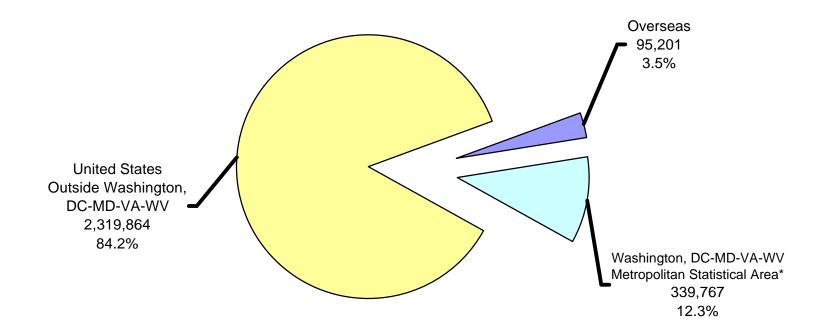

### Distribution of Federal Civilian Employment by Major Geographic Area

July 2003

### Total Employment: 2,754,832

\* Washington, DC-MD-VA-WV MSA Area includes the District of Columbia; Calvert, Charles, Frederick, Montgomery, and Prince George's Counties in Maryland; Arlington, Clarke, Culpeper, Fairfax, Fauquier, King George, Loudoun, Prince Wiliam, Spotsylvania, Stafford, and Warren Counties, and the Cities of Alexandria, Fairfax, Falls Church, Fredericksburg, Manassas, and Manassas Park in Virginia; and Berkeley and Jefferson Counties in West Virginia.