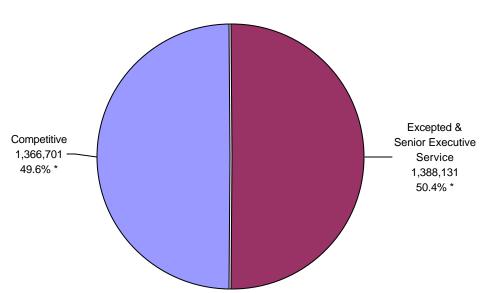

,895,528 Postal Service = 792,346 Executive Branch = 2,687,874

**Total Employment: 2,754,832** 

### Distribution of Federal Civilian Employment by Major Geographic Area

July 2003



### Total Employment: 2,754,832

\* Washington, DC-MD-VA-WV MSA Area includes the District of Columbia; Calvert, Charles, Frederick, Montgomery, and Prince George's Counties in Maryland; Arlington, Clarke, Culpeper, Fairfax, Fauquier, King George, Loudoun, Prince Wiliam, Spotsylvania, Stafford, and Warren Counties, and the Cities of Alexandria, Fairfax, Falls Church, Fredericksburg, Manassas, and Manassas Park in Virginia; and Berkeley and Jefferson Counties in West Virginia.

#### ω

# Distribution of Federal Civilian Employment by Work Schedule/Appointment

July 2003



**Total Employment: 2,754,832** 





Total Employment: 2,754,832

9

<sup>\*</sup> Percentages exclude Legislative and Judicial Branches.

|    |                                                                |           |         |           |         |                |              | AVE           | AVERAGE EMPLOYMENT TO DA |               |                     |  |  |
|----|----------------------------------------------------------------|-----------|---------|-----------|---------|----------------|--------------|---------------|--------------------------|---------------|---------------------|--|--|
|    | EMPLOYMENT CATEGORIES                                          | JULY      | 2003    | JUNE      | 2003    | CHANGE<br>JUNE | FROM<br>JULY | CALENDAR      | CHANGE<br>FROM           | FISCAL        | CHANGE<br>FROM