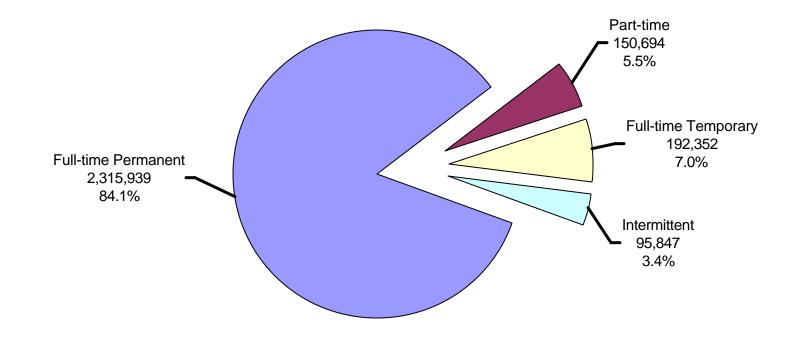

# Distribution of Federal Civilian Employment by Work Schedule/Appointment

July 2003

**Total Employment: 2,754,832** 

Total Employment: 2,754,832

9

<sup>\*</sup> Percentages exclude Legislative and Judicial Branches.