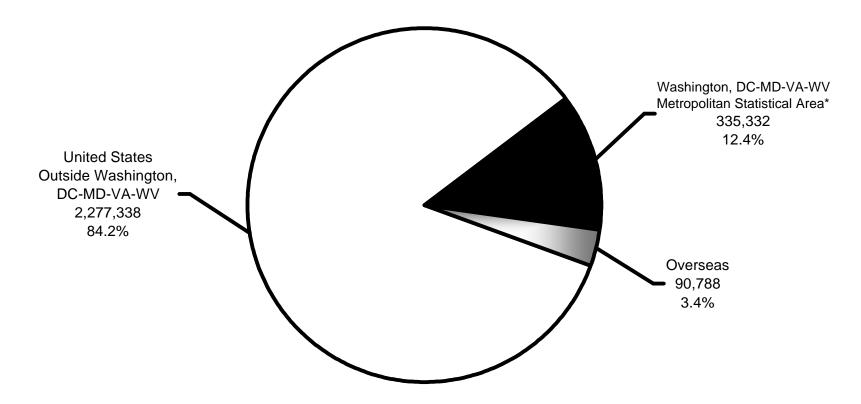

# Distribution of Federal Civilian Employment by Major Geographic Area

July 2002

<sup>\*</sup> Washington, DC-MD-VA-WV MSA Area includes the District of Columbia; Calvert, Charles, Frederick, Montgomery, and Prince George's Counties in Maryland; Arlington, Clarke, Culpeper, Fairfax, Fauquier, King George, Loudoun, Prince Wiliam, Spotsylvania, Stafford, and Warren Counties, and the Cities of Alexandria, Fairfax, Falls Church, Fredericksburg, Manassas, and Manassas Park in Virginia; and Berkeley and Jefferson Counties in West Virginia.