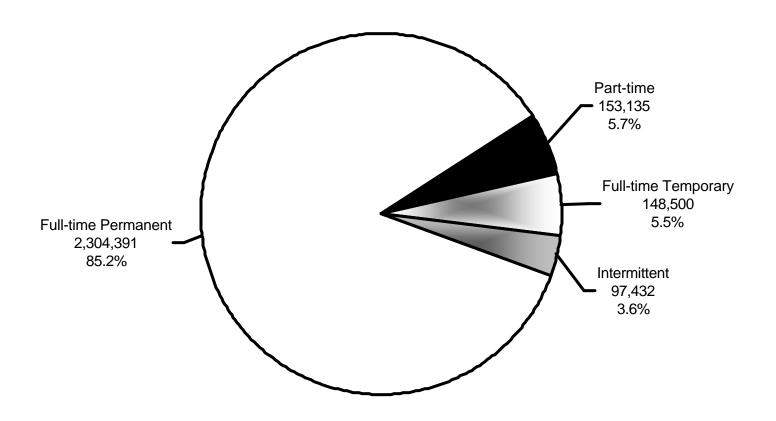

### Distribution of Federal Civilian Employment by Work Schedule/Appointment

July 2002