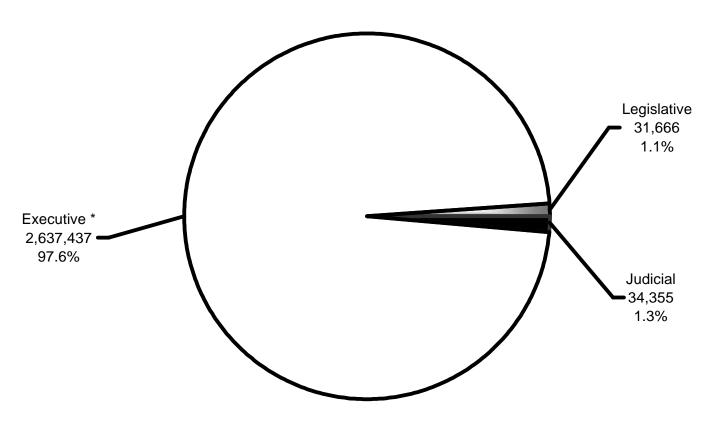

## Distribution of Federal Civilian Employment by Branch

July 2002

\* Non Postal Service = 1,820,217 Postal Service = 817,220

Executive Branch Non-Postal = 2,637,437