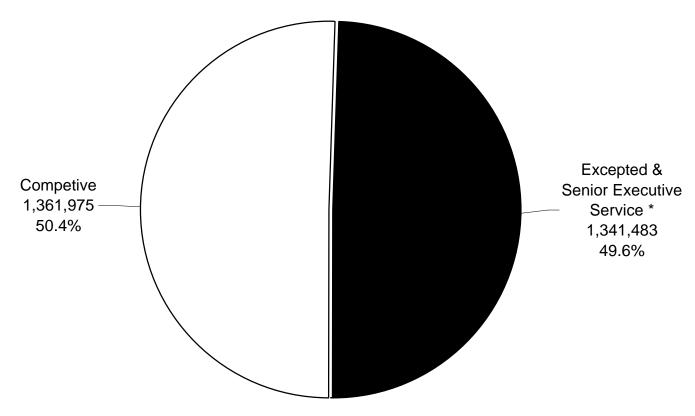

# Distribution of Federal Civilian Employment by Service

\*Non-U.S. Postal Service = 524,263 U.S. Postal Service = 817,220 Execepted & Senior Executive Service = 1,341,483

TABLE 1 -- FEDERAL CIVILIAN PERSONNEL SUMMARY