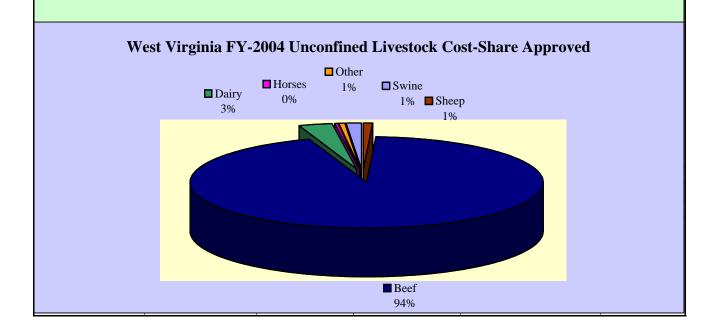

## West Virginia FY-2004 Cost-Share Approved

| Beef \$5,<br>Dairy \$ | nare (   | Confined Cost-Share Approved \$23,161 | Unconfined<br>Cost-Share<br>Approved<br>\$30,020 | Practices Undistinguishable Cost-Share Approved | Number of<br>Contracts |
|-----------------------|----------|---------------------------------------|--------------------------------------------------|-------------------------------------------------|------------------------|
| Beef \$5,<br>Dairy \$ |          | ·                                     | \$30,020                                         | Φ4.COC                                          |                        |
| Dairy \$              | 796,743  | Φ1 074 01 <b>7</b>                    | 1 ,                                              | \$4,606                                         |                        |
| •                     |          | \$1,074,817                           | \$3,602,885                                      | \$1,119,041                                     | 509                    |
| II                    | 625,672  | \$357,262                             | \$119,843                                        | \$148,567                                       | 11                     |
| Horses                | \$16,879 | \$0                                   | \$10,730                                         | \$6,149                                         | 1                      |
| Other                 | \$49,058 | \$21,000                              | \$27,309                                         | \$749                                           | 2                      |
| Poultry \$            | 137,767  | \$137,767                             | \$0                                              | \$0                                             | (                      |
| Swine                 | \$49,151 | \$0                                   | \$49,151                                         | \$0                                             | 3                      |
| Subtotal \$6,7        | 33,057   | \$1,614,007                           | \$3,839,938                                      | \$1,279,112                                     | 536                    |
| Non-livestock         | \$3,720  | \$0                                   | \$0                                              | \$0                                             |                        |
| Total \$6,7           | 36,777   | \$1,614,007                           | \$3,839,938                                      | \$1,279,112                                     | 537                    |

■ Beef 67%