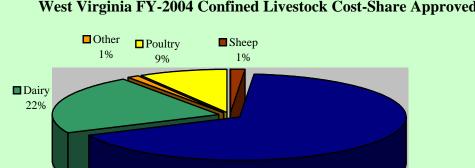

## West Virginia FY-2004 Cost-Share Approved

| Beef \$5,<br>Dairy \$ | nare (   | Confined Cost-Share Approved \$23,161 | Unconfined<br>Cost-Share<br>Approved<br>\$30,020 | Practices Undistinguishable Cost-Share Approved | Number of<br>Contracts |
|-----------------------|----------|---------------------------------------|--------------------------------------------------|-------------------------------------------------|------------------------|
| Beef \$5,<br>Dairy \$ |          | ·                                     | \$30,020                                         | Φ4.COC                                          |                        |
| Dairy \$              | 796,743  | Φ1 074 01 <b>7</b>                    | 1 ,                                              | \$4,606                                         |                        |
| •                     |          | \$1,074,817                           | \$3,602,885                                      | \$1,119,041                                     | 509                    |
| II                    | 625,672  | \$357,262                             | \$119,843                                        | \$148,567                                       | 11                     |
| Horses                | \$16,879 | \$0                                   | \$10,730                                         | \$6,149                                         | 1                      |
| Other                 | \$49,058 | \$21,000                              | \$27,309                                         | \$749                                           | 2                      |
| Poultry \$            | 137,767  | \$137,767                             | \$0                                              | \$0                                             | (                      |
| Swine                 | \$49,151 | \$0                                   | \$49,151                                         | \$0                                             | 3                      |
| Subtotal \$6,7        | 33,057   | \$1,614,007                           | \$3,839,938                                      | \$1,279,112                                     | 536                    |
| Non-livestock         | \$3,720  | \$0                                   | \$0                                              | \$0                                             |                        |
| Total \$6,7           | 36,777   | \$1,614,007                           | \$3,839,938                                      | \$1,279,112                                     | 537                    |