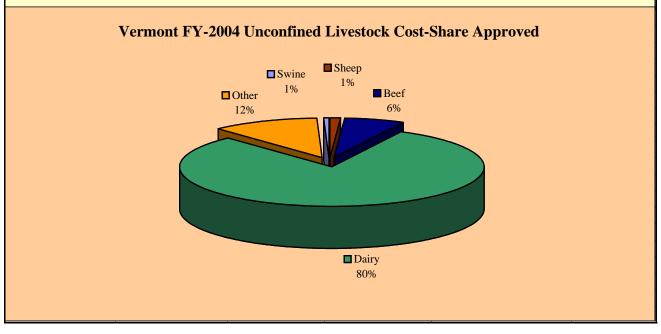

## Vermont EQIP FY-2004 Cost-Share Approved by Livestock Type

| Livestock<br>Type | Total<br>Cost-Share<br>Approved | Confined<br>Cost-Share<br>Approved | Unconfined<br>Cost-Share<br>Approved | Practices Undistinguishable Cost-Share Approved | Number of<br>Contracts |
|-------------------|---------------------------------|------------------------------------|--------------------------------------|-------------------------------------------------|------------------------|
| Sheep             | \$16,008                        | \$3,537                            | \$9,607                              | \$2,864                                         | 2                      |
| Beef              | \$123,656                       | \$26,621                           | \$51,111                             | \$45,924                                        | 5                      |
| Dairy             | \$5,242,973                     | \$3,557,506                        | \$651,701                            | \$1,033,766                                     | 44                     |
| Other             | \$295,455                       | \$130,313                          | \$93,290                             | \$71,852                                        | 5                      |
| Swine             | \$7,513                         | \$0                                | \$4,361                              | \$3,152                                         | 1                      |
| Subtotal          | \$5,685,605                     | \$3,717,977                        | \$810,070                            | \$1,157,558                                     | 57                     |
| Non-livestock     | \$55,852                        | \$0                                | \$0                                  | \$0                                             | 5                      |
| Total             | \$5,741,457                     | \$3,717,977                        | \$810,070                            | \$1,157,558                                     | 62                     |