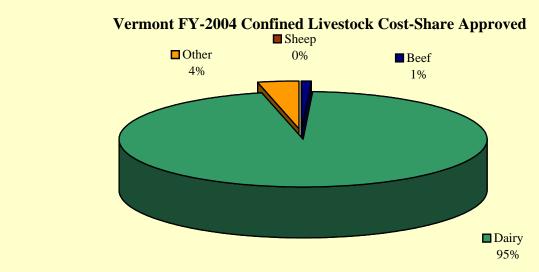

## Vermont EQIP FY-2004 Cost-Share Approved by Livestock Type

| Livestock<br>Type | Total<br>Cost-Share<br>Approved | Confined<br>Cost-Share<br>Approved | Unconfined<br>Cost-Share<br>Approved | Practices Undistinguishable Cost-Share Approved | Number of<br>Contracts |
|-------------------|---------------------------------|------------------------------------|--------------------------------------|-------------------------------------------------|------------------------|
| Sheep             | \$16,008                        | \$3,537                            | \$9,607                              | \$2,864                                         | 2                      |
| Beef              | \$123,656                       | \$26,621                           | \$51,111                             | \$45,924                                        | 5                      |
| Dairy             | \$5,242,973                     | \$3,557,506                        | \$651,701                            | \$1,033,766                                     | 44                     |
| Other             | \$295,455                       | \$130,313                          | \$93,290                             | \$71,852                                        | 5                      |
| Swine             | \$7,513                         | \$0                                | \$4,361                              | \$3,152                                         | 1                      |
| Subtotal          | \$5,685,605                     | \$3,717,977                        | \$810,070                            | \$1,157,558                                     | 57                     |
| Non-livestock     | \$55,852                        | \$0                                | \$0                                  | \$0                                             | 5                      |
| Total             | \$5,741,457                     | \$3,717,977                        | \$810,070                            | \$1,157,558                                     | 62                     |