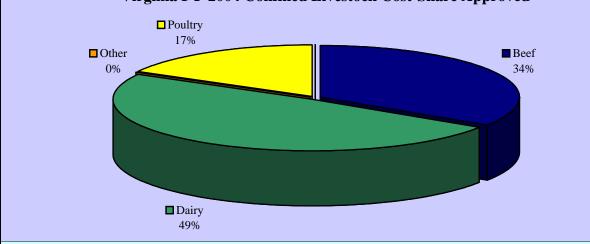

## Virginia EQIP FY-2004 Cost-Share Approved

| hv  | Live | stac | k Ty       | vne  |
|-----|------|------|------------|------|
| IJΥ |      | SIUU | <b>7</b> . | v nc |

| Livestock<br>Type | Total<br>Cost-Share<br>Approved | Confined<br>Cost-Share<br>Approved | Unconfined<br>Cost-Share<br>Approved | Practices Undistinguishable Cost-Share Approved | Number of<br>Contracts |
|-------------------|---------------------------------|------------------------------------|--------------------------------------|-------------------------------------------------|------------------------|
| Sheep             | \$11,376                        | \$0                                | \$8,059                              | \$3,317                                         | 1                      |
| Beef              | \$4,149,995                     | \$1,269,447                        | \$1,562,973                          | \$1,317,575                                     | 202                    |
| Dairy             | \$2,244,087                     | \$1,819,091                        | \$110,901                            | \$314,095                                       | 22                     |
| Other             | \$26,578                        | \$5,226                            | \$0                                  | \$21,352                                        | 7                      |
| Poultry           | \$629,544                       | \$626,350                          | \$3,000                              | \$194                                           | 20                     |
| Subtotal          | \$7,061,580                     | \$3,720,114                        | \$1,684,933                          | \$1,656,533                                     | 252                    |
| Non-livestock     | \$2,381,900                     | \$0                                | \$0                                  | \$0                                             | 221                    |
| Total             | \$9,443,480                     | \$3,720,114                        | \$1,684,933                          | \$1,656,533                                     | 463                    |