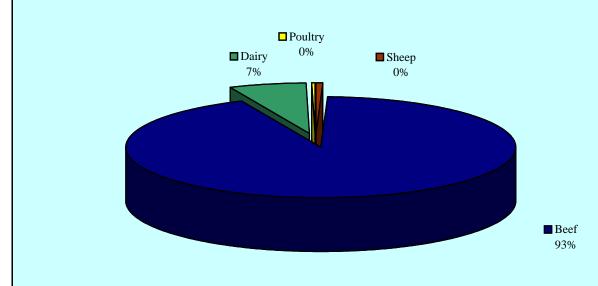

## Virginia EQIP FY-2004 Cost-Share Approved

| hv  | Live | stac | k Ty       | vne  |
|-----|------|------|------------|------|
| IJΥ |      | SIUU | <b>7</b> . | v nc |

| Livestock<br>Type | Total<br>Cost-Share<br>Approved | Confined<br>Cost-Share<br>Approved | Unconfined<br>Cost-Share<br>Approved | Practices Undistinguishable Cost-Share Approved | Number of<br>Contracts |
|-------------------|---------------------------------|------------------------------------|--------------------------------------|-------------------------------------------------|------------------------|
| Sheep             | \$11,376                        | \$0                                | \$8,059                              | \$3,317                                         | 1                      |
| Beef              | \$4,149,995                     | \$1,269,447                        | \$1,562,973                          | \$1,317,575                                     | 202                    |
| Dairy             | \$2,244,087                     | \$1,819,091                        | \$110,901                            | \$314,095                                       | 22                     |
| Other             | \$26,578                        | \$5,226                            | \$0                                  | \$21,352                                        | 7                      |
| Poultry           | \$629,544                       | \$626,350                          | \$3,000                              | \$194                                           | 20                     |
| Subtotal          | \$7,061,580                     | \$3,720,114                        | \$1,684,933                          | \$1,656,533                                     | 252                    |
| Non-livestock     | \$2,381,900                     | \$0                                | \$0                                  | \$0                                             | 221                    |
| Total             | \$9,443,480                     | \$3,720,114                        | \$1,684,933                          | \$1,656,533                                     | 463                    |

Source: FSA System 36, 4th Quarter FY 2004

Virginia FY-2004 Unconfined Livestock Cost-Share Approved