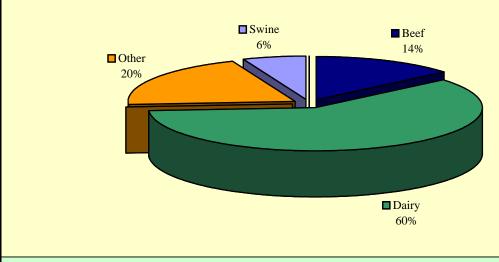

Utah FY-2004 Cost-Share Approved by Livestock Type

| Livestock<br>Type | Total<br>Cost-Share<br>Approved | Confined<br>Cost-Share<br>Approved | Unconfined<br>Cost-Share<br>Approved | Practices Undistinguishable Cost-Share Approved | Number of<br>Contracts |
|-------------------|---------------------------------|------------------------------------|--------------------------------------|-------------------------------------------------|------------------------|
| Sheep             | \$190,047                       | \$0                                | \$49,800                             | \$140,247                                       | 7                      |
| Beef              | \$5,884,428                     | \$256,762                          | \$653,874                            | \$4,973,792                                     | 239                    |
| Dairy             | \$1,474,096                     | \$1,106,418                        | \$16,995                             | \$350,683                                       | 35                     |
| Horses            | \$31,317                        | \$0                                | \$0                                  | \$31,317                                        | 3                      |
| Other             | \$591,853                       | \$369,705                          | \$14,905                             | \$207,243                                       | 19                     |
| Swine             | \$310,365                       | \$111,411                          | \$23,657                             | \$175,297                                       | 9                      |
| Subtotal          | \$8,482,106                     | \$1,844,296                        | \$759,231                            | \$5,878,579                                     | 312                    |
| Non-livestock     | \$9,174,058                     | \$0                                | \$0                                  | \$0                                             | 310                    |
| Total             | \$17,656,164                    | \$1,844,296                        | \$759,231                            | \$5,878,579                                     | 609                    |