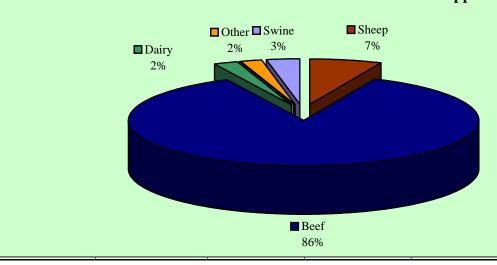

Utah FY-2004 Cost-Share Approved by Livestock Type

| Livestock<br>Type | Total<br>Cost-Share<br>Approved | Confined<br>Cost-Share<br>Approved | Unconfined<br>Cost-Share<br>Approved | Practices Undistinguishable Cost-Share Approved | Number of<br>Contracts |
|-------------------|---------------------------------|------------------------------------|--------------------------------------|-------------------------------------------------|------------------------|
| Sheep             | \$190,047                       | \$0                                | \$49,800                             | \$140,247                                       | 7                      |
| Beef              | \$5,884,428                     | \$256,762                          | \$653,874                            | \$4,973,792                                     | 239                    |
| Dairy             | \$1,474,096                     | \$1,106,418                        | \$16,995                             | \$350,683                                       | 35                     |
| Horses            | \$31,317                        | \$0                                | \$0                                  | \$31,317                                        | 3                      |
| Other             | \$591,853                       | \$369,705                          | \$14,905                             | \$207,243                                       | 19                     |
| Swine             | \$310,365                       | \$111,411                          | \$23,657                             | \$175,297                                       | 9                      |
| Subtotal          | \$8,482,106                     | \$1,844,296                        | \$759,231                            | \$5,878,579                                     | 312                    |
| Non-livestock     | \$9,174,058                     | \$0                                | \$0                                  | \$0                                             | 310                    |
| Total             | \$17,656,164                    | \$1,844,296                        | \$759,231                            | \$5,878,579                                     | 609                    |