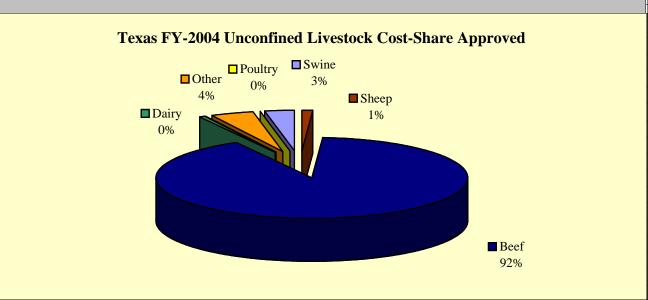

## Texas EQIP FY-2004 Cost-Share Approved by Livestock Type

| by Elivestock Type              |                                                                                                               |                                                                                                                                                                                                                                                                                                                                                                                                              |                                                                                                                                                                                                                                                                                                                                                                                                                                                                                                                                                                                                                 |                                                                                                                                                                                                                                                                                                                                                                                                                                                                                                                                                                                                                                                                                                                                                                                                               |
|---------------------------------|---------------------------------------------------------------------------------------------------------------|--------------------------------------------------------------------------------------------------------------------------------------------------------------------------------------------------------------------------------------------------------------------------------------------------------------------------------------------------------------------------------------------------------------|-----------------------------------------------------------------------------------------------------------------------------------------------------------------------------------------------------------------------------------------------------------------------------------------------------------------------------------------------------------------------------------------------------------------------------------------------------------------------------------------------------------------------------------------------------------------------------------------------------------------|---------------------------------------------------------------------------------------------------------------------------------------------------------------------------------------------------------------------------------------------------------------------------------------------------------------------------------------------------------------------------------------------------------------------------------------------------------------------------------------------------------------------------------------------------------------------------------------------------------------------------------------------------------------------------------------------------------------------------------------------------------------------------------------------------------------|
| Total<br>Cost-Share<br>Approved | Confined<br>Cost-Share<br>Approved                                                                            | Unconfined<br>Cost-Share<br>Approved                                                                                                                                                                                                                                                                                                                                                                         | Practices Undistinguishable Cost-Share Approved                                                                                                                                                                                                                                                                                                                                                                                                                                                                                                                                                                 | Number of<br>Contracts                                                                                                                                                                                                                                                                                                                                                                                                                                                                                                                                                                                                                                                                                                                                                                                        |
| \$526,176                       | \$0                                                                                                           | \$62,435                                                                                                                                                                                                                                                                                                                                                                                                     | \$463,741                                                                                                                                                                                                                                                                                                                                                                                                                                                                                                                                                                                                       | 72                                                                                                                                                                                                                                                                                                                                                                                                                                                                                                                                                                                                                                                                                                                                                                                                            |
| \$31,859,866                    | \$2,046,736                                                                                                   | \$4,925,723                                                                                                                                                                                                                                                                                                                                                                                                  | \$24,887,407                                                                                                                                                                                                                                                                                                                                                                                                                                                                                                                                                                                                    | 4,297                                                                                                                                                                                                                                                                                                                                                                                                                                                                                                                                                                                                                                                                                                                                                                                                         |
| \$1,715,799                     | \$961,872                                                                                                     | \$21,137                                                                                                                                                                                                                                                                                                                                                                                                     | \$732,790                                                                                                                                                                                                                                                                                                                                                                                                                                                                                                                                                                                                       | 53                                                                                                                                                                                                                                                                                                                                                                                                                                                                                                                                                                                                                                                                                                                                                                                                            |
| \$113                           | \$0                                                                                                           | \$0                                                                                                                                                                                                                                                                                                                                                                                                          | \$113                                                                                                                                                                                                                                                                                                                                                                                                                                                                                                                                                                                                           | 1                                                                                                                                                                                                                                                                                                                                                                                                                                                                                                                                                                                                                                                                                                                                                                                                             |
| \$1,366,014                     | \$43,996                                                                                                      | \$240,163                                                                                                                                                                                                                                                                                                                                                                                                    | \$1,081,855                                                                                                                                                                                                                                                                                                                                                                                                                                                                                                                                                                                                     | 130                                                                                                                                                                                                                                                                                                                                                                                                                                                                                                                                                                                                                                                                                                                                                                                                           |
| \$798,783                       | \$774,372                                                                                                     | \$2,688                                                                                                                                                                                                                                                                                                                                                                                                      | \$21,723                                                                                                                                                                                                                                                                                                                                                                                                                                                                                                                                                                                                        | 84                                                                                                                                                                                                                                                                                                                                                                                                                                                                                                                                                                                                                                                                                                                                                                                                            |
| \$1,107,751                     | \$126                                                                                                         | \$165,323                                                                                                                                                                                                                                                                                                                                                                                                    | \$942,302                                                                                                                                                                                                                                                                                                                                                                                                                                                                                                                                                                                                       | 48                                                                                                                                                                                                                                                                                                                                                                                                                                                                                                                                                                                                                                                                                                                                                                                                            |
| \$37,374,502                    | \$3,827,102                                                                                                   | \$5,417,469                                                                                                                                                                                                                                                                                                                                                                                                  | \$28,129,931                                                                                                                                                                                                                                                                                                                                                                                                                                                                                                                                                                                                    | 4,685                                                                                                                                                                                                                                                                                                                                                                                                                                                                                                                                                                                                                                                                                                                                                                                                         |
| \$21,916,081                    | \$0                                                                                                           | \$0                                                                                                                                                                                                                                                                                                                                                                                                          | \$0                                                                                                                                                                                                                                                                                                                                                                                                                                                                                                                                                                                                             | 1,991                                                                                                                                                                                                                                                                                                                                                                                                                                                                                                                                                                                                                                                                                                                                                                                                         |
| \$59,290,583                    | \$3,827,102                                                                                                   | \$5,417,469                                                                                                                                                                                                                                                                                                                                                                                                  | \$28,129,931                                                                                                                                                                                                                                                                                                                                                                                                                                                                                                                                                                                                    | 6,625                                                                                                                                                                                                                                                                                                                                                                                                                                                                                                                                                                                                                                                                                                                                                                                                         |
|                                 | Cost-Share Approved  \$526,176 \$31,859,866 \$1,715,799 \$113 \$1,366,014 \$798,783 \$1,107,751  \$37,374,502 | Total<br>Cost-Share<br>Approved         Cost-Share<br>Approved           \$526,176         \$0           \$31,859,866         \$2,046,736           \$1,715,799         \$961,872           \$113         \$0           \$1,366,014         \$43,996           \$798,783         \$774,372           \$1,107,751         \$126           \$37,374,502         \$3,827,102           \$21,916,081         \$0 | Total<br>Cost-Share<br>Approved         Cost-Share<br>Approved         Unconfined<br>Cost-Share<br>Approved           \$526,176         \$0         \$62,435           \$31,859,866         \$2,046,736         \$4,925,723           \$1,715,799         \$961,872         \$21,137           \$113         \$0         \$0           \$1,366,014         \$43,996         \$240,163           \$798,783         \$774,372         \$2,688           \$1,107,751         \$126         \$165,323           \$37,374,502         \$3,827,102         \$5,417,469           \$21,916,081         \$0         \$0 | Total Cost-Share Approved         Cost-Share Approved         Unconfined Cost-Share Approved         Undistinguishable Cost-Share Approved           \$526,176         \$0         \$62,435         \$463,741           \$31,859,866         \$2,046,736         \$4,925,723         \$24,887,407           \$1,715,799         \$961,872         \$21,137         \$732,790           \$113         \$0         \$0         \$113           \$1,366,014         \$43,996         \$240,163         \$1,081,855           \$798,783         \$774,372         \$2,688         \$21,723           \$1,107,751         \$126         \$165,323         \$942,302           \$37,374,502         \$3,827,102         \$5,417,469         \$28,129,931           \$21,916,081         \$0         \$0         \$0 |