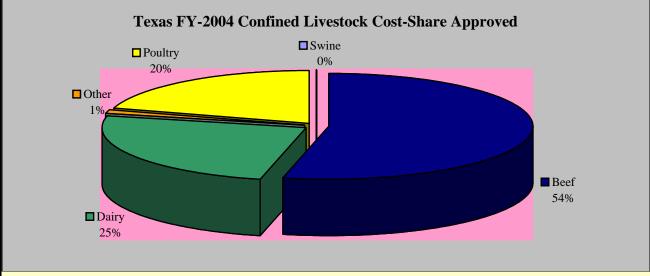

## Texas EQIP FY-2004 Cost-Share Approved by Livestock Type

| by Elivestock Type              |                                                                                                               |                                                                                                                                                                                                                                                                                                                                                                                                              |                                                                                                                                                                                                                                                                                                                                                                                                                                                                                                                                                                                                                 |                                                                                                                                                                                                                                                                                                                                                                                                                                                                                                                                                                                                                                                                                                                                                                                                               |
|---------------------------------|---------------------------------------------------------------------------------------------------------------|--------------------------------------------------------------------------------------------------------------------------------------------------------------------------------------------------------------------------------------------------------------------------------------------------------------------------------------------------------------------------------------------------------------|-----------------------------------------------------------------------------------------------------------------------------------------------------------------------------------------------------------------------------------------------------------------------------------------------------------------------------------------------------------------------------------------------------------------------------------------------------------------------------------------------------------------------------------------------------------------------------------------------------------------|---------------------------------------------------------------------------------------------------------------------------------------------------------------------------------------------------------------------------------------------------------------------------------------------------------------------------------------------------------------------------------------------------------------------------------------------------------------------------------------------------------------------------------------------------------------------------------------------------------------------------------------------------------------------------------------------------------------------------------------------------------------------------------------------------------------|
| Total<br>Cost-Share<br>Approved | Confined<br>Cost-Share<br>Approved                                                                            | Unconfined<br>Cost-Share<br>Approved                                                                                                                                                                                                                                                                                                                                                                         | Practices Undistinguishable Cost-Share Approved                                                                                                                                                                                                                                                                                                                                                                                                                                                                                                                                                                 | Number of<br>Contracts                                                                                                                                                                                                                                                                                                                                                                                                                                                                                                                                                                                                                                                                                                                                                                                        |
| \$526,176                       | \$0                                                                                                           | \$62,435                                                                                                                                                                                                                                                                                                                                                                                                     | \$463,741                                                                                                                                                                                                                                                                                                                                                                                                                                                                                                                                                                                                       | 72                                                                                                                                                                                                                                                                                                                                                                                                                                                                                                                                                                                                                                                                                                                                                                                                            |
| \$31,859,866                    | \$2,046,736                                                                                                   | \$4,925,723                                                                                                                                                                                                                                                                                                                                                                                                  | \$24,887,407                                                                                                                                                                                                                                                                                                                                                                                                                                                                                                                                                                                                    | 4,297                                                                                                                                                                                                                                                                                                                                                                                                                                                                                                                                                                                                                                                                                                                                                                                                         |
| \$1,715,799                     | \$961,872                                                                                                     | \$21,137                                                                                                                                                                                                                                                                                                                                                                                                     | \$732,790                                                                                                                                                                                                                                                                                                                                                                                                                                                                                                                                                                                                       | 53                                                                                                                                                                                                                                                                                                                                                                                                                                                                                                                                                                                                                                                                                                                                                                                                            |
| \$113                           | \$0                                                                                                           | \$0                                                                                                                                                                                                                                                                                                                                                                                                          | \$113                                                                                                                                                                                                                                                                                                                                                                                                                                                                                                                                                                                                           | 1                                                                                                                                                                                                                                                                                                                                                                                                                                                                                                                                                                                                                                                                                                                                                                                                             |
| \$1,366,014                     | \$43,996                                                                                                      | \$240,163                                                                                                                                                                                                                                                                                                                                                                                                    | \$1,081,855                                                                                                                                                                                                                                                                                                                                                                                                                                                                                                                                                                                                     | 130                                                                                                                                                                                                                                                                                                                                                                                                                                                                                                                                                                                                                                                                                                                                                                                                           |
| \$798,783                       | \$774,372                                                                                                     | \$2,688                                                                                                                                                                                                                                                                                                                                                                                                      | \$21,723                                                                                                                                                                                                                                                                                                                                                                                                                                                                                                                                                                                                        | 84                                                                                                                                                                                                                                                                                                                                                                                                                                                                                                                                                                                                                                                                                                                                                                                                            |
| \$1,107,751                     | \$126                                                                                                         | \$165,323                                                                                                                                                                                                                                                                                                                                                                                                    | \$942,302                                                                                                                                                                                                                                                                                                                                                                                                                                                                                                                                                                                                       | 48                                                                                                                                                                                                                                                                                                                                                                                                                                                                                                                                                                                                                                                                                                                                                                                                            |
| \$37,374,502                    | \$3,827,102                                                                                                   | \$5,417,469                                                                                                                                                                                                                                                                                                                                                                                                  | \$28,129,931                                                                                                                                                                                                                                                                                                                                                                                                                                                                                                                                                                                                    | 4,685                                                                                                                                                                                                                                                                                                                                                                                                                                                                                                                                                                                                                                                                                                                                                                                                         |
| \$21,916,081                    | \$0                                                                                                           | \$0                                                                                                                                                                                                                                                                                                                                                                                                          | \$0                                                                                                                                                                                                                                                                                                                                                                                                                                                                                                                                                                                                             | 1,991                                                                                                                                                                                                                                                                                                                                                                                                                                                                                                                                                                                                                                                                                                                                                                                                         |
| \$59,290,583                    | \$3,827,102                                                                                                   | \$5,417,469                                                                                                                                                                                                                                                                                                                                                                                                  | \$28,129,931                                                                                                                                                                                                                                                                                                                                                                                                                                                                                                                                                                                                    | 6,625                                                                                                                                                                                                                                                                                                                                                                                                                                                                                                                                                                                                                                                                                                                                                                                                         |
|                                 | Cost-Share Approved  \$526,176 \$31,859,866 \$1,715,799 \$113 \$1,366,014 \$798,783 \$1,107,751  \$37,374,502 | Total<br>Cost-Share<br>Approved         Cost-Share<br>Approved           \$526,176         \$0           \$31,859,866         \$2,046,736           \$1,715,799         \$961,872           \$113         \$0           \$1,366,014         \$43,996           \$798,783         \$774,372           \$1,107,751         \$126           \$37,374,502         \$3,827,102           \$21,916,081         \$0 | Total<br>Cost-Share<br>Approved         Cost-Share<br>Approved         Unconfined<br>Cost-Share<br>Approved           \$526,176         \$0         \$62,435           \$31,859,866         \$2,046,736         \$4,925,723           \$1,715,799         \$961,872         \$21,137           \$113         \$0         \$0           \$1,366,014         \$43,996         \$240,163           \$798,783         \$774,372         \$2,688           \$1,107,751         \$126         \$165,323           \$37,374,502         \$3,827,102         \$5,417,469           \$21,916,081         \$0         \$0 | Total Cost-Share Approved         Cost-Share Approved         Unconfined Cost-Share Approved         Undistinguishable Cost-Share Approved           \$526,176         \$0         \$62,435         \$463,741           \$31,859,866         \$2,046,736         \$4,925,723         \$24,887,407           \$1,715,799         \$961,872         \$21,137         \$732,790           \$113         \$0         \$0         \$113           \$1,366,014         \$43,996         \$240,163         \$1,081,855           \$798,783         \$774,372         \$2,688         \$21,723           \$1,107,751         \$126         \$165,323         \$942,302           \$37,374,502         \$3,827,102         \$5,417,469         \$28,129,931           \$21,916,081         \$0         \$0         \$0 |