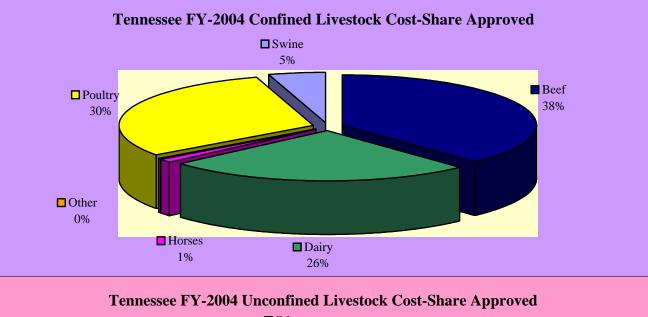

## Tennessee EQIP FY-2004 Cost-Share Approved by Livestock Type

| Livestock<br>Type                          | Total<br>Cost-Share<br>Approved | Confined<br>Cost-Share<br>Approved | Unconfined<br>Cost-Share<br>Approved | Practices<br>Undistinguishable<br>Cost-Share<br>Approved | Number of<br>Contracts |
|--------------------------------------------|---------------------------------|------------------------------------|--------------------------------------|----------------------------------------------------------|------------------------|
| Beef                                       | \$4,683,222                     | \$803,577                          | \$2,404,155                          | \$1,475,490                                              | 491                    |
| Dairy                                      | \$657,585                       | \$541,614                          | \$99,759                             | \$16,212                                                 | 21                     |
| Horses                                     | \$166,782                       | \$26,291                           | \$99,341                             | \$41,150                                                 | 20                     |
| Other                                      | \$34,799                        | \$1,737                            | \$21,819                             | \$11,243                                                 | 6                      |
| Poultry                                    | \$673,549                       | \$642,176                          | \$22,329                             | \$9,044                                                  | 43                     |
| Swine                                      | \$100,000                       | \$100,000                          | \$0                                  | \$0                                                      | 1                      |
| Subtotal                                   | \$6,315,937                     | \$2,115,395                        | \$2,647,403                          | \$1,553,139                                              | 582                    |
| Non-livestock                              | \$2,471,511                     | \$0                                | \$0                                  | \$0                                                      | 201                    |
| Total                                      | \$8,787,448                     | \$2,115,395                        | \$2,647,403                          | \$1,553,139                                              | 779                    |
| Source: FSA System 36, 4th Quarter FY 2004 |                                 |                                    |                                      |                                                          |                        |