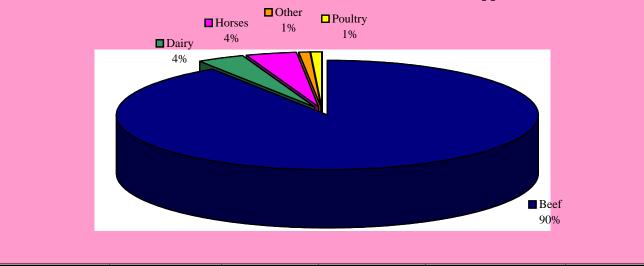

## Tennessee EQIP FY-2004 Cost-Share Approved by Livestock Type

| Livestock<br>Type                          | Total<br>Cost-Share<br>Approved | Confined<br>Cost-Share<br>Approved | Unconfined<br>Cost-Share<br>Approved | Practices<br>Undistinguishable<br>Cost-Share<br>Approved | Number of<br>Contracts |
|--------------------------------------------|---------------------------------|------------------------------------|--------------------------------------|----------------------------------------------------------|------------------------|
| Beef                                       | \$4,683,222                     | \$803,577                          | \$2,404,155                          | \$1,475,490                                              | 491                    |
| Dairy                                      | \$657,585                       | \$541,614                          | \$99,759                             | \$16,212                                                 | 21                     |
| Horses                                     | \$166,782                       | \$26,291                           | \$99,341                             | \$41,150                                                 | 20                     |
| Other                                      | \$34,799                        | \$1,737                            | \$21,819                             | \$11,243                                                 | 6                      |
| Poultry                                    | \$673,549                       | \$642,176                          | \$22,329                             | \$9,044                                                  | 43                     |
| Swine                                      | \$100,000                       | \$100,000                          | \$0                                  | \$0                                                      | 1                      |
| Subtotal                                   | \$6,315,937                     | \$2,115,395                        | \$2,647,403                          | \$1,553,139                                              | 582                    |
| Non-livestock                              | \$2,471,511                     | \$0                                | \$0                                  | \$0                                                      | 201                    |
| Total                                      | \$8,787,448                     | \$2,115,395                        | \$2,647,403                          | \$1,553,139                                              | 779                    |
| Source: FSA System 36, 4th Quarter FY 2004 |                                 |                                    |                                      |                                                          |                        |