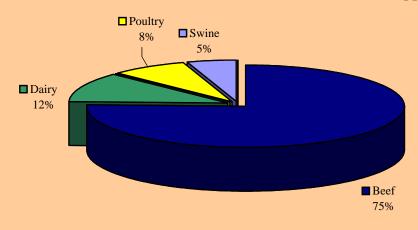

## South Dakota EQIP FY-2004 Cost-Share Approved

by Livestock Type

| Livestock<br>Type | Total<br>Cost-Share<br>Approved | Confined<br>Cost-Share<br>Approved | Unconfined<br>Cost-Share<br>Approved | Practices Undistinguishable Cost-Share Approved | Number of<br>Contracts |
|-------------------|---------------------------------|------------------------------------|--------------------------------------|-------------------------------------------------|------------------------|
| Sheep             | \$3,537                         | \$0                                | \$2,254                              | \$1,283                                         | 1                      |
| Beef              | \$14,519,376                    | \$2,275,462                        | \$3,350,647                          | \$8,893,267                                     | 365                    |
| Dairy             | \$361,099                       | \$349,947                          | \$4,130                              | \$7,022                                         | 5                      |
| Horses            | \$2,052                         | \$0                                | \$0                                  | \$2,052                                         | 1                      |
| Other             | \$52,041                        | \$0                                | \$2,102                              | \$49,939                                        | 10                     |
| Poultry           | \$238,617                       | \$232,942                          | \$1,350                              | \$4,325                                         | 5                      |
| Swine             | \$212,472                       | \$150,000                          | \$12,326                             | \$50,146                                        | 2                      |
| Subtotal          | \$15,389,194                    | \$3,008,351                        | \$3,372,809                          | \$9,008,034                                     | 389                    |
| Non-livestock     | \$252,748                       | \$0                                | \$0                                  | \$0                                             | 28                     |
| Total             | \$15,641,942                    | \$3,008,351                        | \$3,372,809                          | \$9,008,034                                     | 411                    |
| Source: FSA Syste | em 36, 4th Quarter F            | Y 2004                             |                                      |                                                 |                        |