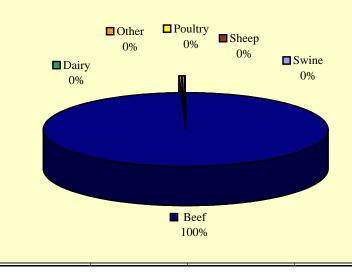

2,809                          | \$9,008,034                                     | 389                    |
| Non-livestock     | \$252,748                       | \$0                                | \$0                                  | \$0                                             | 28                     |
| Total             | \$15,641,942                    | \$3,008,351                        | \$3,372,809                          | \$9,008,034                                     | 411                    |
| Source: FSA Syste | em 36, 4th Quarter F            | Y 2004                             |                                      |                                                 |                        |





## South Dakota FY-2004 Unconfined Livestock Cost-Share Approved