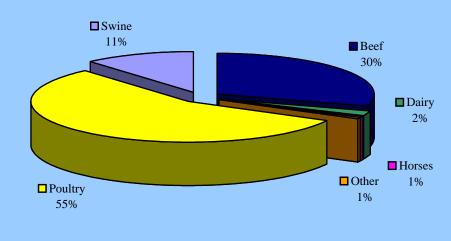

## South Carolina EQIP FY-2004 Cost-Share Approved

| by Livestock Type | hv | Liv | esto | ck | Type |
|-------------------|----|-----|------|----|------|
|-------------------|----|-----|------|----|------|

| Total<br>Cost-Share<br>Approved | Confined<br>Cost-Share<br>Approved                                                                               | Unconfined<br>Cost-Share<br>Approved                                                                                                                                                                                                                                                                                                                                    | Practices Undistinguishable Cost-Share Approved                                                                                                                                                                                                                                                                                                                                                                                                                                                                                                | Number of<br>Contracts                                                                                                                                                                                                                                                                                                                                                                                                                                                                                                                                                                                                                                                                                                  |
|---------------------------------|------------------------------------------------------------------------------------------------------------------|-------------------------------------------------------------------------------------------------------------------------------------------------------------------------------------------------------------------------------------------------------------------------------------------------------------------------------------------------------------------------|------------------------------------------------------------------------------------------------------------------------------------------------------------------------------------------------------------------------------------------------------------------------------------------------------------------------------------------------------------------------------------------------------------------------------------------------------------------------------------------------------------------------------------------------|-------------------------------------------------------------------------------------------------------------------------------------------------------------------------------------------------------------------------------------------------------------------------------------------------------------------------------------------------------------------------------------------------------------------------------------------------------------------------------------------------------------------------------------------------------------------------------------------------------------------------------------------------------------------------------------------------------------------------|
| \$3,674,332                     | \$703,919                                                                                                        | \$1,023,662                                                                                                                                                                                                                                                                                                                                                             | \$1,946,751                                                                                                                                                                                                                                                                                                                                                                                                                                                                                                                                    | 418                                                                                                                                                                                                                                                                                                                                                                                                                                                                                                                                                                                                                                                                                                                     |
| \$154,048                       | \$43,041                                                                                                         | \$16,402                                                                                                                                                                                                                                                                                                                                                                | \$94,605                                                                                                                                                                                                                                                                                                                                                                                                                                                                                                                                       | 11                                                                                                                                                                                                                                                                                                                                                                                                                                                                                                                                                                                                                                                                                                                      |
| \$74,026                        | \$12,704                                                                                                         | \$14,562                                                                                                                                                                                                                                                                                                                                                                | \$46,760                                                                                                                                                                                                                                                                                                                                                                                                                                                                                                                                       | 13                                                                                                                                                                                                                                                                                                                                                                                                                                                                                                                                                                                                                                                                                                                      |
| \$102,266                       | \$16,150                                                                                                         | \$11,059                                                                                                                                                                                                                                                                                                                                                                | \$75,057                                                                                                                                                                                                                                                                                                                                                                                                                                                                                                                                       | 17                                                                                                                                                                                                                                                                                                                                                                                                                                                                                                                                                                                                                                                                                                                      |
| \$1,440,608                     | \$1,315,672                                                                                                      | \$11,462                                                                                                                                                                                                                                                                                                                                                                | \$113,474                                                                                                                                                                                                                                                                                                                                                                                                                                                                                                                                      | 82                                                                                                                                                                                                                                                                                                                                                                                                                                                                                                                                                                                                                                                                                                                      |
| \$289,070                       | \$269,231                                                                                                        | \$1,245                                                                                                                                                                                                                                                                                                                                                                 | \$18,594                                                                                                                                                                                                                                                                                                                                                                                                                                                                                                                                       | 15                                                                                                                                                                                                                                                                                                                                                                                                                                                                                                                                                                                                                                                                                                                      |
| \$5,734,350                     | \$2,360,717                                                                                                      | \$1,078,392                                                                                                                                                                                                                                                                                                                                                             | \$2,295,241                                                                                                                                                                                                                                                                                                                                                                                                                                                                                                                                    | 556                                                                                                                                                                                                                                                                                                                                                                                                                                                                                                                                                                                                                                                                                                                     |
| \$1,209,323                     | \$0                                                                                                              | \$0                                                                                                                                                                                                                                                                                                                                                                     | \$0                                                                                                                                                                                                                                                                                                                                                                                                                                                                                                                                            | 182                                                                                                                                                                                                                                                                                                                                                                                                                                                                                                                                                                                                                                                                                                                     |
| \$6,943,673                     | \$2,360,717                                                                                                      | \$1,078,392                                                                                                                                                                                                                                                                                                                                                             | \$2,295,241                                                                                                                                                                                                                                                                                                                                                                                                                                                                                                                                    | 715                                                                                                                                                                                                                                                                                                                                                                                                                                                                                                                                                                                                                                                                                                                     |
|                                 | Cost-Share<br>Approved  \$3,674,332 \$154,048 \$74,026 \$102,266 \$1,440,608 \$289,070  \$5,734,350  \$1,209,323 | Cost-Share<br>Approved         Cost-Share<br>Approved           \$3,674,332         \$703,919           \$154,048         \$43,041           \$74,026         \$12,704           \$102,266         \$16,150           \$1,440,608         \$1,315,672           \$289,070         \$269,231           \$5,734,350         \$2,360,717           \$1,209,323         \$0 | Cost-Share<br>Approved         Cost-Share<br>Approved         Cost-Share<br>Approved           \$3,674,332         \$703,919         \$1,023,662           \$154,048         \$43,041         \$16,402           \$74,026         \$12,704         \$14,562           \$102,266         \$16,150         \$11,059           \$1,440,608         \$1,315,672         \$11,462           \$289,070         \$269,231         \$1,245           \$5,734,350         \$2,360,717         \$1,078,392           \$1,209,323         \$0         \$0 | Cost-Share<br>Approved         Cost-Share<br>Approved         Cost-Share<br>Approved         Cost-Share<br>Approved           \$3,674,332         \$703,919         \$1,023,662         \$1,946,751           \$154,048         \$43,041         \$16,402         \$94,605           \$74,026         \$12,704         \$14,562         \$46,760           \$102,266         \$16,150         \$11,059         \$75,057           \$1,440,608         \$1,315,672         \$11,462         \$113,474           \$289,070         \$269,231         \$1,245         \$18,594           \$5,734,350         \$2,360,717         \$1,078,392         \$2,295,241           \$1,209,323         \$0         \$0         \$0 |

Source: FSA System 36, 4th Quarter FY 2004