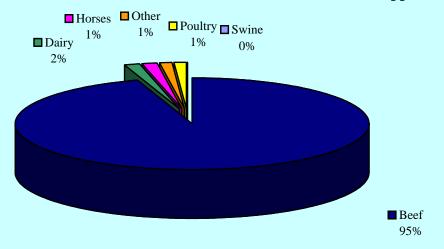

## South Carolina EQIP FY-2004 Cost-Share Approved

| by Livestock Type | hv | Liv | esto | ck | Type |
|-------------------|----|-----|------|----|------|
|-------------------|----|-----|------|----|------|

| Total<br>Cost-Share<br>Approved | Confined<br>Cost-Share<br>Approved                                                                               | Unconfined<br>Cost-Share<br>Approved                                                                                                                                                                                                                                                                                                                                    | Practices Undistinguishable Cost-Share Approved                                                                                                                                                                                                                                                                                                                                                                                                                                                                                                | Number of<br>Contracts                                                                                                                                                                                                                                                                                                                                                                                                                                                                                                                                                                                                                                                                                                  |
|---------------------------------|------------------------------------------------------------------------------------------------------------------|-------------------------------------------------------------------------------------------------------------------------------------------------------------------------------------------------------------------------------------------------------------------------------------------------------------------------------------------------------------------------|------------------------------------------------------------------------------------------------------------------------------------------------------------------------------------------------------------------------------------------------------------------------------------------------------------------------------------------------------------------------------------------------------------------------------------------------------------------------------------------------------------------------------------------------|-------------------------------------------------------------------------------------------------------------------------------------------------------------------------------------------------------------------------------------------------------------------------------------------------------------------------------------------------------------------------------------------------------------------------------------------------------------------------------------------------------------------------------------------------------------------------------------------------------------------------------------------------------------------------------------------------------------------------|
| \$3,674,332                     | \$703,919                                                                                                        | \$1,023,662                                                                                                                                                                                                                                                                                                                                                             | \$1,946,751                                                                                                                                                                                                                                                                                                                                                                                                                                                                                                                                    | 418                                                                                                                                                                                                                                                                                                                                                                                                                                                                                                                                                                                                                                                                                                                     |
| \$154,048                       | \$43,041                                                                                                         | \$16,402                                                                                                                                                                                                                                                                                                                                                                | \$94,605                                                                                                                                                                                                                                                                                                                                                                                                                                                                                                                                       | 11                                                                                                                                                                                                                                                                                                                                                                                                                                                                                                                                                                                                                                                                                                                      |
| \$74,026                        | \$12,704                                                                                                         | \$14,562                                                                                                                                                                                                                                                                                                                                                                | \$46,760                                                                                                                                                                                                                                                                                                                                                                                                                                                                                                                                       | 13                                                                                                                                                                                                                                                                                                                                                                                                                                                                                                                                                                                                                                                                                                                      |
| \$102,266                       | \$16,150                                                                                                         | \$11,059                                                                                                                                                                                                                                                                                                                                                                | \$75,057                                                                                                                                                                                                                                                                                                                                                                                                                                                                                                                                       | 17                                                                                                                                                                                                                                                                                                                                                                                                                                                                                                                                                                                                                                                                                                                      |
| \$1,440,608                     | \$1,315,672                                                                                                      | \$11,462                                                                                                                                                                                                                                                                                                                                                                | \$113,474                                                                                                                                                                                                                                                                                                                                                                                                                                                                                                                                      | 82                                                                                                                                                                                                                                                                                                                                                                                                                                                                                                                                                                                                                                                                                                                      |
| \$289,070                       | \$269,231                                                                                                        | \$1,245                                                                                                                                                                                                                                                                                                                                                                 | \$18,594                                                                                                                                                                                                                                                                                                                                                                                                                                                                                                                                       | 15                                                                                                                                                                                                                                                                                                                                                                                                                                                                                                                                                                                                                                                                                                                      |
| \$5,734,350                     | \$2,360,717                                                                                                      | \$1,078,392                                                                                                                                                                                                                                                                                                                                                             | \$2,295,241                                                                                                                                                                                                                                                                                                                                                                                                                                                                                                                                    | 556                                                                                                                                                                                                                                                                                                                                                                                                                                                                                                                                                                                                                                                                                                                     |
| \$1,209,323                     | \$0                                                                                                              | \$0                                                                                                                                                                                                                                                                                                                                                                     | \$0                                                                                                                                                                                                                                                                                                                                                                                                                                                                                                                                            | 182                                                                                                                                                                                                                                                                                                                                                                                                                                                                                                                                                                                                                                                                                                                     |
| \$6,943,673                     | \$2,360,717                                                                                                      | \$1,078,392                                                                                                                                                                                                                                                                                                                                                             | \$2,295,241                                                                                                                                                                                                                                                                                                                                                                                                                                                                                                                                    | 715                                                                                                                                                                                                                                                                                                                                                                                                                                                                                                                                                                                                                                                                                                                     |
|                                 | Cost-Share<br>Approved  \$3,674,332 \$154,048 \$74,026 \$102,266 \$1,440,608 \$289,070  \$5,734,350  \$1,209,323 | Cost-Share<br>Approved         Cost-Share<br>Approved           \$3,674,332         \$703,919           \$154,048         \$43,041           \$74,026         \$12,704           \$102,266         \$16,150           \$1,440,608         \$1,315,672           \$289,070         \$269,231           \$5,734,350         \$2,360,717           \$1,209,323         \$0 | Cost-Share<br>Approved         Cost-Share<br>Approved         Cost-Share<br>Approved           \$3,674,332         \$703,919         \$1,023,662           \$154,048         \$43,041         \$16,402           \$74,026         \$12,704         \$14,562           \$102,266         \$16,150         \$11,059           \$1,440,608         \$1,315,672         \$11,462           \$289,070         \$269,231         \$1,245           \$5,734,350         \$2,360,717         \$1,078,392           \$1,209,323         \$0         \$0 | Cost-Share<br>Approved         Cost-Share<br>Approved         Cost-Share<br>Approved         Cost-Share<br>Approved           \$3,674,332         \$703,919         \$1,023,662         \$1,946,751           \$154,048         \$43,041         \$16,402         \$94,605           \$74,026         \$12,704         \$14,562         \$46,760           \$102,266         \$16,150         \$11,059         \$75,057           \$1,440,608         \$1,315,672         \$11,462         \$113,474           \$289,070         \$269,231         \$1,245         \$18,594           \$5,734,350         \$2,360,717         \$1,078,392         \$2,295,241           \$1,209,323         \$0         \$0         \$0 |

Source: FSA System 36, 4th Quarter FY 2004