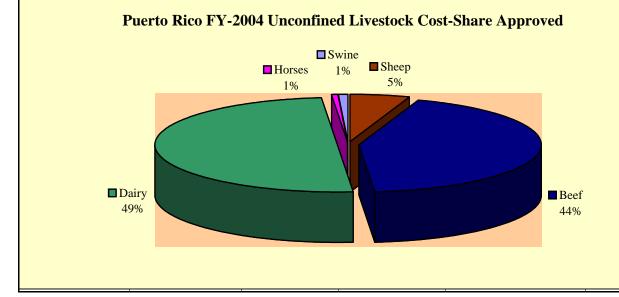

## Puerto Rico EQIP FY-2004 Cost-Share Approved by Livestock Type

| by Livestock Type |                                 |                                    |                                      |                                                 |                        |
|-------------------|---------------------------------|------------------------------------|--------------------------------------|-------------------------------------------------|------------------------|
| Livestock<br>Type | Total<br>Cost-Share<br>Approved | Confined<br>Cost-Share<br>Approved | Unconfined<br>Cost-Share<br>Approved | Practices Undistinguishable Cost-Share Approved | Number of<br>Contracts |
| Sheep             | \$75,409                        | \$0                                | \$48,632                             | \$26,777                                        | 5                      |
| Beef              | \$1,451,172                     | \$19,957                           | \$410,740                            | \$1,020,475                                     | 67                     |
| Dairy             | \$1,148,006                     | \$99,588                           | \$469,935                            | \$578,483                                       | 74                     |
| Horses            | \$8,813                         | \$0                                | \$5,913                              | \$2,900                                         | 1                      |
| Poultry           | \$10,997                        | \$0                                | \$0                                  | \$10,997                                        | 1                      |
| Swine             | \$106,790                       | \$84,405                           | \$8,179                              | \$14,206                                        | 12                     |
| Subtotal          | \$2,801,187                     | \$203,950                          | \$943,399                            | \$1,653,838                                     | 160                    |
| Non-livestock     | \$2,503,416                     | \$0                                | \$0                                  | \$0                                             | 241                    |
| Total             | \$5,304,603                     | \$203,950                          | \$943,399                            | \$1,653,838                                     | 381                    |