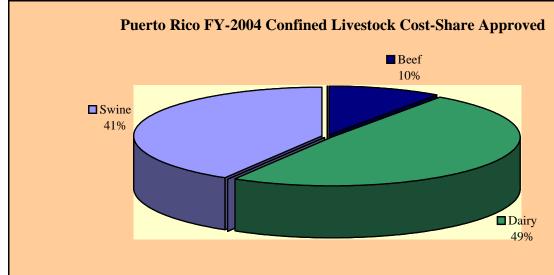

## Puerto Rico EQIP FY-2004 Cost-Share Approved by Livestock Type

| by Livestock Type |                                 |                                    |                                      |                                                 |                        |
|-------------------|---------------------------------|------------------------------------|--------------------------------------|-------------------------------------------------|------------------------|
| Livestock<br>Type | Total<br>Cost-Share<br>Approved | Confined<br>Cost-Share<br>Approved | Unconfined<br>Cost-Share<br>Approved | Practices Undistinguishable Cost-Share Approved | Number of<br>Contracts |
| Sheep             | \$75,409                        | \$0                                | \$48,632                             | \$26,777                                        | 5                      |
| Beef              | \$1,451,172                     | \$19,957                           | \$410,740                            | \$1,020,475                                     | 67                     |
| Dairy             | \$1,148,006                     | \$99,588                           | \$469,935                            | \$578,483                                       | 74                     |
| Horses            | \$8,813                         | \$0                                | \$5,913                              | \$2,900                                         | 1                      |
| Poultry           | \$10,997                        | \$0                                | \$0                                  | \$10,997                                        | 1                      |
| Swine             | \$106,790                       | \$84,405                           | \$8,179                              | \$14,206                                        | 12                     |
| Subtotal          | \$2,801,187                     | \$203,950                          | \$943,399                            | \$1,653,838                                     | 160                    |
| Non-livestock     | \$2,503,416                     | \$0                                | \$0                                  | \$0                                             | 241                    |
| Total             | \$5,304,603                     | \$203,950                          | \$943,399                            | \$1,653,838                                     | 381                    |