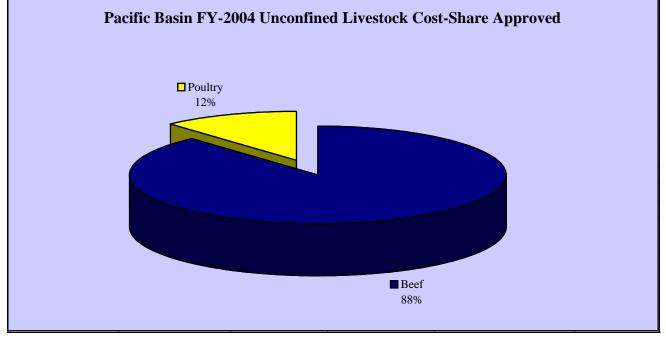

## Pacific Basin EQIP FY-2004 Cost-Share Approved by Livestock Type

| by Livestock Type |            |                   |            |                                |           |
|-------------------|------------|-------------------|------------|--------------------------------|-----------|
|                   | Total      | Confined          | Unconfined | Practices<br>Undistinguishable |           |
| Livestock         | Cost-Share | <b>Cost-Share</b> | Cost-Share | Cost-Share                     | Number of |
| Type              | Approved   | Approved          | Approved   | Approved                       | Contracts |
| Beef              | \$25,378   | \$2,660           | \$16,531   | \$6,187                        | 1         |
| Poultry           | \$14,074   | \$7,623           | \$2,176    | \$4,275                        | 2         |
| Subtotal          | \$39,452   | \$10,283          | \$18,707   | \$10,462                       | 3         |
| Non-livestock     | \$361,690  | \$0               | \$0        | \$0                            | 11        |