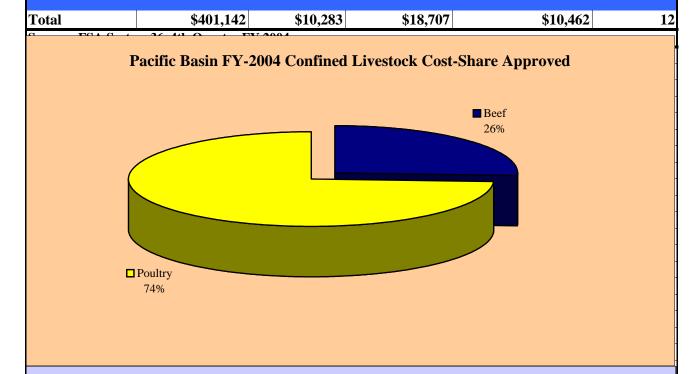

## Pacific Basin EQIP FY-2004 Cost-Share Approved by Livestock Type

| by Livestock Type |            |                   |            |                                |           |
|-------------------|------------|-------------------|------------|--------------------------------|-----------|
|                   | Total      | Confined          | Unconfined | Practices<br>Undistinguishable |           |
| Livestock         | Cost-Share | <b>Cost-Share</b> | Cost-Share | Cost-Share                     | Number of |
| Type              | Approved   | Approved          | Approved   | Approved                       | Contracts |
| Beef              | \$25,378   | \$2,660           | \$16,531   | \$6,187                        | 1         |
| Poultry           | \$14,074   | \$7,623           | \$2,176    | \$4,275                        | 2         |
| Subtotal          | \$39,452   | \$10,283          | \$18,707   | \$10,462                       | 3         |
| Non-livestock     | \$361,690  | \$0               | \$0        | \$0                            | 11        |