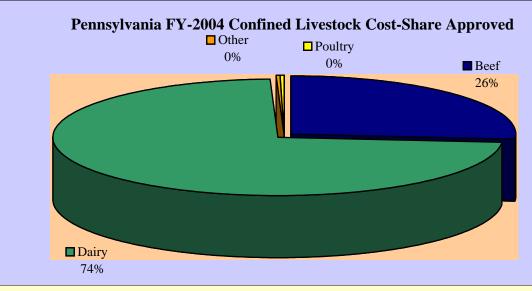

## Pennsylvania EQIP FY-2004 Cost-Share Approved by Livestock Type

|                                 |                                                                                          | otoen rjpe                                                                                                                                                                                                                                                                                                                                                                    | Dractices                                                                                                                                                                                                                                                                                                                                                                                                                                                                                                                                                  |                                                                                                                                                                                                                                                                                                                                                                                                                                                                                                                                                                                                                                                                                                                       |
|---------------------------------|------------------------------------------------------------------------------------------|-------------------------------------------------------------------------------------------------------------------------------------------------------------------------------------------------------------------------------------------------------------------------------------------------------------------------------------------------------------------------------|------------------------------------------------------------------------------------------------------------------------------------------------------------------------------------------------------------------------------------------------------------------------------------------------------------------------------------------------------------------------------------------------------------------------------------------------------------------------------------------------------------------------------------------------------------|-----------------------------------------------------------------------------------------------------------------------------------------------------------------------------------------------------------------------------------------------------------------------------------------------------------------------------------------------------------------------------------------------------------------------------------------------------------------------------------------------------------------------------------------------------------------------------------------------------------------------------------------------------------------------------------------------------------------------|
| Total<br>Cost-Share<br>Approved | Confined<br>Cost-Share<br>Approved                                                       | Unconfined<br>Cost-Share<br>Approved                                                                                                                                                                                                                                                                                                                                          | Undistinguishable Cost-Share Approved                                                                                                                                                                                                                                                                                                                                                                                                                                                                                                                      | Number of<br>Contracts                                                                                                                                                                                                                                                                                                                                                                                                                                                                                                                                                                                                                                                                                                |
| \$23,850                        | \$0                                                                                      | \$21,823                                                                                                                                                                                                                                                                                                                                                                      | \$2,027                                                                                                                                                                                                                                                                                                                                                                                                                                                                                                                                                    | 1                                                                                                                                                                                                                                                                                                                                                                                                                                                                                                                                                                                                                                                                                                                     |
| \$3,221,354                     | \$1,545,605                                                                              | \$1,017,090                                                                                                                                                                                                                                                                                                                                                                   | \$658,659                                                                                                                                                                                                                                                                                                                                                                                                                                                                                                                                                  | 109                                                                                                                                                                                                                                                                                                                                                                                                                                                                                                                                                                                                                                                                                                                   |
| \$6,109,596                     | \$4,259,142                                                                              | \$711,957                                                                                                                                                                                                                                                                                                                                                                     | \$1,138,497                                                                                                                                                                                                                                                                                                                                                                                                                                                                                                                                                | 155                                                                                                                                                                                                                                                                                                                                                                                                                                                                                                                                                                                                                                                                                                                   |
| \$96,424                        | \$27,375                                                                                 | \$21,411                                                                                                                                                                                                                                                                                                                                                                      | \$47,638                                                                                                                                                                                                                                                                                                                                                                                                                                                                                                                                                   | 16                                                                                                                                                                                                                                                                                                                                                                                                                                                                                                                                                                                                                                                                                                                    |
| \$11,682                        | \$11,520                                                                                 | \$0                                                                                                                                                                                                                                                                                                                                                                           | \$162                                                                                                                                                                                                                                                                                                                                                                                                                                                                                                                                                      | 1                                                                                                                                                                                                                                                                                                                                                                                                                                                                                                                                                                                                                                                                                                                     |
| \$4,510                         | \$0                                                                                      | \$0                                                                                                                                                                                                                                                                                                                                                                           | \$4,510                                                                                                                                                                                                                                                                                                                                                                                                                                                                                                                                                    | 1                                                                                                                                                                                                                                                                                                                                                                                                                                                                                                                                                                                                                                                                                                                     |
| \$9,467,416                     | \$5,843,642                                                                              | \$1,772,281                                                                                                                                                                                                                                                                                                                                                                   | \$1,851,493                                                                                                                                                                                                                                                                                                                                                                                                                                                                                                                                                | 283                                                                                                                                                                                                                                                                                                                                                                                                                                                                                                                                                                                                                                                                                                                   |
| \$485,683                       | \$0                                                                                      | \$0                                                                                                                                                                                                                                                                                                                                                                           | \$0                                                                                                                                                                                                                                                                                                                                                                                                                                                                                                                                                        | 44                                                                                                                                                                                                                                                                                                                                                                                                                                                                                                                                                                                                                                                                                                                    |
| \$9,953,099                     | \$5,843,642                                                                              | \$1,772,281                                                                                                                                                                                                                                                                                                                                                                   | \$1,851,493                                                                                                                                                                                                                                                                                                                                                                                                                                                                                                                                                | 324                                                                                                                                                                                                                                                                                                                                                                                                                                                                                                                                                                                                                                                                                                                   |
|                                 | \$23,850<br>\$3,221,354<br>\$6,109,596<br>\$96,424<br>\$11,682<br>\$4,510<br>\$9,467,416 | Total<br>Cost-Share<br>Approved         Confined<br>Cost-Share<br>Approved           \$23,850         \$0           \$3,221,354         \$1,545,605           \$6,109,596         \$4,259,142           \$96,424         \$27,375           \$11,682         \$11,520           \$4,510         \$0           \$9,467,416         \$5,843,642           \$485,683         \$0 | Total<br>Cost-Share<br>Approved         Confined<br>Cost-Share<br>Approved         Unconfined<br>Cost-Share<br>Approved           \$23,850         \$0         \$21,823           \$3,221,354         \$1,545,605         \$1,017,090           \$6,109,596         \$4,259,142         \$711,957           \$96,424         \$27,375         \$21,411           \$11,682         \$11,520         \$0           \$4,510         \$0         \$0           \$9,467,416         \$5,843,642         \$1,772,281           \$485,683         \$0         \$0 | Total         Confined         Unconfined         Undistinguishable           Cost-Share         Cost-Share         Approved         Approved           \$23,850         \$0         \$21,823         \$2,027           \$3,221,354         \$1,545,605         \$1,017,090         \$658,659           \$6,109,596         \$4,259,142         \$711,957         \$1,138,497           \$96,424         \$27,375         \$21,411         \$47,638           \$11,682         \$11,520         \$0         \$162           \$4,510         \$0         \$0         \$4,510           \$9,467,416         \$5,843,642         \$1,772,281         \$1,851,493           \$485,683         \$0         \$0         \$0 |