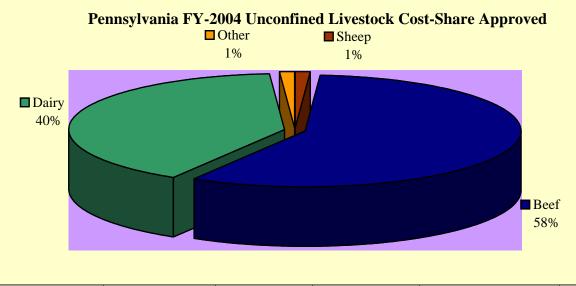

## Pennsylvania EQIP FY-2004 Cost-Share Approved by Livestock Type

|                                 |                                                                                          | otoen rjpe                                                                                                                                                                                                                                                                                                                                                                    | Dractices                                                                                                                                                                                                                                                                                                                                                                                                                                                                                                                                                  |                                                                                                                                                                                                                                                                                                                                                                                                                                                                                                                                                                                                                                                                                                                       |
|---------------------------------|------------------------------------------------------------------------------------------|-------------------------------------------------------------------------------------------------------------------------------------------------------------------------------------------------------------------------------------------------------------------------------------------------------------------------------------------------------------------------------|------------------------------------------------------------------------------------------------------------------------------------------------------------------------------------------------------------------------------------------------------------------------------------------------------------------------------------------------------------------------------------------------------------------------------------------------------------------------------------------------------------------------------------------------------------|-----------------------------------------------------------------------------------------------------------------------------------------------------------------------------------------------------------------------------------------------------------------------------------------------------------------------------------------------------------------------------------------------------------------------------------------------------------------------------------------------------------------------------------------------------------------------------------------------------------------------------------------------------------------------------------------------------------------------|
| Total<br>Cost-Share<br>Approved | Confined<br>Cost-Share<br>Approved                                                       | Unconfined<br>Cost-Share<br>Approved                                                                                                                                                                                                                                                                                                                                          | Undistinguishable Cost-Share Approved                                                                                                                                                                                                                                                                                                                                                                                                                                                                                                                      | Number of<br>Contracts                                                                                                                                                                                                                                                                                                                                                                                                                                                                                                                                                                                                                                                                                                |
| \$23,850                        | \$0                                                                                      | \$21,823                                                                                                                                                                                                                                                                                                                                                                      | \$2,027                                                                                                                                                                                                                                                                                                                                                                                                                                                                                                                                                    | 1                                                                                                                                                                                                                                                                                                                                                                                                                                                                                                                                                                                                                                                                                                                     |
| \$3,221,354                     | \$1,545,605                                                                              | \$1,017,090                                                                                                                                                                                                                                                                                                                                                                   | \$658,659                                                                                                                                                                                                                                                                                                                                                                                                                                                                                                                                                  | 109                                                                                                                                                                                                                                                                                                                                                                                                                                                                                                                                                                                                                                                                                                                   |
| \$6,109,596                     | \$4,259,142                                                                              | \$711,957                                                                                                                                                                                                                                                                                                                                                                     | \$1,138,497                                                                                                                                                                                                                                                                                                                                                                                                                                                                                                                                                | 155                                                                                                                                                                                                                                                                                                                                                                                                                                                                                                                                                                                                                                                                                                                   |
| \$96,424                        | \$27,375                                                                                 | \$21,411                                                                                                                                                                                                                                                                                                                                                                      | \$47,638                                                                                                                                                                                                                                                                                                                                                                                                                                                                                                                                                   | 16                                                                                                                                                                                                                                                                                                                                                                                                                                                                                                                                                                                                                                                                                                                    |
| \$11,682                        | \$11,520                                                                                 | \$0                                                                                                                                                                                                                                                                                                                                                                           | \$162                                                                                                                                                                                                                                                                                                                                                                                                                                                                                                                                                      | 1                                                                                                                                                                                                                                                                                                                                                                                                                                                                                                                                                                                                                                                                                                                     |
| \$4,510                         | \$0                                                                                      | \$0                                                                                                                                                                                                                                                                                                                                                                           | \$4,510                                                                                                                                                                                                                                                                                                                                                                                                                                                                                                                                                    | 1                                                                                                                                                                                                                                                                                                                                                                                                                                                                                                                                                                                                                                                                                                                     |
| \$9,467,416                     | \$5,843,642                                                                              | \$1,772,281                                                                                                                                                                                                                                                                                                                                                                   | \$1,851,493                                                                                                                                                                                                                                                                                                                                                                                                                                                                                                                                                | 283                                                                                                                                                                                                                                                                                                                                                                                                                                                                                                                                                                                                                                                                                                                   |
| \$485,683                       | \$0                                                                                      | \$0                                                                                                                                                                                                                                                                                                                                                                           | \$0                                                                                                                                                                                                                                                                                                                                                                                                                                                                                                                                                        | 44                                                                                                                                                                                                                                                                                                                                                                                                                                                                                                                                                                                                                                                                                                                    |
| \$9,953,099                     | \$5,843,642                                                                              | \$1,772,281                                                                                                                                                                                                                                                                                                                                                                   | \$1,851,493                                                                                                                                                                                                                                                                                                                                                                                                                                                                                                                                                | 324                                                                                                                                                                                                                                                                                                                                                                                                                                                                                                                                                                                                                                                                                                                   |
|                                 | \$23,850<br>\$3,221,354<br>\$6,109,596<br>\$96,424<br>\$11,682<br>\$4,510<br>\$9,467,416 | Total<br>Cost-Share<br>Approved         Confined<br>Cost-Share<br>Approved           \$23,850         \$0           \$3,221,354         \$1,545,605           \$6,109,596         \$4,259,142           \$96,424         \$27,375           \$11,682         \$11,520           \$4,510         \$0           \$9,467,416         \$5,843,642           \$485,683         \$0 | Total<br>Cost-Share<br>Approved         Confined<br>Cost-Share<br>Approved         Unconfined<br>Cost-Share<br>Approved           \$23,850         \$0         \$21,823           \$3,221,354         \$1,545,605         \$1,017,090           \$6,109,596         \$4,259,142         \$711,957           \$96,424         \$27,375         \$21,411           \$11,682         \$11,520         \$0           \$4,510         \$0         \$0           \$9,467,416         \$5,843,642         \$1,772,281           \$485,683         \$0         \$0 | Total         Confined         Unconfined         Undistinguishable           Cost-Share         Cost-Share         Approved         Approved           \$23,850         \$0         \$21,823         \$2,027           \$3,221,354         \$1,545,605         \$1,017,090         \$658,659           \$6,109,596         \$4,259,142         \$711,957         \$1,138,497           \$96,424         \$27,375         \$21,411         \$47,638           \$11,682         \$11,520         \$0         \$162           \$4,510         \$0         \$0         \$4,510           \$9,467,416         \$5,843,642         \$1,772,281         \$1,851,493           \$485,683         \$0         \$0         \$0 |