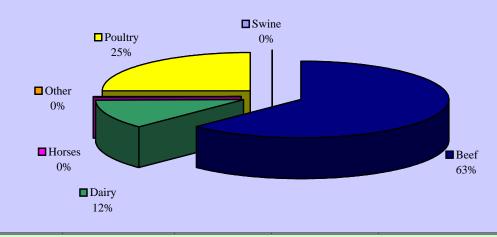

## Oklahoma EQIP FY-2004 Cost-Share Approved

| hv  | Liv | vesto         | ck           | $T_{\mathbf{v}}$ | ne |
|-----|-----|---------------|--------------|------------------|----|
| IJΥ |     | <b>7 CSLU</b> | $\mathbf{n}$ | 1 Y              | nc |

| Livestock<br>Type | Total<br>Cost-Share<br>Approved | Confined<br>Cost-Share<br>Approved | Unconfined<br>Cost-Share<br>Approved | Practices Undistinguishable Cost-Share Approved | Number of<br>Contracts |
|-------------------|---------------------------------|------------------------------------|--------------------------------------|-------------------------------------------------|------------------------|
| Sheep             | \$5,544                         | \$0                                | \$3,600                              | \$1,944                                         | 0                      |
| Beef              | \$16,232,549                    | \$1,651,117                        | \$2,829,805                          | \$11,751,627                                    | 1,648                  |
| Dairy             | \$459,941                       | \$325,136                          | \$48,269                             | \$86,536                                        | 16                     |
| Horses            | \$18,811                        | \$2,661                            | \$6,239                              | \$9,911                                         | 4                      |
| Other             | \$98,805                        | \$2,674                            | \$24,714                             | \$71,417                                        | 13                     |
| Poultry           | \$725,510                       | \$663,990                          | \$18,576                             | \$42,944                                        | 72                     |
| Swine             | \$138,101                       | \$375                              | \$0                                  | \$137,726                                       | 6                      |
| Subtotal          | \$17,679,261                    | \$2,645,953                        | \$2,931,203                          | \$12,102,105                                    | 1,759                  |
| Non-livestock     | \$3,103,306                     | \$0                                | \$0                                  | \$0                                             | 338                    |
| Total             | \$20,782,567                    | \$2,645,953                        | \$2,931,203                          | \$12,102,105                                    | 1,975                  |