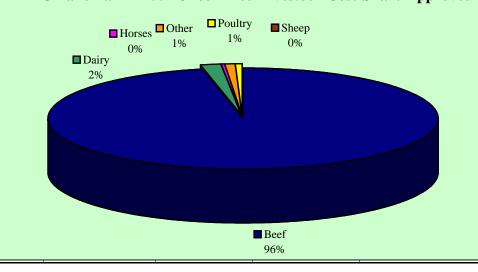

## Oklahoma FY-2004 Confined Livestock Cost-Share Approved

| Livestock<br>Type | Total<br>Cost-Share<br>Approved | Confined<br>Cost-Share<br>Approved | Unconfined<br>Cost-Share<br>Approved | Practices Undistinguishable Cost-Share Approved | Number of<br>Contracts |
|-------------------|---------------------------------|------------------------------------|--------------------------------------|-------------------------------------------------|------------------------|
| Sheep             | \$5,544                         | \$0                                | \$3,600                              | \$1,944                                         | 0                      |
| Beef              | \$16,232,549                    | \$1,651,117                        | \$2,829,805                          | \$11,751,627                                    | 1,648                  |
| Dairy             | \$459,941                       | \$325,136                          | \$48,269                             | \$86,536                                        | 16                     |
| Horses            | \$18,811                        | \$2,661                            | \$6,239                              | \$9,911                                         | 4                      |
| Other             | \$98,805                        | \$2,674                            | \$24,714                             | \$71,417                                        | 13                     |
| Poultry           | \$725,510                       | \$663,990                          | \$18,576                             | \$42,944                                        | 72                     |
| Swine             | \$138,101                       | \$375                              | \$0                                  | \$137,726                                       | 6                      |
| Subtotal          | \$17,679,261                    | \$2,645,953                        | \$2,931,203                          | \$12,102,105                                    | 1,759                  |
| Non-livestock     | \$3,103,306                     | \$0                                | \$0                                  | \$0                                             | 338                    |
| Total             | \$20,782,567                    | \$2,645,953                        | \$2,931,203                          | \$12,102,105                                    | 1,975                  |