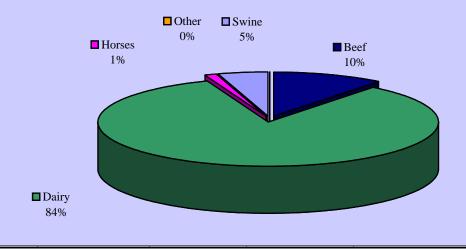

## New York EQIP FY-2004 Cost-Share Approved

by Livestock Type

| Livestock<br>Type | Total<br>Cost-Share<br>Approved | Confined<br>Cost-Share<br>Approved | Unconfined<br>Cost-Share<br>Approved | Practices Undistinguishable Cost-Share Approved | Number of<br>Contracts |
|-------------------|---------------------------------|------------------------------------|--------------------------------------|-------------------------------------------------|------------------------|
| Sheep             | \$2,610                         | \$2,610                            | \$0                                  | \$0                                             | 0                      |
| Beef              | \$252,698                       | \$180,901                          | \$27,961                             | \$43,836                                        | 10                     |
| Dairy             | \$7,535,047                     | \$3,135,858                        | \$224,212                            | \$4,174,977                                     | 141                    |
| Horses            | \$8,199                         | \$0                                | \$2,840                              | \$5,359                                         | 1                      |
| Other             | \$9,242                         | \$4,200                            | \$360                                | \$4,682                                         | 2                      |
| Poultry           | \$237,963                       | \$55,200                           | \$0                                  | \$182,763                                       | 2                      |
| Swine             | \$101,002                       | \$15,090                           | \$12,396                             | \$73,516                                        | 5                      |
| Subtotal          | \$8,146,761                     | \$3,393,859                        | \$267,769                            | \$4,485,133                                     | 161                    |
| Non-livestock     | \$1,245,055                     | \$0                                | \$0                                  | \$0                                             | 45                     |
| Total             | \$9,391,816                     | \$3,393,859                        | \$267,769                            | \$4,485,133                                     | 192                    |