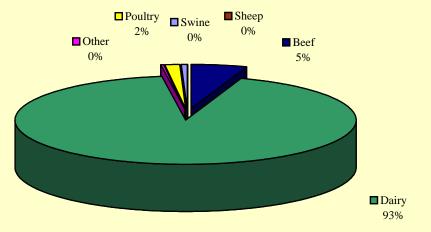

## New York EQIP FY-2004 Cost-Share Approved

by Livestock Type

| Livestock<br>Type | Total<br>Cost-Share<br>Approved | Confined<br>Cost-Share<br>Approved | Unconfined<br>Cost-Share<br>Approved | Practices Undistinguishable Cost-Share Approved | Number of<br>Contracts |
|-------------------|---------------------------------|------------------------------------|--------------------------------------|-------------------------------------------------|------------------------|
| Sheep             | \$2,610                         | \$2,610                            | \$0                                  | \$0                                             | 0                      |
| Beef              | \$252,698                       | \$180,901                          | \$27,961                             | \$43,836                                        | 10                     |
| Dairy             | \$7,535,047                     | \$3,135,858                        | \$224,212                            | \$4,174,977                                     | 141                    |
| Horses            | \$8,199                         | \$0                                | \$2,840                              | \$5,359                                         | 1                      |
| Other             | \$9,242                         | \$4,200                            | \$360                                | \$4,682                                         | 2                      |
| Poultry           | \$237,963                       | \$55,200                           | \$0                                  | \$182,763                                       | 2                      |
| Swine             | \$101,002                       | \$15,090                           | \$12,396                             | \$73,516                                        | 5                      |
| Subtotal          | \$8,146,761                     | \$3,393,859                        | \$267,769                            | \$4,485,133                                     | 161                    |
| Non-livestock     | \$1,245,055                     | \$0                                | \$0                                  | \$0                                             | 45                     |
| Total             | \$9,391,816                     | \$3,393,859                        | \$267,769                            | \$4,485,133                                     | 192                    |