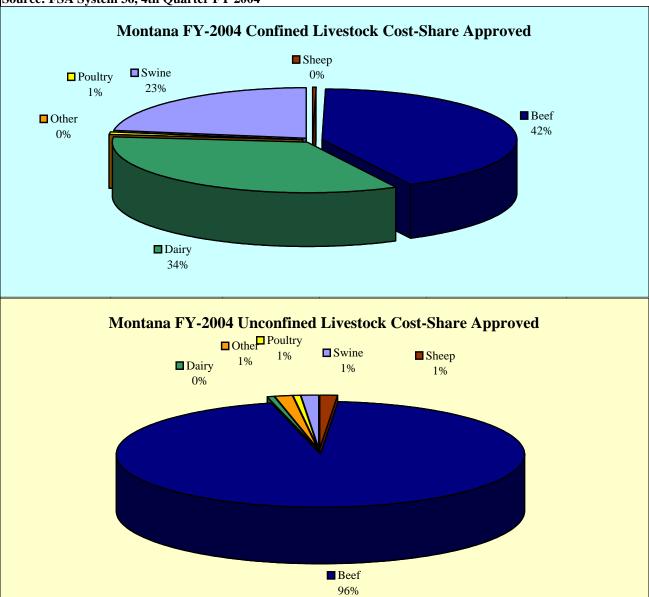

## Montana EQIP FY-2004 Cost-Share Approved by Livestock Type

| Livestock<br>Type                          | Total<br>Cost-Share<br>Approved | Confined<br>Cost-Share<br>Approved | Unconfined<br>Cost-Share<br>Approved | Practices<br>Undistinguishable<br>Cost-Share<br>Approved | Number of<br>Contracts |
|--------------------------------------------|---------------------------------|------------------------------------|--------------------------------------|----------------------------------------------------------|------------------------|
| Sheep                                      | \$269,166                       | \$2,931                            | \$71,841                             | \$194,394                                                | 11                     |
| Beef                                       | \$15,391,922                    | \$765,989                          | \$5,011,301                          | \$9,614,632                                              | 695                    |
| Dairy                                      | \$668,505                       | \$615,089                          | \$21,222                             | \$32,194                                                 | 3                      |
| Other                                      | \$477,152                       | \$792                              | \$75,239                             | \$401,121                                                | 26                     |
| Poultry                                    | \$114,886                       | \$16,352                           | \$29,719                             | \$68,815                                                 | 2                      |
| Swine                                      | \$599,643                       | \$407,285                          | \$76,029                             | \$116,329                                                | 11                     |
| Subtotal                                   | \$17,521,274                    | \$1,808,438                        | \$5,285,351                          | \$10,427,485                                             | 748                    |
| Non-livestock                              | \$4,971,530                     | \$0                                | \$0                                  | \$0                                                      | 226                    |
| Total                                      | \$22,492,804                    | \$1,808,438                        | \$5,285,351                          | \$10,427,485                                             | 916                    |
| Source: FSA System 36, 4th Quarter FY 2004 |                                 |                                    |                                      |                                                          |                        |