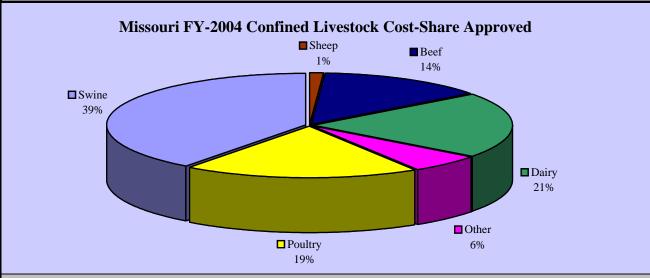

## Missouri EQIP FY-2004 Cost-Share Approved by Livestock Type

|               | by Elivestock Type  |                        |                          |                                        |           |
|---------------|---------------------|------------------------|--------------------------|----------------------------------------|-----------|
| Livestock     | Total<br>Cost-Share | Confined<br>Cost-Share | Unconfined<br>Cost-Share | Practices Undistinguishable Cost-Share | Number of |
| Type          | Approved            | Approved               | Approved                 | Approved                               | Contracts |
| Sheep         | \$71,608            | \$50,030               | \$9,221                  | \$12,357                               | 3         |
| Beef          | \$7,067,079         | \$577,100              | \$2,894,980              | \$3,594,999                            | 508       |
| Dairy         | \$1,128,398         | \$873,278              | \$91,101                 | \$164,019                              | 28        |
| Horses        | \$18,752            | \$0                    | \$6,885                  | \$11,867                               | 5         |
| Other         | \$763,059           | \$242,137              | \$72,438                 | \$448,484                              | 100       |
| Poultry       | \$870,789           | \$814,990              | \$12,585                 | \$43,214                               | 64        |
| Swine         | \$2,043,575         | \$1,679,197            | \$31,795                 | \$332,583                              | 60        |
| Subtotal      | \$11,963,260        | \$4,236,732            | \$3,119,005              | \$4,607,523                            | 768       |
| Non-livestock | \$6,080,205         | \$0                    | \$0                      | \$0                                    | 823       |
| Total         | \$18,043,465        | \$4,236,732            | \$3,119,005              | \$4,607,523                            | 1,525     |