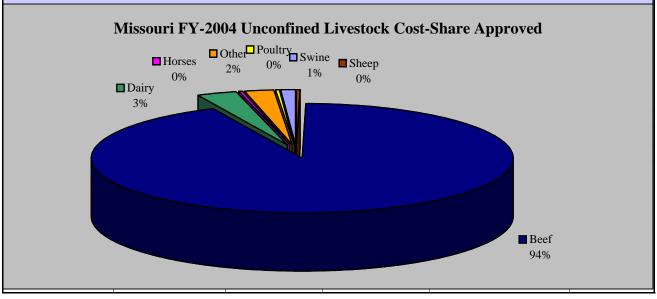

## Missouri EQIP FY-2004 Cost-Share Approved by Livestock Type

|               | by Elivestock Type  |                        |                          |                                        |           |
|---------------|---------------------|------------------------|--------------------------|----------------------------------------|-----------|
| Livestock     | Total<br>Cost-Share | Confined<br>Cost-Share | Unconfined<br>Cost-Share | Practices Undistinguishable Cost-Share | Number of |
| Type          | Approved            | Approved               | Approved                 | Approved                               | Contracts |
| Sheep         | \$71,608            | \$50,030               | \$9,221                  | \$12,357                               | 3         |
| Beef          | \$7,067,079         | \$577,100              | \$2,894,980              | \$3,594,999                            | 508       |
| Dairy         | \$1,128,398         | \$873,278              | \$91,101                 | \$164,019                              | 28        |
| Horses        | \$18,752            | \$0                    | \$6,885                  | \$11,867                               | 5         |
| Other         | \$763,059           | \$242,137              | \$72,438                 | \$448,484                              | 100       |
| Poultry       | \$870,789           | \$814,990              | \$12,585                 | \$43,214                               | 64        |
| Swine         | \$2,043,575         | \$1,679,197            | \$31,795                 | \$332,583                              | 60        |
| Subtotal      | \$11,963,260        | \$4,236,732            | \$3,119,005              | \$4,607,523                            | 768       |
| Non-livestock | \$6,080,205         | \$0                    | \$0                      | \$0                                    | 823       |
| Total         | \$18,043,465        | \$4,236,732            | \$3,119,005              | \$4,607,523                            | 1,525     |