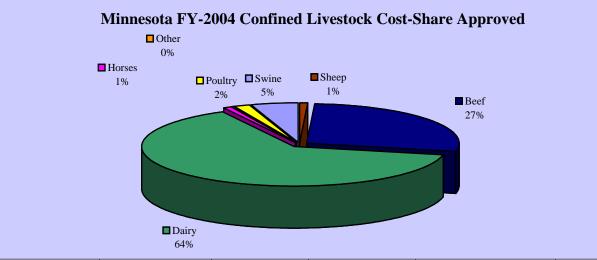

## Minnesota EQIP FY-2004 Cost-Share Approved

by Livestock Type

| Livestock<br>Type                          | Total<br>Cost-Share<br>Approved | Confined Cost-Share Approved | Unconfined<br>Cost-Share<br>Approved | Practices Undistinguishable Cost-Share Approved | Number of<br>Contracts |
|--------------------------------------------|---------------------------------|------------------------------|--------------------------------------|-------------------------------------------------|------------------------|
| Sheep                                      | \$207,855                       | \$54,597                     | \$51,886                             | \$101,372                                       | 16                     |
| Beef                                       | \$4,925,023                     | \$1,677,805                  | \$1,045,817                          | \$2,201,401                                     | 262                    |
| Dairy                                      | \$4,822,834                     | \$3,911,777                  | \$127,933                            | \$783,124                                       | 183                    |
| Horses                                     | \$97,267                        | \$58,126                     | \$1,513                              | \$37,628                                        | 14                     |
| Other                                      | \$415,061                       | \$12,503                     | \$51,220                             | \$351,338                                       | 39                     |
| Poultry                                    | \$136,651                       | \$107,703                    | \$0                                  | \$28,948                                        | 11                     |
| Swine                                      | \$803,230                       | \$301,935                    | \$12,765                             | \$488,530                                       | 73                     |
| Subtotal                                   | \$11,407,921                    | \$6,124,446                  | \$1,291,134                          | \$3,992,341                                     | 598                    |
| Non-livestock                              | \$12,241,130                    | \$0                          | \$0                                  | \$0                                             | 1,200                  |
| Total                                      | \$23,649,051                    | \$6,124,446                  | \$1,291,134                          | \$3,992,341                                     | 1,746                  |
| Source: FSA System 36, 4th Quarter FY 2004 |                                 |                              |                                      |                                                 |                        |