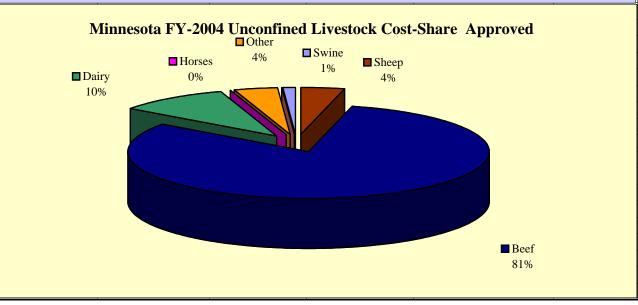

## Minnesota EQIP FY-2004 Cost-Share Approved

by Livestock Type

| Livestock<br>Type                          | Total<br>Cost-Share<br>Approved | Confined Cost-Share Approved | Unconfined<br>Cost-Share<br>Approved | Practices Undistinguishable Cost-Share Approved | Number of<br>Contracts |
|--------------------------------------------|---------------------------------|------------------------------|--------------------------------------|-------------------------------------------------|------------------------|
| Sheep                                      | \$207,855                       | \$54,597                     | \$51,886                             | \$101,372                                       | 16                     |
| Beef                                       | \$4,925,023                     | \$1,677,805                  | \$1,045,817                          | \$2,201,401                                     | 262                    |
| Dairy                                      | \$4,822,834                     | \$3,911,777                  | \$127,933                            | \$783,124                                       | 183                    |
| Horses                                     | \$97,267                        | \$58,126                     | \$1,513                              | \$37,628                                        | 14                     |
| Other                                      | \$415,061                       | \$12,503                     | \$51,220                             | \$351,338                                       | 39                     |
| Poultry                                    | \$136,651                       | \$107,703                    | \$0                                  | \$28,948                                        | 11                     |
| Swine                                      | \$803,230                       | \$301,935                    | \$12,765                             | \$488,530                                       | 73                     |
| Subtotal                                   | \$11,407,921                    | \$6,124,446                  | \$1,291,134                          | \$3,992,341                                     | 598                    |
| Non-livestock                              | \$12,241,130                    | \$0                          | \$0                                  | \$0                                             | 1,200                  |
| Total                                      | \$23,649,051                    | \$6,124,446                  | \$1,291,134                          | \$3,992,341                                     | 1,746                  |
| Source: FSA System 36, 4th Quarter FY 2004 |                                 |                              |                                      |                                                 |                        |