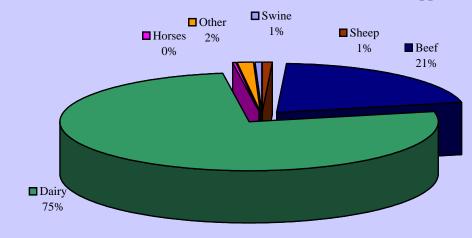

| Livestock<br>Type | Total<br>Cost-Share<br>Approved | Confined Cost-Share Approved | Unconfined<br>Cost-Share<br>Approved | Practices Undistinguishable Cost-Share Approved | Number of<br>Contracts |
|-------------------|---------------------------------|------------------------------|--------------------------------------|-------------------------------------------------|------------------------|
| Sheep             | \$67,265                        | \$24,833                     | \$23,761                             | \$18,671                                        | 11                     |
| Beef              | \$1,106,677                     | \$738,549                    | \$107,144                            | \$260,984                                       | 51                     |
| Dairy             | \$3,571,608                     | \$2,681,262                  | \$111,516                            | \$778,830                                       | 91                     |
| Horses            | \$38,845                        | \$2,290                      | \$28,015                             | \$8,540                                         | 6                      |
| Other             | \$164,955                       | \$54,414                     | \$11,208                             | \$99,333                                        | 12                     |
| Swine             | \$42,520                        | \$17,605                     | \$7,328                              | \$17,587                                        | 3                      |
| Subtotal          | \$4,991,870                     | \$3,518,953                  | \$288,972                            | \$1,183,945                                     | 174                    |
| Non-livestock     | \$2,865,493                     | \$0                          | \$0                                  | \$0                                             | 143                    |
| Total             | \$7,857,363                     | \$3,518,953                  | \$288,972                            | \$1,183,945                                     | 309                    |
| Source: FSA Syst  | em 36, 4th Quarter F            | Y 2004                       |                                      |                                                 |                        |
| Bource. FSA Syst  | , ,                             |                              | estock Cost-Sha                      | are Approved                                    |                        |

Maine FY-2004 Unconfined Livestock Cost-Share Approved