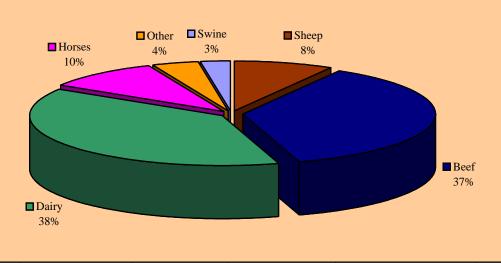

| Livestock<br>Type | Total<br>Cost-Share<br>Approved | Confined Cost-Share Approved | Unconfined<br>Cost-Share<br>Approved | Practices Undistinguishable Cost-Share Approved | Number of<br>Contracts |
|-------------------|---------------------------------|------------------------------|--------------------------------------|-------------------------------------------------|------------------------|
| Sheep             | \$67,265                        | \$24,833                     | \$23,761                             | \$18,671                                        | 11                     |
| Beef              | \$1,106,677                     | \$738,549                    | \$107,144                            | \$260,984                                       | 51                     |
| Dairy             | \$3,571,608                     | \$2,681,262                  | \$111,516                            | \$778,830                                       | 91                     |
| Horses            | \$38,845                        | \$2,290                      | \$28,015                             | \$8,540                                         | 6                      |
| Other             | \$164,955                       | \$54,414                     | \$11,208                             | \$99,333                                        | 12                     |
| Swine             | \$42,520                        | \$17,605                     | \$7,328                              | \$17,587                                        | 3                      |
| Subtotal          | \$4,991,870                     | \$3,518,953                  | \$288,972                            | \$1,183,945                                     | 174                    |
| Non-livestock     | \$2,865,493                     | \$0                          | \$0                                  | \$0                                             | 143                    |
| Total             | \$7,857,363                     | \$3,518,953                  | \$288,972                            | \$1,183,945                                     | 309                    |
| Source: FSA Syst  | em 36, 4th Quarter F            | Y 2004                       |                                      |                                                 |                        |
| Bource. FSA Syst  | , ,                             |                              | estock Cost-Sha                      | are Approved                                    |                        |