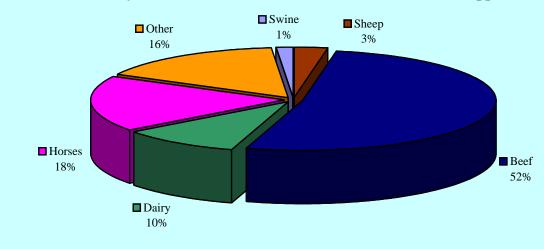

| Swine            | \$16,464             | \$766               | \$12,314                 | \$3,384                                | 3         |
| Subtotal         | \$4,960,838          | \$3,573,477         | \$865,827                | \$521,534                              | 238       |
| Non-livestock    | \$389,660            | \$0                 | \$0                      | \$0                                    | 135       |
| Total            | \$5,350,498          | \$3,573,477         | \$865,827                | \$521,534                              | 345       |
| Source: FSA Syst | em 36, 4th Quarter F | Y 2004              |                          |                                        |           |

## **Maryland FY-2004 Confined Livestock Cost-Share Approved**