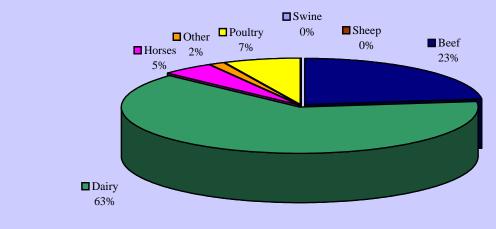

## Maryland EQIP FY-2004 Cost-Share Approved

|  | by | Livestock | <b>Type</b> |
|--|----|-----------|-------------|
|--|----|-----------|-------------|

| Livestock        | Total<br>Cost-Share  | Confined Cost-Share | Unconfined<br>Cost-Share | Practices Undistinguishable Cost-Share | Number of |
|------------------|----------------------|---------------------|--------------------------|----------------------------------------|-----------|
| Type             | Approved             | Approved            | Approved                 | Approved                               | Contracts |
| Sheep            | \$43,809             | \$4,002             | \$22,923                 | \$16,884                               | Ć         |
| Beef             | \$1,466,589          | \$816,829           | \$450,388                | \$199,372                              | 86        |
| Dairy            | \$2,463,481          | \$2,286,175         | \$87,632                 | \$89,674                               | 53        |
| Horses           | \$374,393            | \$166,950           | \$156,476                | \$50,967                               | 32        |
| Other            | \$342,061            | \$55,002            | \$136,094                | \$150,965                              | 24        |
| Poultry          | \$254,041            | \$243,753           | \$0                      | \$10,288                               | 34        |
| Swine            | \$16,464             | \$766               | \$12,314                 | \$3,384                                | 3         |
| Subtotal         | \$4,960,838          | \$3,573,477         | \$865,827                | \$521,534                              | 238       |
| Non-livestock    | \$389,660            | \$0                 | \$0                      | \$0                                    | 135       |
| Total            | \$5,350,498          | \$3,573,477         | \$865,827                | \$521,534                              | 345       |
| Source: FSA Syst | em 36, 4th Quarter F | Y 2004              |                          |                                        |           |