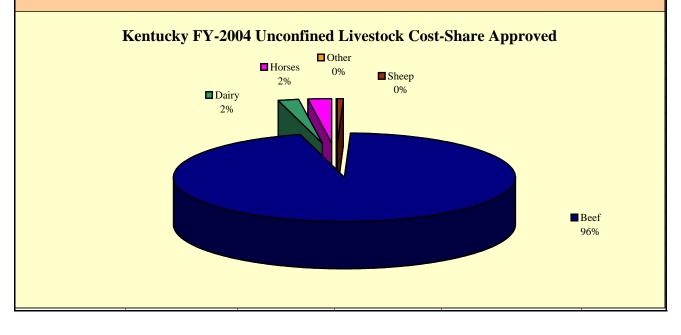

## Kentucky EQIP FY-2004 Cost-Share Approved by Livestock Type

| by Livestock Type     |                                 |                                    |                                      |                                                 |                        |
|-----------------------|---------------------------------|------------------------------------|--------------------------------------|-------------------------------------------------|------------------------|
| Livestock<br>Type     | Total<br>Cost-Share<br>Approved | Confined<br>Cost-Share<br>Approved | Unconfined<br>Cost-Share<br>Approved | Practices Undistinguishable Cost-Share Approved | Number of<br>Contracts |
| Sheep                 | \$21,969                        | \$0                                | \$15,279                             | \$6,690                                         | 2                      |
| Beef                  | \$7,015,101                     | \$305,275                          | \$3,288,520                          | \$3,421,306                                     | 770                    |
| Dairy                 | \$336,370                       | \$164,630                          | \$70,327                             | \$101,413                                       | 21                     |
| Horses                | \$138,595                       | \$0                                | \$68,748                             | \$69,847                                        | 16                     |
| Other                 | \$28,909                        | \$0                                | \$3,516                              | \$25,393                                        | 4                      |
| Swine                 | \$6,881                         | \$6,881                            | \$0                                  | \$0                                             | 1                      |
| Subtotal              | \$7,547,825                     | \$476,786                          | \$3,446,390                          | \$3,624,649                                     | 814                    |
| NI and the section of | ¢1 201 460                      | ¢Ω                                 | ¢Ω                                   | ¢ο                                              | 120                    |
| Non-livestock         | \$1,201,469                     | \$0                                | \$0                                  | \$0                                             | 129                    |
| Total                 | \$8,749,294                     | \$476,786                          | \$3,446,390                          | \$3,624,649                                     | 925                    |