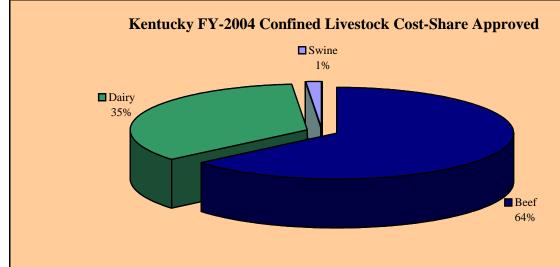

## Kentucky EQIP FY-2004 Cost-Share Approved by Livestock Type

| by Livestock Type     |                                 |                                    |                                      |                                                 |                        |
|-----------------------|---------------------------------|------------------------------------|--------------------------------------|-------------------------------------------------|------------------------|
| Livestock<br>Type     | Total<br>Cost-Share<br>Approved | Confined<br>Cost-Share<br>Approved | Unconfined<br>Cost-Share<br>Approved | Practices Undistinguishable Cost-Share Approved | Number of<br>Contracts |
| Sheep                 | \$21,969                        | \$0                                | \$15,279                             | \$6,690                                         | 2                      |
| Beef                  | \$7,015,101                     | \$305,275                          | \$3,288,520                          | \$3,421,306                                     | 770                    |
| Dairy                 | \$336,370                       | \$164,630                          | \$70,327                             | \$101,413                                       | 21                     |
| Horses                | \$138,595                       | \$0                                | \$68,748                             | \$69,847                                        | 16                     |
| Other                 | \$28,909                        | \$0                                | \$3,516                              | \$25,393                                        | 4                      |
| Swine                 | \$6,881                         | \$6,881                            | \$0                                  | \$0                                             | 1                      |
| Subtotal              | \$7,547,825                     | \$476,786                          | \$3,446,390                          | \$3,624,649                                     | 814                    |
| NI and the section of | ¢1 201 460                      | ¢Ω                                 | ¢Ω                                   | ¢ο                                              | 120                    |
| Non-livestock         | \$1,201,469                     | \$0                                | \$0                                  | \$0                                             | 129                    |
| Total                 | \$8,749,294                     | \$476,786                          | \$3,446,390                          | \$3,624,649                                     | 925                    |