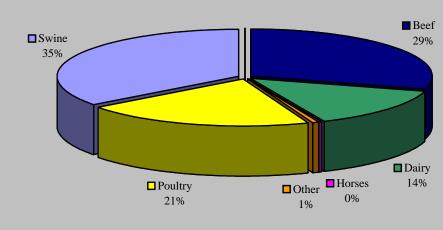

## Indiana EQIP FY-2004 Cost-Share Approved by Livestock Type

|                   | by Elvestock Type               |                                    |                                      |                                                 |                        |
|-------------------|---------------------------------|------------------------------------|--------------------------------------|-------------------------------------------------|------------------------|
| Livestock<br>Type | Total<br>Cost-Share<br>Approved | Confined<br>Cost-Share<br>Approved | Unconfined<br>Cost-Share<br>Approved | Practices Undistinguishable Cost-Share Approved | Number of<br>Contracts |
| Sheep             | \$38,845                        | \$0                                | \$16,881                             | \$21,964                                        | 1                      |
| Beef              | \$2,998,197                     | \$827,848                          | \$959,320                            | \$1,211,029                                     | 63                     |
| Dairy             | \$665,380                       | \$391,832                          | \$51,202                             | \$222,346                                       | 11                     |
| Horses            | \$58,365                        | \$10,782                           | \$31,397                             | \$16,186                                        | 4                      |
| Other             | \$70,446                        | \$14,625                           | \$32,492                             | \$23,329                                        | 4                      |
| Poultry           | \$791,167                       | \$577,765                          | \$29,669                             | \$183,733                                       | 11                     |
| Swine             | \$1,290,026                     | \$994,710                          | \$19,903                             | \$275,413                                       | 22                     |
| Subtotal          | \$5,912,426                     | \$2,817,562                        | \$1,140,864                          | \$1,954,000                                     | 116                    |
| Non-livestock     | \$3,700,059                     | \$0                                | \$0                                  | \$0                                             | 187                    |
| Total             | \$9,612,485                     | \$2,817,562                        | \$1,140,864                          | \$1,954,000                                     | 280                    |