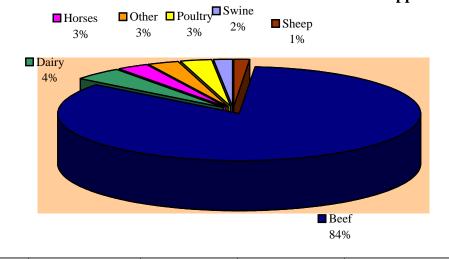

## Indiana EQIP FY-2004 Cost-Share Approved by Livestock Type

|                   | by Elvestock Type               |                                    |                                      |                                                 |                        |
|-------------------|---------------------------------|------------------------------------|--------------------------------------|-------------------------------------------------|------------------------|
| Livestock<br>Type | Total<br>Cost-Share<br>Approved | Confined<br>Cost-Share<br>Approved | Unconfined<br>Cost-Share<br>Approved | Practices Undistinguishable Cost-Share Approved | Number of<br>Contracts |
| Sheep             | \$38,845                        | \$0                                | \$16,881                             | \$21,964                                        | 1                      |
| Beef              | \$2,998,197                     | \$827,848                          | \$959,320                            | \$1,211,029                                     | 63                     |
| Dairy             | \$665,380                       | \$391,832                          | \$51,202                             | \$222,346                                       | 11                     |
| Horses            | \$58,365                        | \$10,782                           | \$31,397                             | \$16,186                                        | 4                      |
| Other             | \$70,446                        | \$14,625                           | \$32,492                             | \$23,329                                        | 4                      |
| Poultry           | \$791,167                       | \$577,765                          | \$29,669                             | \$183,733                                       | 11                     |
| Swine             | \$1,290,026                     | \$994,710                          | \$19,903                             | \$275,413                                       | 22                     |
| Subtotal          | \$5,912,426                     | \$2,817,562                        | \$1,140,864                          | \$1,954,000                                     | 116                    |
| Non-livestock     | \$3,700,059                     | \$0                                | \$0                                  | \$0                                             | 187                    |
| Total             | \$9,612,485                     | \$2,817,562                        | \$1,140,864                          | \$1,954,000                                     | 280                    |

## **Indiana FY-2004 Unconfined Livestock Cost-Share Approved**