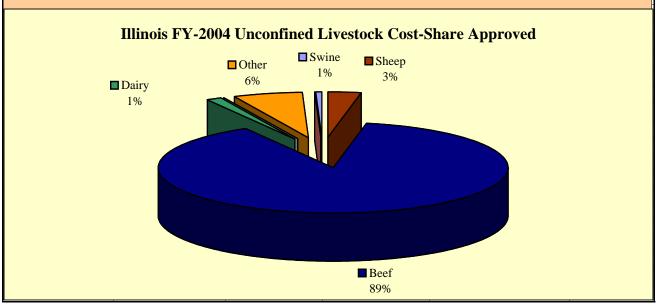

## Illinois EQIP FY-2004 Cost-Share Approved by Livestock Type

| Livestock<br>Type | Total<br>Cost-Share<br>Approved | Confined<br>Cost-Share<br>Approved | Unconfined<br>Cost-Share<br>Approved | Practices Undistinguishable Cost-Share Approved | Number of<br>Contracts |
|-------------------|---------------------------------|------------------------------------|--------------------------------------|-------------------------------------------------|------------------------|
| Sheep             | \$147,550                       | \$15,257                           | \$63,957                             | \$68,336                                        | 6                      |
| Beef              | \$4,331,423                     | \$861,683                          | \$1,849,330                          | \$1,620,410                                     | 155                    |
| Dairy             | \$899,482                       | \$797,964                          | \$24,589                             | \$76,929                                        | 23                     |
| Horses            | \$2,000                         | \$2,000                            | \$0                                  | \$0                                             | 2                      |
| Other             | \$323,504                       | \$20,579                           | \$134,503                            | \$168,422                                       | 25                     |
| Poultry           | \$82,500                        | \$82,500                           | \$0                                  | \$0                                             | 4                      |
| Swine             | \$329,880                       | \$293,298                          | \$12,904                             | \$23,678                                        | 45                     |
| Subtotal          | \$6,116,339                     | \$2,073,281                        | \$2,085,283                          | \$1,957,775                                     | 260                    |
| Non-livestock     | \$3,534,193                     | \$0                                | \$0                                  | \$0                                             | 264                    |
| Total             | \$9,650,532                     | \$2,073,281                        | \$2,085,283                          | \$1,957,775                                     | 514                    |