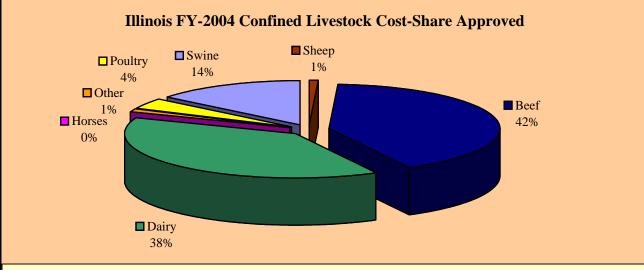

## Illinois EQIP FY-2004 Cost-Share Approved by Livestock Type

| Livestock<br>Type | Total<br>Cost-Share<br>Approved | Confined<br>Cost-Share<br>Approved | Unconfined<br>Cost-Share<br>Approved | Practices Undistinguishable Cost-Share Approved | Number of<br>Contracts |
|-------------------|---------------------------------|------------------------------------|--------------------------------------|-------------------------------------------------|------------------------|
| Sheep             | \$147,550                       | \$15,257                           | \$63,957                             | \$68,336                                        | 6                      |
| Beef              | \$4,331,423                     | \$861,683                          | \$1,849,330                          | \$1,620,410                                     | 155                    |
| Dairy             | \$899,482                       | \$797,964                          | \$24,589                             | \$76,929                                        | 23                     |
| Horses            | \$2,000                         | \$2,000                            | \$0                                  | \$0                                             | 2                      |
| Other             | \$323,504                       | \$20,579                           | \$134,503                            | \$168,422                                       | 25                     |
| Poultry           | \$82,500                        | \$82,500                           | \$0                                  | \$0                                             | 4                      |
| Swine             | \$329,880                       | \$293,298                          | \$12,904                             | \$23,678                                        | 45                     |
| Subtotal          | \$6,116,339                     | \$2,073,281                        | \$2,085,283                          | \$1,957,775                                     | 260                    |
| Non-livestock     | \$3,534,193                     | \$0                                | \$0                                  | \$0                                             | 264                    |
| Total             | \$9,650,532                     | \$2,073,281                        | \$2,085,283                          | \$1,957,775                                     | 514                    |