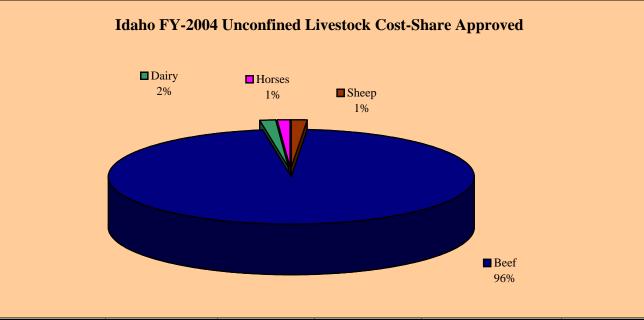

## Idaho EQIP FY-2004 Cost-Share Approved by Livestock Type

|               |                   |                   | Practices         |                   |           |
|---------------|-------------------|-------------------|-------------------|-------------------|-----------|
|               | Total             | Confined          | Unconfined        | Undistinguishable |           |
| Livestock     | <b>Cost-Share</b> | <b>Cost-Share</b> | <b>Cost-Share</b> | Cost-Share        | Number of |
| Type          | Approved          | Approved          | Approved          | Approved          | Contracts |
| Sheep         | \$98,484          | \$0               | \$16,219          | \$82,265          | 3         |
| Beef          | \$6,794,769       | \$370,341         | \$1,190,742       | \$5,233,686       | 214       |
| Dairy         | \$1,132,810       | \$1,002,250       | \$19,175          | \$111,385         | 6         |
| Horses        | \$21,826          | \$110             | \$13,245          | \$8,471           | 3         |
| Swine         | \$52,770          | \$705             | \$0               | \$52,065          | 3         |
| Subtotal      | \$8,100,659       | \$1,373,406       | \$1,239,381       | \$5,487,872       | 229       |
|               |                   |                   |                   |                   |           |
| Non-livestock | \$7,080,374       | \$0               | \$0               | \$0               | 259       |
|               |                   |                   |                   |                   |           |
| Total         | \$15,181,033      | \$1,373,406       | \$1,239,381       | \$5,487,872       | 478       |