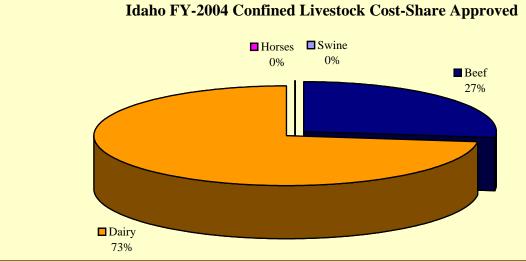

## Idaho EQIP FY-2004 Cost-Share Approved by Livestock Type

|               |                   |                   | Practices         |                   |           |
|---------------|-------------------|-------------------|-------------------|-------------------|-----------|
|               | Total             | Confined          | Unconfined        | Undistinguishable |           |
| Livestock     | <b>Cost-Share</b> | <b>Cost-Share</b> | <b>Cost-Share</b> | Cost-Share        | Number of |
| Type          | Approved          | Approved          | Approved          | Approved          | Contracts |
| Sheep         | \$98,484          | \$0               | \$16,219          | \$82,265          | 3         |
| Beef          | \$6,794,769       | \$370,341         | \$1,190,742       | \$5,233,686       | 214       |
| Dairy         | \$1,132,810       | \$1,002,250       | \$19,175          | \$111,385         | 6         |
| Horses        | \$21,826          | \$110             | \$13,245          | \$8,471           | 3         |
| Swine         | \$52,770          | \$705             | \$0               | \$52,065          | 3         |
| Subtotal      | \$8,100,659       | \$1,373,406       | \$1,239,381       | \$5,487,872       | 229       |
|               |                   |                   |                   |                   |           |
| Non-livestock | \$7,080,374       | \$0               | \$0               | \$0               | 259       |
|               |                   |                   |                   |                   |           |
| Total         | \$15,181,033      | \$1,373,406       | \$1,239,381       | \$5,487,872       | 478       |