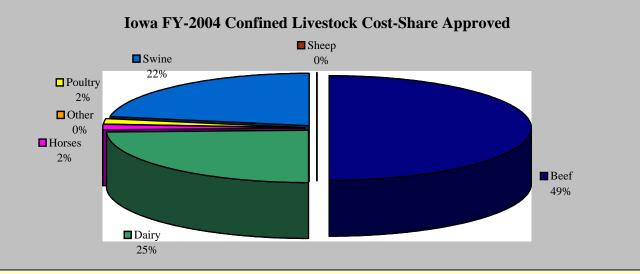

## **Iowa EQIP FY-2004 Cost-Share Approved**

| by | Livestock | <b>Type</b> |
|----|-----------|-------------|
|    |           |             |

| Livestock     | Total<br>Cost-Share | Confined Cost-Share | Unconfined<br>Cost-Share | Practices Undistinguishable Cost-Share | Number of |
|---------------|---------------------|---------------------|--------------------------|----------------------------------------|-----------|
| Type          | Approved            | Approved            | Approved                 | Approved                               | Contracts |
| Sheep         | \$24,647            | \$2,720             | \$11,225                 | \$10,702                               | 3         |
| Beef          | \$8,484,569         | \$2,646,124         | \$1,937,351              | \$3,901,094                            | 564       |
| Dairy         | \$1,520,601         | \$1,302,161         | \$73,152                 | \$145,288                              | 48        |
| Horses        | \$111,051           | \$84,637            | \$3,248                  | \$23,166                               | 6         |
| Other         | \$33,084            | \$4,368             | \$13,138                 | \$15,578                               | 5         |
| Poultry       | \$110,248           | \$89,078            | \$0                      | \$21,170                               | 7         |
| Swine         | \$1,627,931         | \$1,175,861         | \$18,322                 | \$433,748                              | 115       |
| Subtotal      | \$11,912,131        | \$5,304,949         | \$2,056,436              | \$4,550,746                            | 748       |
| Non-livestock | \$8,257,783         | \$0                 | \$0                      | \$0                                    | 1,200     |
| Total         | \$20,169,914        | \$5,304,949         | \$2,056,436              | \$4,550,746                            | 1,876     |