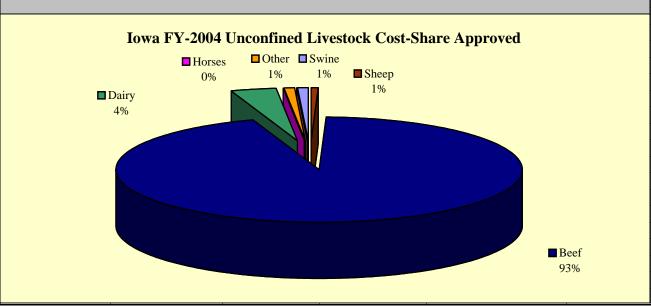

## **Iowa EQIP FY-2004 Cost-Share Approved**

| by | Livestock | <b>Type</b> |
|----|-----------|-------------|
|    |           |             |

| Livestock     | Total<br>Cost-Share | Confined Cost-Share | Unconfined<br>Cost-Share | Practices Undistinguishable Cost-Share | Number of |
|---------------|---------------------|---------------------|--------------------------|----------------------------------------|-----------|
| Type          | Approved            | Approved            | Approved                 | Approved                               | Contracts |
| Sheep         | \$24,647            | \$2,720             | \$11,225                 | \$10,702                               | 3         |
| Beef          | \$8,484,569         | \$2,646,124         | \$1,937,351              | \$3,901,094                            | 564       |
| Dairy         | \$1,520,601         | \$1,302,161         | \$73,152                 | \$145,288                              | 48        |
| Horses        | \$111,051           | \$84,637            | \$3,248                  | \$23,166                               | 6         |
| Other         | \$33,084            | \$4,368             | \$13,138                 | \$15,578                               | 5         |
| Poultry       | \$110,248           | \$89,078            | \$0                      | \$21,170                               | 7         |
| Swine         | \$1,627,931         | \$1,175,861         | \$18,322                 | \$433,748                              | 115       |
| Subtotal      | \$11,912,131        | \$5,304,949         | \$2,056,436              | \$4,550,746                            | 748       |
| Non-livestock | \$8,257,783         | \$0                 | \$0                      | \$0                                    | 1,200     |
| Total         | \$20,169,914        | \$5,304,949         | \$2,056,436              | \$4,550,746                            | 1,876     |