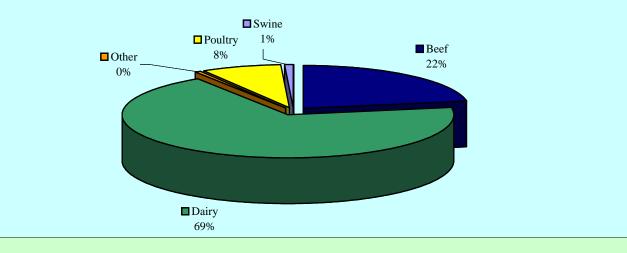

Florida EQIP FY-2004 Cost-Share Approved by Livestock Type

|                  | ~ J = I v est de la 1 j p e                                                                                          |                                                                                                                                                                                                                                                                                                                                                                                                                         |                                                                                                                                                                                                                                                                                                                                                                                                                                                                                                                                                                                                      |                                                                                                                                                                                                                                                                                                                                                                                                                                                                                                                                                                                                                                                                                                                                                                                                 |  |
|------------------|----------------------------------------------------------------------------------------------------------------------|-------------------------------------------------------------------------------------------------------------------------------------------------------------------------------------------------------------------------------------------------------------------------------------------------------------------------------------------------------------------------------------------------------------------------|------------------------------------------------------------------------------------------------------------------------------------------------------------------------------------------------------------------------------------------------------------------------------------------------------------------------------------------------------------------------------------------------------------------------------------------------------------------------------------------------------------------------------------------------------------------------------------------------------|-------------------------------------------------------------------------------------------------------------------------------------------------------------------------------------------------------------------------------------------------------------------------------------------------------------------------------------------------------------------------------------------------------------------------------------------------------------------------------------------------------------------------------------------------------------------------------------------------------------------------------------------------------------------------------------------------------------------------------------------------------------------------------------------------|--|
| Total Cost-Share | Confined<br>Cost-Share                                                                                               | Unconfined<br>Cost-Share                                                                                                                                                                                                                                                                                                                                                                                                | Practices Undistinguishable Cost-Share                                                                                                                                                                                                                                                                                                                                                                                                                                                                                                                                                               | Number of<br>Contracts                                                                                                                                                                                                                                                                                                                                                                                                                                                                                                                                                                                                                                                                                                                                                                          |  |
|                  | 11                                                                                                                   |                                                                                                                                                                                                                                                                                                                                                                                                                         |                                                                                                                                                                                                                                                                                                                                                                                                                                                                                                                                                                                                      | Contracts                                                                                                                                                                                                                                                                                                                                                                                                                                                                                                                                                                                                                                                                                                                                                                                       |  |
| \$43,168         | \$0                                                                                                                  | \$10,393                                                                                                                                                                                                                                                                                                                                                                                                                | \$32,775                                                                                                                                                                                                                                                                                                                                                                                                                                                                                                                                                                                             |                                                                                                                                                                                                                                                                                                                                                                                                                                                                                                                                                                                                                                                                                                                                                                                                 |  |
| \$5,523,078      | \$1,122,666                                                                                                          | \$643,566                                                                                                                                                                                                                                                                                                                                                                                                               | \$3,756,846                                                                                                                                                                                                                                                                                                                                                                                                                                                                                                                                                                                          | 326                                                                                                                                                                                                                                                                                                                                                                                                                                                                                                                                                                                                                                                                                                                                                                                             |  |
| \$4,652,569      | \$3,452,561                                                                                                          | \$21,810                                                                                                                                                                                                                                                                                                                                                                                                                | \$1,178,198                                                                                                                                                                                                                                                                                                                                                                                                                                                                                                                                                                                          | 12                                                                                                                                                                                                                                                                                                                                                                                                                                                                                                                                                                                                                                                                                                                                                                                              |  |
| \$3,293          | \$0                                                                                                                  | \$348                                                                                                                                                                                                                                                                                                                                                                                                                   | \$2,945                                                                                                                                                                                                                                                                                                                                                                                                                                                                                                                                                                                              | 1                                                                                                                                                                                                                                                                                                                                                                                                                                                                                                                                                                                                                                                                                                                                                                                               |  |
| \$221,990        | \$16,200                                                                                                             | \$2,214                                                                                                                                                                                                                                                                                                                                                                                                                 | \$203,576                                                                                                                                                                                                                                                                                                                                                                                                                                                                                                                                                                                            | 14                                                                                                                                                                                                                                                                                                                                                                                                                                                                                                                                                                                                                                                                                                                                                                                              |  |
| \$404,313        | \$404,169                                                                                                            | \$0                                                                                                                                                                                                                                                                                                                                                                                                                     | \$144                                                                                                                                                                                                                                                                                                                                                                                                                                                                                                                                                                                                | $\epsilon$                                                                                                                                                                                                                                                                                                                                                                                                                                                                                                                                                                                                                                                                                                                                                                                      |  |
| \$40,499         | \$35,872                                                                                                             | \$1,622                                                                                                                                                                                                                                                                                                                                                                                                                 | \$3,005                                                                                                                                                                                                                                                                                                                                                                                                                                                                                                                                                                                              | 1                                                                                                                                                                                                                                                                                                                                                                                                                                                                                                                                                                                                                                                                                                                                                                                               |  |
| \$10,888,910     | \$5,031,468                                                                                                          | \$679,953                                                                                                                                                                                                                                                                                                                                                                                                               | \$5,177,489                                                                                                                                                                                                                                                                                                                                                                                                                                                                                                                                                                                          | 367                                                                                                                                                                                                                                                                                                                                                                                                                                                                                                                                                                                                                                                                                                                                                                                             |  |
| \$5,343,833      | \$0                                                                                                                  | \$0                                                                                                                                                                                                                                                                                                                                                                                                                     | \$0                                                                                                                                                                                                                                                                                                                                                                                                                                                                                                                                                                                                  | 315                                                                                                                                                                                                                                                                                                                                                                                                                                                                                                                                                                                                                                                                                                                                                                                             |  |
| \$16,232,743     | \$5,031,468                                                                                                          | \$679,953                                                                                                                                                                                                                                                                                                                                                                                                               | \$5,177,489                                                                                                                                                                                                                                                                                                                                                                                                                                                                                                                                                                                          | 672                                                                                                                                                                                                                                                                                                                                                                                                                                                                                                                                                                                                                                                                                                                                                                                             |  |
|                  | Cost-Share Approved  \$43,168 \$5,523,078 \$4,652,569 \$3,293 \$221,990 \$404,313 \$40,499  \$10,888,910 \$5,343,833 | Total<br>Cost-Share<br>Approved         Confined<br>Cost-Share<br>Approved           \$43,168         \$0           \$5,523,078         \$1,122,666           \$4,652,569         \$3,452,561           \$3,293         \$0           \$221,990         \$16,200           \$404,313         \$404,169           \$40,499         \$35,872           \$10,888,910         \$5,031,468           \$5,343,833         \$0 | Total<br>Cost-Share<br>Approved         Cost-Share<br>Approved         Unconfined<br>Cost-Share<br>Approved           \$43,168         \$0         \$10,393           \$5,523,078         \$1,122,666         \$643,566           \$4,652,569         \$3,452,561         \$21,810           \$3,293         \$0         \$348           \$221,990         \$16,200         \$2,214           \$404,313         \$404,169         \$0           \$40,499         \$35,872         \$1,622           \$10,888,910         \$5,031,468         \$679,953           \$5,343,833         \$0         \$0 | Total         Confined         Unconfined         Undistinguishable           Cost-Share         Cost-Share         Approved         Approved           \$43,168         \$0         \$10,393         \$32,775           \$5,523,078         \$1,122,666         \$643,566         \$3,756,846           \$4,652,569         \$3,452,561         \$21,810         \$1,178,198           \$3,293         \$0         \$348         \$2,945           \$221,990         \$16,200         \$2,214         \$203,576           \$404,313         \$404,169         \$0         \$144           \$40,499         \$35,872         \$1,622         \$3,005           \$10,888,910         \$5,031,468         \$679,953         \$5,177,489           \$5,343,833         \$0         \$0         \$0 |  |