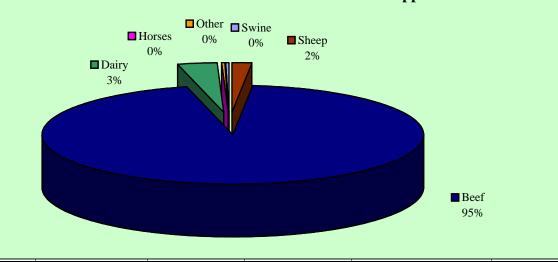

ned         Undistinguishable           Cost-Share         Cost-Share         Approved         Approved           \$43,168         \$0         \$10,393         \$32,775           \$5,523,078         \$1,122,666         \$643,566         \$3,756,846           \$4,652,569         \$3,452,561         \$21,810         \$1,178,198           \$3,293         \$0         \$348         \$2,945           \$221,990         \$16,200         \$2,214         \$203,576           \$404,313         \$404,169         \$0         \$144           \$40,499         \$35,872         \$1,622         \$3,005           \$10,888,910         \$5,031,468         \$679,953         \$5,177,489           \$5,343,833         \$0         \$0         \$0 |  |







Florida FY-2004 Unconfined Livestock Cost-Share Approved