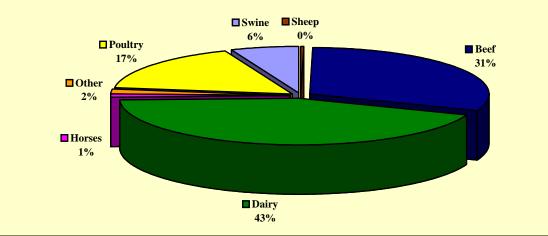

## **Environmental Quality Incentives Program FY-2004 Cost-Share Approved by Livestock Type**

|                   |                                                                                                                                              |                                                                                                                                                                                                                                                                                                                                                                                                                                                      | Practices                                                                                                                                                                                                                                                                                                                                                                                                                                                                                                                                                                                                                                                     |                                                                                                                                                                                                                                                                                                                                                                                                                                                                                                                    |
|-------------------|----------------------------------------------------------------------------------------------------------------------------------------------|------------------------------------------------------------------------------------------------------------------------------------------------------------------------------------------------------------------------------------------------------------------------------------------------------------------------------------------------------------------------------------------------------------------------------------------------------|---------------------------------------------------------------------------------------------------------------------------------------------------------------------------------------------------------------------------------------------------------------------------------------------------------------------------------------------------------------------------------------------------------------------------------------------------------------------------------------------------------------------------------------------------------------------------------------------------------------------------------------------------------------|--------------------------------------------------------------------------------------------------------------------------------------------------------------------------------------------------------------------------------------------------------------------------------------------------------------------------------------------------------------------------------------------------------------------------------------------------------------------------------------------------------------------|
| Total             | Confined                                                                                                                                     | Unconfined                                                                                                                                                                                                                                                                                                                                                                                                                                           | Undistinguishable                                                                                                                                                                                                                                                                                                                                                                                                                                                                                                                                                                                                                                             |                                                                                                                                                                                                                                                                                                                                                                                                                                                                                                                    |
| <b>Cost-Share</b> | <b>Cost-Share</b>                                                                                                                            | <b>Cost-Share</b>                                                                                                                                                                                                                                                                                                                                                                                                                                    | Cost-Share                                                                                                                                                                                                                                                                                                                                                                                                                                                                                                                                                                                                                                                    | Number of                                                                                                                                                                                                                                                                                                                                                                                                                                                                                                          |
| Approved          | Approved                                                                                                                                     | Approved                                                                                                                                                                                                                                                                                                                                                                                                                                             | Approved                                                                                                                                                                                                                                                                                                                                                                                                                                                                                                                                                                                                                                                      | Contracts                                                                                                                                                                                                                                                                                                                                                                                                                                                                                                          |
| \$4,522,929       | \$533,094                                                                                                                                    | \$1,405,173                                                                                                                                                                                                                                                                                                                                                                                                                                          | \$2,584,662                                                                                                                                                                                                                                                                                                                                                                                                                                                                                                                                                                                                                                                   | 283                                                                                                                                                                                                                                                                                                                                                                                                                                                                                                                |
| \$296,134,316     | \$43,610,229                                                                                                                                 | \$82,568,349                                                                                                                                                                                                                                                                                                                                                                                                                                         | \$169,955,738                                                                                                                                                                                                                                                                                                                                                                                                                                                                                                                                                                                                                                                 | 20,869                                                                                                                                                                                                                                                                                                                                                                                                                                                                                                             |
| \$88,806,934      | \$62,084,101                                                                                                                                 | \$5,167,396                                                                                                                                                                                                                                                                                                                                                                                                                                          | \$21,555,437                                                                                                                                                                                                                                                                                                                                                                                                                                                                                                                                                                                                                                                  | 2,460                                                                                                                                                                                                                                                                                                                                                                                                                                                                                                              |
| \$4,421,244       | \$1,694,199                                                                                                                                  | \$1,202,271                                                                                                                                                                                                                                                                                                                                                                                                                                          | \$1,524,774                                                                                                                                                                                                                                                                                                                                                                                                                                                                                                                                                                                                                                                   | 369                                                                                                                                                                                                                                                                                                                                                                                                                                                                                                                |
| \$15,459,060      | \$2,142,970                                                                                                                                  | \$3,593,755                                                                                                                                                                                                                                                                                                                                                                                                                                          | \$9,722,335                                                                                                                                                                                                                                                                                                                                                                                                                                                                                                                                                                                                                                                   | 1,298                                                                                                                                                                                                                                                                                                                                                                                                                                                                                                              |
| \$25,645,002      | \$23,736,384                                                                                                                                 | \$339,274                                                                                                                                                                                                                                                                                                                                                                                                                                            | \$1,569,344                                                                                                                                                                                                                                                                                                                                                                                                                                                                                                                                                                                                                                                   | 1,423                                                                                                                                                                                                                                                                                                                                                                                                                                                                                                              |
| \$14,569,213      | \$8,872,267                                                                                                                                  | \$677,990                                                                                                                                                                                                                                                                                                                                                                                                                                            | \$5,018,956                                                                                                                                                                                                                                                                                                                                                                                                                                                                                                                                                                                                                                                   | 666                                                                                                                                                                                                                                                                                                                                                                                                                                                                                                                |
| \$449,558,698     | \$142,673,244                                                                                                                                | \$94,954,208                                                                                                                                                                                                                                                                                                                                                                                                                                         | \$211,931,246                                                                                                                                                                                                                                                                                                                                                                                                                                                                                                                                                                                                                                                 | 27,368                                                                                                                                                                                                                                                                                                                                                                                                                                                                                                             |
| \$268,272,235     | \$0                                                                                                                                          | \$0                                                                                                                                                                                                                                                                                                                                                                                                                                                  | \$0                                                                                                                                                                                                                                                                                                                                                                                                                                                                                                                                                                                                                                                           | 20,310                                                                                                                                                                                                                                                                                                                                                                                                                                                                                                             |
| \$717,830,933     | \$142,673,244                                                                                                                                | \$94,954,208                                                                                                                                                                                                                                                                                                                                                                                                                                         | \$211,931,246                                                                                                                                                                                                                                                                                                                                                                                                                                                                                                                                                                                                                                                 | 46,413                                                                                                                                                                                                                                                                                                                                                                                                                                                                                                             |
|                   | Cost-Share<br>Approved \$4,522,929 \$296,134,316 \$88,806,934 \$4,421,244 \$15,459,060 \$25,645,002 \$14,569,213 \$449,558,698 \$268,272,235 | Cost-Share<br>Approved         Cost-Share<br>Approved           \$4,522,929         \$533,094           \$296,134,316         \$43,610,229           \$88,806,934         \$62,084,101           \$4,421,244         \$1,694,199           \$15,459,060         \$2,142,970           \$25,645,002         \$23,736,384           \$14,569,213         \$8,872,267           \$449,558,698         \$142,673,244           \$268,272,235         \$0 | Cost-Share<br>Approved         Cost-Share<br>Approved         Cost-Share<br>Approved           \$4,522,929         \$533,094         \$1,405,173           \$296,134,316         \$43,610,229         \$82,568,349           \$88,806,934         \$62,084,101         \$5,167,396           \$4,421,244         \$1,694,199         \$1,202,271           \$15,459,060         \$2,142,970         \$3,593,755           \$25,645,002         \$23,736,384         \$339,274           \$14,569,213         \$8,872,267         \$677,990           \$449,558,698         \$142,673,244         \$94,954,208           \$268,272,235         \$0         \$0 | Total<br>Cost-Share<br>ApprovedCost-Share<br>ApprovedUnconfined<br>Cost-Share<br>ApprovedUndistinguishable<br>Cost-Share<br>Approved\$4,522,929\$533,094\$1,405,173\$2,584,662\$296,134,316\$43,610,229\$82,568,349\$169,955,738\$88,806,934\$62,084,101\$5,167,396\$21,555,437\$4,421,244\$1,694,199\$1,202,271\$1,524,774\$15,459,060\$2,142,970\$3,593,755\$9,722,335\$25,645,002\$23,736,384\$339,274\$1,569,344\$14,569,213\$8,872,267\$677,990\$5,018,956\$449,558,698\$142,673,244\$94,954,208\$211,931,246 |