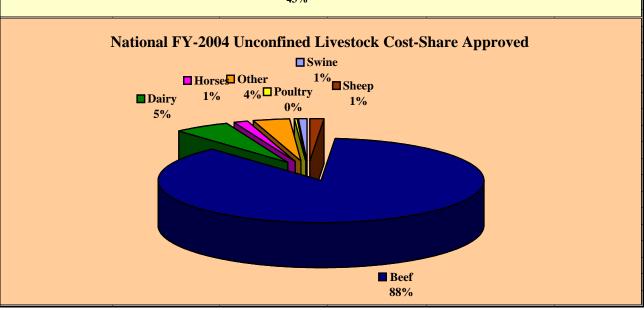

## **Environmental Quality Incentives Program FY-2004 Cost-Share Approved by Livestock Type**

|                   |                                                                                                                                              |                                                                                                                                                                                                                                                                                                                                                                                                                                                      | Practices                                                                                                                                                                                                                                                                                                                                                                                                                                                                                                                                                                                                                                                     |                                                                                                                                                                                                                                                                                                                                                                                                                                                                                                                    |
|-------------------|----------------------------------------------------------------------------------------------------------------------------------------------|------------------------------------------------------------------------------------------------------------------------------------------------------------------------------------------------------------------------------------------------------------------------------------------------------------------------------------------------------------------------------------------------------------------------------------------------------|---------------------------------------------------------------------------------------------------------------------------------------------------------------------------------------------------------------------------------------------------------------------------------------------------------------------------------------------------------------------------------------------------------------------------------------------------------------------------------------------------------------------------------------------------------------------------------------------------------------------------------------------------------------|--------------------------------------------------------------------------------------------------------------------------------------------------------------------------------------------------------------------------------------------------------------------------------------------------------------------------------------------------------------------------------------------------------------------------------------------------------------------------------------------------------------------|
| Total             | Confined                                                                                                                                     | Unconfined                                                                                                                                                                                                                                                                                                                                                                                                                                           | Undistinguishable                                                                                                                                                                                                                                                                                                                                                                                                                                                                                                                                                                                                                                             |                                                                                                                                                                                                                                                                                                                                                                                                                                                                                                                    |
| <b>Cost-Share</b> | <b>Cost-Share</b>                                                                                                                            | <b>Cost-Share</b>                                                                                                                                                                                                                                                                                                                                                                                                                                    | Cost-Share                                                                                                                                                                                                                                                                                                                                                                                                                                                                                                                                                                                                                                                    | Number of                                                                                                                                                                                                                                                                                                                                                                                                                                                                                                          |
| Approved          | Approved                                                                                                                                     | Approved                                                                                                                                                                                                                                                                                                                                                                                                                                             | Approved                                                                                                                                                                                                                                                                                                                                                                                                                                                                                                                                                                                                                                                      | Contracts                                                                                                                                                                                                                                                                                                                                                                                                                                                                                                          |
| \$4,522,929       | \$533,094                                                                                                                                    | \$1,405,173                                                                                                                                                                                                                                                                                                                                                                                                                                          | \$2,584,662                                                                                                                                                                                                                                                                                                                                                                                                                                                                                                                                                                                                                                                   | 283                                                                                                                                                                                                                                                                                                                                                                                                                                                                                                                |
| \$296,134,316     | \$43,610,229                                                                                                                                 | \$82,568,349                                                                                                                                                                                                                                                                                                                                                                                                                                         | \$169,955,738                                                                                                                                                                                                                                                                                                                                                                                                                                                                                                                                                                                                                                                 | 20,869                                                                                                                                                                                                                                                                                                                                                                                                                                                                                                             |
| \$88,806,934      | \$62,084,101                                                                                                                                 | \$5,167,396                                                                                                                                                                                                                                                                                                                                                                                                                                          | \$21,555,437                                                                                                                                                                                                                                                                                                                                                                                                                                                                                                                                                                                                                                                  | 2,460                                                                                                                                                                                                                                                                                                                                                                                                                                                                                                              |
| \$4,421,244       | \$1,694,199                                                                                                                                  | \$1,202,271                                                                                                                                                                                                                                                                                                                                                                                                                                          | \$1,524,774                                                                                                                                                                                                                                                                                                                                                                                                                                                                                                                                                                                                                                                   | 369                                                                                                                                                                                                                                                                                                                                                                                                                                                                                                                |
| \$15,459,060      | \$2,142,970                                                                                                                                  | \$3,593,755                                                                                                                                                                                                                                                                                                                                                                                                                                          | \$9,722,335                                                                                                                                                                                                                                                                                                                                                                                                                                                                                                                                                                                                                                                   | 1,298                                                                                                                                                                                                                                                                                                                                                                                                                                                                                                              |
| \$25,645,002      | \$23,736,384                                                                                                                                 | \$339,274                                                                                                                                                                                                                                                                                                                                                                                                                                            | \$1,569,344                                                                                                                                                                                                                                                                                                                                                                                                                                                                                                                                                                                                                                                   | 1,423                                                                                                                                                                                                                                                                                                                                                                                                                                                                                                              |
| \$14,569,213      | \$8,872,267                                                                                                                                  | \$677,990                                                                                                                                                                                                                                                                                                                                                                                                                                            | \$5,018,956                                                                                                                                                                                                                                                                                                                                                                                                                                                                                                                                                                                                                                                   | 666                                                                                                                                                                                                                                                                                                                                                                                                                                                                                                                |
| \$449,558,698     | \$142,673,244                                                                                                                                | \$94,954,208                                                                                                                                                                                                                                                                                                                                                                                                                                         | \$211,931,246                                                                                                                                                                                                                                                                                                                                                                                                                                                                                                                                                                                                                                                 | 27,368                                                                                                                                                                                                                                                                                                                                                                                                                                                                                                             |
| \$268,272,235     | \$0                                                                                                                                          | \$0                                                                                                                                                                                                                                                                                                                                                                                                                                                  | \$0                                                                                                                                                                                                                                                                                                                                                                                                                                                                                                                                                                                                                                                           | 20,310                                                                                                                                                                                                                                                                                                                                                                                                                                                                                                             |
| \$717,830,933     | \$142,673,244                                                                                                                                | \$94,954,208                                                                                                                                                                                                                                                                                                                                                                                                                                         | \$211,931,246                                                                                                                                                                                                                                                                                                                                                                                                                                                                                                                                                                                                                                                 | 46,413                                                                                                                                                                                                                                                                                                                                                                                                                                                                                                             |
|                   | Cost-Share<br>Approved \$4,522,929 \$296,134,316 \$88,806,934 \$4,421,244 \$15,459,060 \$25,645,002 \$14,569,213 \$449,558,698 \$268,272,235 | Cost-Share<br>Approved         Cost-Share<br>Approved           \$4,522,929         \$533,094           \$296,134,316         \$43,610,229           \$88,806,934         \$62,084,101           \$4,421,244         \$1,694,199           \$15,459,060         \$2,142,970           \$25,645,002         \$23,736,384           \$14,569,213         \$8,872,267           \$449,558,698         \$142,673,244           \$268,272,235         \$0 | Cost-Share<br>Approved         Cost-Share<br>Approved         Cost-Share<br>Approved           \$4,522,929         \$533,094         \$1,405,173           \$296,134,316         \$43,610,229         \$82,568,349           \$88,806,934         \$62,084,101         \$5,167,396           \$4,421,244         \$1,694,199         \$1,202,271           \$15,459,060         \$2,142,970         \$3,593,755           \$25,645,002         \$23,736,384         \$339,274           \$14,569,213         \$8,872,267         \$677,990           \$449,558,698         \$142,673,244         \$94,954,208           \$268,272,235         \$0         \$0 | Total<br>Cost-Share<br>ApprovedCost-Share<br>ApprovedUnconfined<br>Cost-Share<br>ApprovedUndistinguishable<br>Cost-Share<br>Approved\$4,522,929\$533,094\$1,405,173\$2,584,662\$296,134,316\$43,610,229\$82,568,349\$169,955,738\$88,806,934\$62,084,101\$5,167,396\$21,555,437\$4,421,244\$1,694,199\$1,202,271\$1,524,774\$15,459,060\$2,142,970\$3,593,755\$9,722,335\$25,645,002\$23,736,384\$339,274\$1,569,344\$14,569,213\$8,872,267\$677,990\$5,018,956\$449,558,698\$142,673,244\$94,954,208\$211,931,246 |