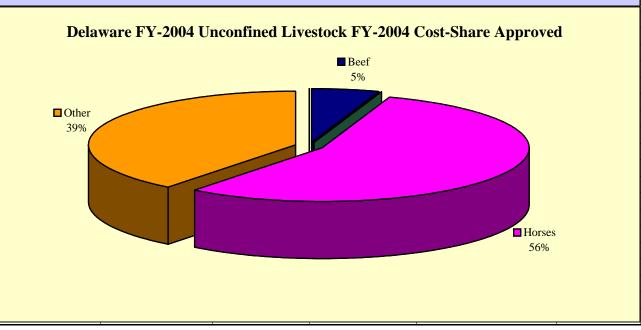

## Delaware EQIP FY-2004 Cost-Share Approved by Livestock Type

|                   | Practices                       |                                    |                                      |                                             |                        |
|-------------------|---------------------------------|------------------------------------|--------------------------------------|---------------------------------------------|------------------------|
| Livestock<br>Type | Total<br>Cost-Share<br>Approved | Confined<br>Cost-Share<br>Approved | Unconfined<br>Cost-Share<br>Approved | Undistinguishable<br>Cost-Share<br>Approved | Number of<br>Contracts |
| Beef              | \$456,176                       | \$435,031                          | \$795                                | \$20,350                                    | 2                      |
| Dairy             | \$144,032                       | \$87,364                           | \$0                                  | \$56,668                                    | 30                     |
| Horses            | \$23,887                        | \$9,540                            | \$8,450                              | \$5,897                                     | 2                      |
| Other             | \$746,682                       | \$180,601                          | \$6,000                              | \$560,081                                   | 280                    |
| Poultry           | \$2,094,106                     | \$2,043,506                        | \$0                                  | \$50,600                                    | 108                    |
| Subtotal          | \$3,464,883                     | \$2,756,042                        | \$15,245                             | \$693,596                                   | 422                    |
| Non-livestock     | \$620,140                       | \$0                                | \$0                                  | \$0                                         | 150                    |
| Total             | \$4,085,023                     | \$2,756,042                        | \$15,245                             | \$693,596                                   | 568                    |