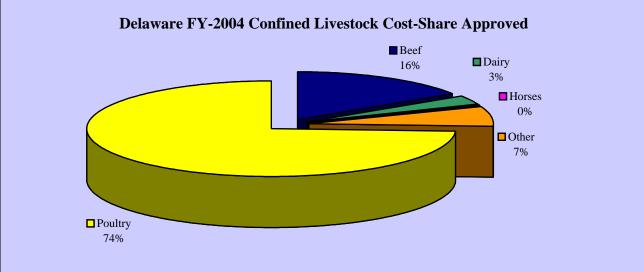

## Delaware EQIP FY-2004 Cost-Share Approved by Livestock Type

|                   | Practices                       |                                    |                                      |                                             |                        |
|-------------------|---------------------------------|------------------------------------|--------------------------------------|---------------------------------------------|------------------------|
| Livestock<br>Type | Total<br>Cost-Share<br>Approved | Confined<br>Cost-Share<br>Approved | Unconfined<br>Cost-Share<br>Approved | Undistinguishable<br>Cost-Share<br>Approved | Number of<br>Contracts |
| Beef              | \$456,176                       | \$435,031                          | \$795                                | \$20,350                                    | 2                      |
| Dairy             | \$144,032                       | \$87,364                           | \$0                                  | \$56,668                                    | 30                     |
| Horses            | \$23,887                        | \$9,540                            | \$8,450                              | \$5,897                                     | 2                      |
| Other             | \$746,682                       | \$180,601                          | \$6,000                              | \$560,081                                   | 280                    |
| Poultry           | \$2,094,106                     | \$2,043,506                        | \$0                                  | \$50,600                                    | 108                    |
| Subtotal          | \$3,464,883                     | \$2,756,042                        | \$15,245                             | \$693,596                                   | 422                    |
| Non-livestock     | \$620,140                       | \$0                                | \$0                                  | \$0                                         | 150                    |
| Total             | \$4,085,023                     | \$2,756,042                        | \$15,245                             | \$693,596                                   | 568                    |