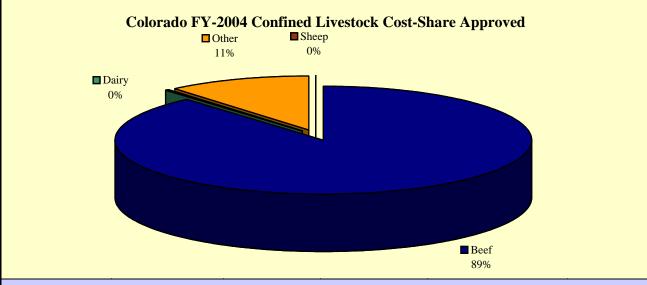

## Colorado EQIP FY-2004 Cost-Share Approved by Livestock Type

|                   | by Livestock Type               |                              |                                      |                                                 |                     |
|-------------------|---------------------------------|------------------------------|--------------------------------------|-------------------------------------------------|---------------------|
| Livestock<br>Type | Total<br>Cost-Share<br>Approved | Confined Cost-Share Approved | Unconfined<br>Cost-Share<br>Approved | Practices Undistinguishable Cost-Share Approved | Number of Contracts |
| Sheep             | \$13,705                        | \$598                        | \$0                                  | \$13,107                                        | 1                   |
| Beef              | \$7,813,950                     | \$478,505                    | \$2,265,218                          | \$5,070,227                                     | 458                 |
| Dairy             | \$500                           | \$500                        | \$0                                  | \$0                                             | 1                   |
| Horses            | \$163,258                       | \$0                          | \$12,427                             | \$150,831                                       | 21                  |
| Other             | \$718,403                       | \$60,456                     | \$114,457                            | \$543,490                                       | 43                  |
| Swine             | \$110,403                       | \$0                          | \$0                                  | \$110,403                                       | 9                   |
| Subtotal          | \$8,820,219                     | \$540,059                    | \$2,392,102                          | \$5,888,058                                     | 533                 |
| Non-livestock     | \$19,390,763                    | \$0                          | \$0                                  | \$0                                             | 829                 |
| Total             | \$28,210,982                    | \$540,059                    | \$2,392,102                          | \$5,888,058                                     | 1,329               |