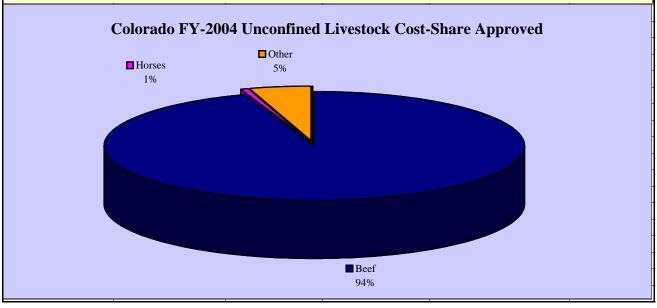

## Colorado EQIP FY-2004 Cost-Share Approved by Livestock Type

|                   | by Livestock Type               |                              |                                      |                                                 |                     |
|-------------------|---------------------------------|------------------------------|--------------------------------------|-------------------------------------------------|---------------------|
| Livestock<br>Type | Total<br>Cost-Share<br>Approved | Confined Cost-Share Approved | Unconfined<br>Cost-Share<br>Approved | Practices Undistinguishable Cost-Share Approved | Number of Contracts |
| Sheep             | \$13,705                        | \$598                        | \$0                                  | \$13,107                                        | 1                   |
| Beef              | \$7,813,950                     | \$478,505                    | \$2,265,218                          | \$5,070,227                                     | 458                 |
| Dairy             | \$500                           | \$500                        | \$0                                  | \$0                                             | 1                   |
| Horses            | \$163,258                       | \$0                          | \$12,427                             | \$150,831                                       | 21                  |
| Other             | \$718,403                       | \$60,456                     | \$114,457                            | \$543,490                                       | 43                  |
| Swine             | \$110,403                       | \$0                          | \$0                                  | \$110,403                                       | 9                   |
| Subtotal          | \$8,820,219                     | \$540,059                    | \$2,392,102                          | \$5,888,058                                     | 533                 |
| Non-livestock     | \$19,390,763                    | \$0                          | \$0                                  | \$0                                             | 829                 |
| Total             | \$28,210,982                    | \$540,059                    | \$2,392,102                          | \$5,888,058                                     | 1,329               |