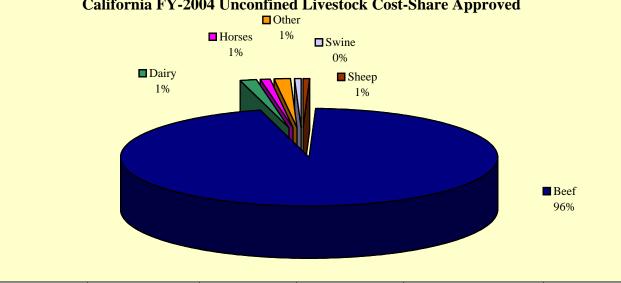

## California EQIP FY-2004 Cost-Share Approved

| by | Livestock | Type |
|----|-----------|------|
|    |           |      |

| Livestock<br>Type  | Total<br>Cost-Share<br>Approved | Confined<br>Cost-Share<br>Approved | Unconfined<br>Cost-Share<br>Approved | Practices Undistinguishable Cost-Share Approved | Number of<br>Contracts |
|--------------------|---------------------------------|------------------------------------|--------------------------------------|-------------------------------------------------|------------------------|
| Sheep              | \$154,417                       | \$0                                | \$19,912                             | \$134,505                                       | 6                      |
| Beef               | \$10,970,364                    | \$214,471                          | \$3,455,552                          | \$7,300,341                                     | 301                    |
| Dairy              | \$4,017,183                     | \$1,926,581                        | \$45,489                             | \$2,045,113                                     | 76                     |
| Horses             | \$226,481                       | \$0                                | \$34,565                             | \$191,916                                       | 5                      |
| Other              | \$2,285,656                     | \$0                                | \$53,754                             | \$2,231,902                                     | 38                     |
| Swine              | \$58,672                        | \$0                                | \$17,343                             | \$41,329                                        | 3                      |
| Subtotal           | \$17,712,773                    | \$2,141,052                        | \$3,626,615                          | \$11,945,106                                    | 429                    |
| Non-livestock      | \$28,295,658                    | \$0                                | \$0                                  | \$0                                             | 1,504                  |
| Total              | \$46,008,431                    | \$2,141,052                        | \$3,626,615                          | \$11,945,106                                    | 1,901                  |
| Source: System 36, | , 4th Quarter FY 200            | 4                                  |                                      |                                                 |                        |