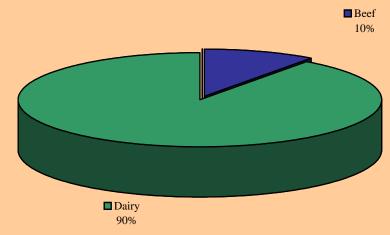

## California EQIP FY-2004 Cost-Share Approved

| by | Livestock | Type |
|----|-----------|------|
|    |           |      |

| Livestock<br>Type  | Total<br>Cost-Share<br>Approved | Confined<br>Cost-Share<br>Approved | Unconfined<br>Cost-Share<br>Approved | Practices Undistinguishable Cost-Share Approved | Number of<br>Contracts |
|--------------------|---------------------------------|------------------------------------|--------------------------------------|-------------------------------------------------|------------------------|
| Sheep              | \$154,417                       | \$0                                | \$19,912                             | \$134,505                                       | 6                      |
| Beef               | \$10,970,364                    | \$214,471                          | \$3,455,552                          | \$7,300,341                                     | 301                    |
| Dairy              | \$4,017,183                     | \$1,926,581                        | \$45,489                             | \$2,045,113                                     | 76                     |
| Horses             | \$226,481                       | \$0                                | \$34,565                             | \$191,916                                       | 5                      |
| Other              | \$2,285,656                     | \$0                                | \$53,754                             | \$2,231,902                                     | 38                     |
| Swine              | \$58,672                        | \$0                                | \$17,343                             | \$41,329                                        | 3                      |
| Subtotal           | \$17,712,773                    | \$2,141,052                        | \$3,626,615                          | \$11,945,106                                    | 429                    |
| Non-livestock      | \$28,295,658                    | \$0                                | \$0                                  | \$0                                             | 1,504                  |
| Total              | \$46,008,431                    | \$2,141,052                        | \$3,626,615                          | \$11,945,106                                    | 1,901                  |
| Source: System 36, | , 4th Quarter FY 200            | 4                                  |                                      |                                                 |                        |