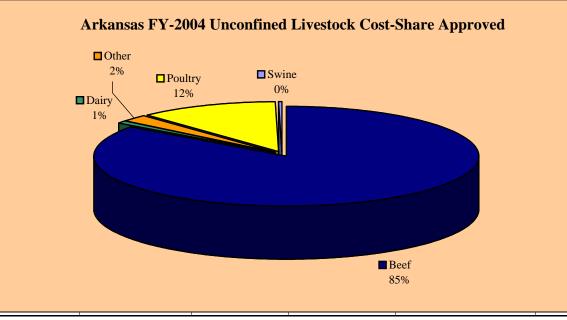

## Arkansas EQIP FY-2004 Cost-Share Approved by Livestock Type

| by Livestock Type |              |                   |                   |                                |           |
|-------------------|--------------|-------------------|-------------------|--------------------------------|-----------|
|                   | Total        | Confined          | Unconfined        | Practices<br>Undistinguishable |           |
| Livestock         | Cost-Share   | <b>Cost-Share</b> | <b>Cost-Share</b> | Cost-Share                     | Number of |
| Type              | Approved     | Approved          | Approved          | Approved                       | Contracts |
| Beef              | \$3,073,244  | \$349,668         | \$954,984         | \$1,768,592                    | 273       |
| Dairy             | \$60,815     | \$28,786          | \$7,954           | \$24,075                       | 4         |
| Other             | \$313,910    | \$5,635           | \$27,000          | \$281,275                      | 46        |
| Poultry           | \$5,432,543  | \$5,178,602       | \$129,495         | \$124,446                      | 258       |
| Swine             | \$234,224    | \$90,593          | \$3,867           | \$139,764                      | 18        |
| Subtotal          | \$9,114,736  | \$5,653,284       | \$1,123,300       | \$2,338,152                    | 599       |
| Non-livestock     | \$7,460,816  | \$0               | \$0               | \$0                            | 291       |
| Total             | \$16,575,552 | \$5,653,284       | \$1,123,300       | \$2,338,152                    | 820       |