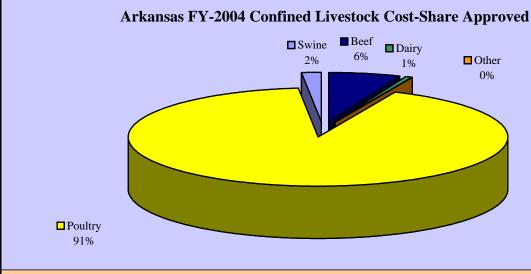

## Arkansas EQIP FY-2004 Cost-Share Approved by Livestock Type

| by Livestock Type |              |                   |                   |                                |           |
|-------------------|--------------|-------------------|-------------------|--------------------------------|-----------|
|                   | Total        | Confined          | Unconfined        | Practices<br>Undistinguishable |           |
| Livestock         | Cost-Share   | <b>Cost-Share</b> | <b>Cost-Share</b> | Cost-Share                     | Number of |
| Type              | Approved     | Approved          | Approved          | Approved                       | Contracts |
| Beef              | \$3,073,244  | \$349,668         | \$954,984         | \$1,768,592                    | 273       |
| Dairy             | \$60,815     | \$28,786          | \$7,954           | \$24,075                       | 4         |
| Other             | \$313,910    | \$5,635           | \$27,000          | \$281,275                      | 46        |
| Poultry           | \$5,432,543  | \$5,178,602       | \$129,495         | \$124,446                      | 258       |
| Swine             | \$234,224    | \$90,593          | \$3,867           | \$139,764                      | 18        |
| Subtotal          | \$9,114,736  | \$5,653,284       | \$1,123,300       | \$2,338,152                    | 599       |
| Non-livestock     | \$7,460,816  | \$0               | \$0               | \$0                            | 291       |
| Total             | \$16,575,552 | \$5,653,284       | \$1,123,300       | \$2,338,152                    | 820       |