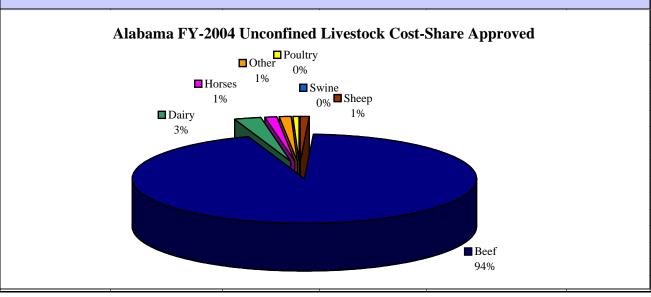

## Alabama EQIP FY-2004 Cost-Share Approved

by Livestock Type

| Livestock<br>Type | Total<br>Cost-Share<br>Approved | Confined<br>Cost-Share<br>Approved | Unconfined<br>Cost-Share<br>Approved | Practices Undistinguishable Cost-Share Approved | Number of<br>Contracts |
|-------------------|---------------------------------|------------------------------------|--------------------------------------|-------------------------------------------------|------------------------|
| Sheep             | \$29,306                        | \$0                                | \$18,567                             | \$10,739                                        | 1                      |
| Beef              | \$6,862,927                     | \$1,339,706                        | \$2,121,960                          | \$3,401,261                                     | 684                    |
| Dairy             | \$499,764                       | \$328,158                          | \$56,575                             | \$115,031                                       | 10                     |
| Horses            | \$51,878                        | \$1,344                            | \$28,499                             | \$22,035                                        | 7                      |
| Other             | \$186,864                       | \$12,714                           | \$26,841                             | \$147,309                                       | 26                     |
| Poultry           | \$1,191,211                     | \$1,129,334                        | \$10,445                             | \$51,432                                        | 115                    |
| Swine             | \$48,169                        | \$43,767                           | \$0                                  | \$4,402                                         | 4                      |
| Subtotal          | \$8,870,119                     | \$2,855,023                        | \$2,262,887                          | \$3,752,209                                     | 847                    |
| Non-livestock     | \$2,708,283                     | \$0                                | \$0                                  | \$0                                             | 429                    |
| Total             | \$11,578,402                    | \$2,855,023                        | \$2,262,887                          | \$3,752,209                                     | 1,247                  |