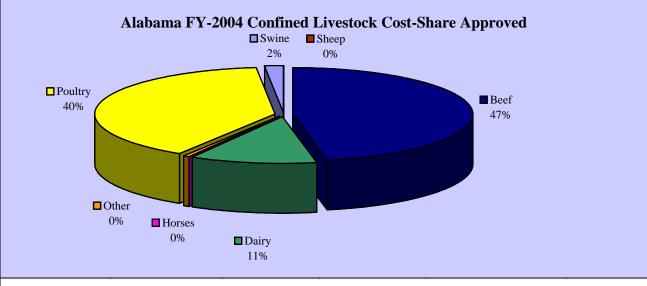

## Alabama EQIP FY-2004 Cost-Share Approved

by Livestock Type

| Livestock<br>Type | Total<br>Cost-Share<br>Approved | Confined<br>Cost-Share<br>Approved | Unconfined<br>Cost-Share<br>Approved | Practices Undistinguishable Cost-Share Approved | Number of<br>Contracts |
|-------------------|---------------------------------|------------------------------------|--------------------------------------|-------------------------------------------------|------------------------|
| Sheep             | \$29,306                        | \$0                                | \$18,567                             | \$10,739                                        | 1                      |
| Beef              | \$6,862,927                     | \$1,339,706                        | \$2,121,960                          | \$3,401,261                                     | 684                    |
| Dairy             | \$499,764                       | \$328,158                          | \$56,575                             | \$115,031                                       | 10                     |
| Horses            | \$51,878                        | \$1,344                            | \$28,499                             | \$22,035                                        | 7                      |
| Other             | \$186,864                       | \$12,714                           | \$26,841                             | \$147,309                                       | 26                     |
| Poultry           | \$1,191,211                     | \$1,129,334                        | \$10,445                             | \$51,432                                        | 115                    |
| Swine             | \$48,169                        | \$43,767                           | \$0                                  | \$4,402                                         | 4                      |
| Subtotal          | \$8,870,119                     | \$2,855,023                        | \$2,262,887                          | \$3,752,209                                     | 847                    |
| Non-livestock     | \$2,708,283                     | \$0                                | \$0                                  | \$0                                             | 429                    |
| Total             | \$11,578,402                    | \$2,855,023                        | \$2,262,887                          | \$3,752,209                                     | 1,247                  |