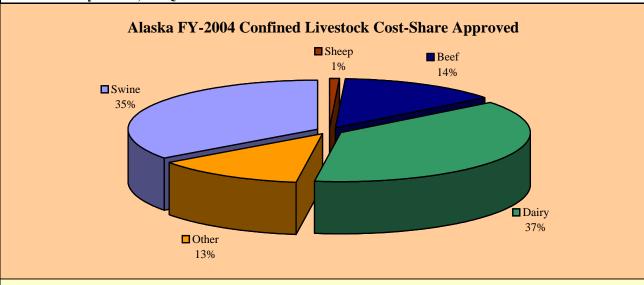

## Alaska EQIP FY-2004 Cost-Share Approved by Livestock Type

| by Livestock Type |             |                   |             |                                |           |
|-------------------|-------------|-------------------|-------------|--------------------------------|-----------|
|                   | Total       | Confined          | Unconfined  | Practices<br>Undistinguishable |           |
| Livestock         | Cost-Share  | <b>Cost-Share</b> | Cost-Share  | Cost-Share                     | Number of |
| Type              | Approved    | Approved          | Approved    | Approved                       | Contracts |
| Sheep             | \$85,545    | \$10,770          | \$46,242    | \$28,533                       | 1         |
| Beef              | \$1,883,757 | \$171,739         | \$968,485   | \$743,533                      | 23        |
| Dairy             | \$768,705   | \$479,403         | \$178,808   | \$110,494                      | 4         |
| Other             | \$2,454,058 | \$159,535         | \$1,978,511 | \$316,012                      | 23        |
| Swine             | \$457,393   | \$444,866         | \$0         | \$12,527                       | 2         |
| Subtotal          | \$5,649,458 | \$1,266,313       | \$3,172,046 | \$1,211,099                    | 53        |
| Non-livestock     | \$1,119,896 | \$0               | \$0         | \$0                            | 38        |
| Total             | \$6,769,354 | \$1,266,313       | \$3,172,046 | \$1,211,099                    | 77        |