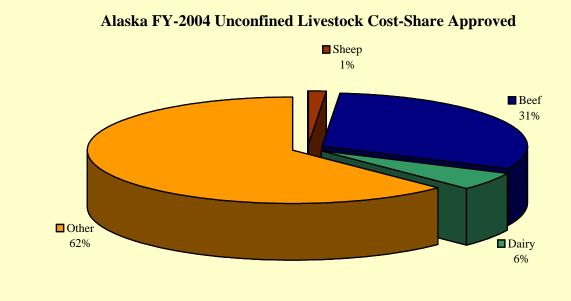

## Alaska EQIP FY-2004 Cost-Share Approved by Livestock Type

| by Livestock Type |             |                   |             |                                |           |
|-------------------|-------------|-------------------|-------------|--------------------------------|-----------|
|                   | Total       | Confined          | Unconfined  | Practices<br>Undistinguishable |           |
| Livestock         | Cost-Share  | <b>Cost-Share</b> | Cost-Share  | Cost-Share                     | Number of |
| Type              | Approved    | Approved          | Approved    | Approved                       | Contracts |
| Sheep             | \$85,545    | \$10,770          | \$46,242    | \$28,533                       | 1         |
| Beef              | \$1,883,757 | \$171,739         | \$968,485   | \$743,533                      | 23        |
| Dairy             | \$768,705   | \$479,403         | \$178,808   | \$110,494                      | 4         |
| Other             | \$2,454,058 | \$159,535         | \$1,978,511 | \$316,012                      | 23        |
| Swine             | \$457,393   | \$444,866         | \$0         | \$12,527                       | 2         |
| Subtotal          | \$5,649,458 | \$1,266,313       | \$3,172,046 | \$1,211,099                    | 53        |
| Non-livestock     | \$1,119,896 | \$0               | \$0         | \$0                            | 38        |
| Total             | \$6,769,354 | \$1,266,313       | \$3,172,046 | \$1,211,099                    | 77        |