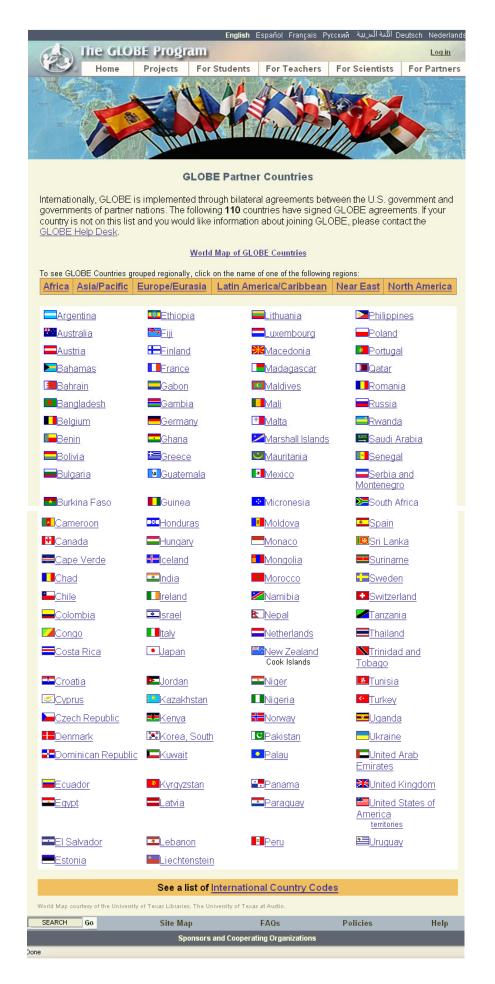

# The GLOBE Program

**Section II:** 

Partner Countries— 110 Countries And Still Growing!

### GLOBE AROUND THE WORLD

110 GLOBE Countries as of November 28, 2007

GLOBE has trained over 43,000 Teachers representing more than 21,000 schools worldwide.

Students have entered over 17 Million Measurements to date.

#### Regional Desk Officer Contact Information:

Africa and the Near East: africa-middleeast@globe.gov

Asia and the Pacific: asia-pacific@globe.gov

Europe and Eurasia: europe@globe.gov

Latin America and the Caribbean: latinamerica-caribbean@globe.gov

North America:

Canada: canada@globe.gov

The United States: united-states@globe.gov

GLOBE Learning Communities: glc@globe.gov GLOBE School Networks: gsn@globe.gov