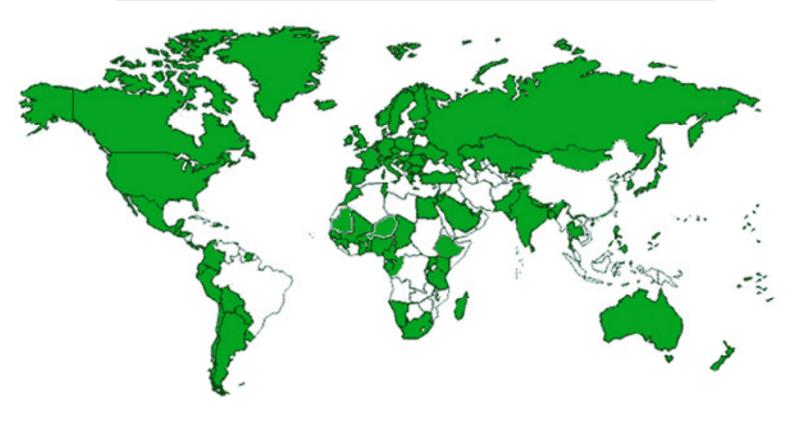

# The GLOBE Program

**Section II:** 

Partner Countries— 110 Countries And Still Growing!

### GLOBE AROUND THE WORLD

110 GLOBE Countries as of November 28, 2007

GLOBE has trained over 43,000 Teachers representing more than 21,000 schools worldwide.

Students have entered over 17 Million Measurements to date.