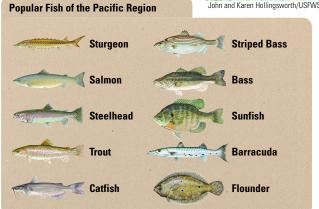

diverse as sturgeon and sunfish, channel catfish and Chinook salmon, along with exceptional fisheries for bass and walleye. And, of course, trout: brook and brown and the natives—cutthroat, rainbow and the legendary steelhead. Saltwater will yield various salmon, striped bass, halibut and snapper.