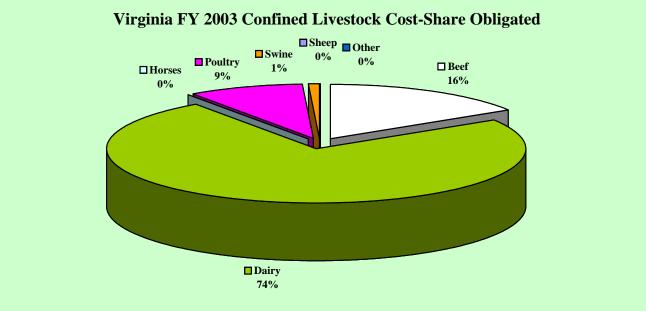

## Virginia FY 2003 EQIP Contracts for Livestock Operations

| Livestock<br>Type                                                                                            | Total<br>Cost-Share<br>Obligated (1/) | Confined<br>Cost-Share<br>Obligated | Unconfined<br>Cost-Share<br>Obligated | Practices<br>Undistinguishable<br>Cost-Share<br>Obligated | Total Number of Contracts |
|--------------------------------------------------------------------------------------------------------------|---------------------------------------|-------------------------------------|---------------------------------------|-----------------------------------------------------------|---------------------------|
| Sheep                                                                                                        | \$50,267                              | \$72                                | \$30,784                              | \$19,411                                                  | 5                         |
| Beef                                                                                                         | \$2,494,748                           | \$460,566                           | \$1,057,317                           | \$976,865                                                 | 151                       |
| Dairy                                                                                                        | \$2,520,032                           | \$2,113,958                         | \$103,371                             | \$302,703                                                 | 36                        |
| Horses                                                                                                       | \$42,750                              | \$109                               | \$29,060                              | \$13,581                                                  | 1                         |
| Poultry                                                                                                      | \$275,850                             | \$259,714                           | \$12,955                              | \$3,181                                                   | 10                        |
| Swine                                                                                                        | \$24,181                              | \$21,624                            | \$0                                   | \$2,557                                                   | 1                         |
| Other                                                                                                        | \$66,764                              | \$0                                 | \$8,949                               | \$57,815                                                  | 15                        |
| Subtotal                                                                                                     | \$5,474,592                           | \$2,856,043                         | \$1,242,436                           | \$1,376,113                                               | 219                       |
| Non-livestock                                                                                                | \$1,475,548 .                         |                                     |                                       |                                                           | 300                       |
| Total                                                                                                        | \$6,950,140                           | \$2,856,043                         | \$1,242,436                           | \$1,376,113                                               | 519                       |
| Footnotes: 1/ Total cost share obligated was sorted by practices linked to livestock rather than by contract |                                       |                                     |                                       |                                                           |                           |