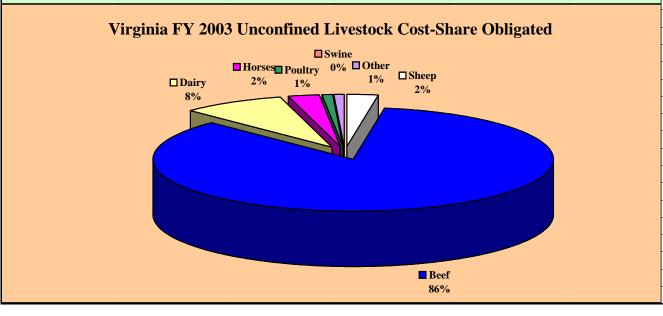

## Virginia FY 2003 EQIP Contracts for Livestock Operations

| Livestock<br>Type                                                                                            | Total<br>Cost-Share<br>Obligated (1/) | Confined<br>Cost-Share<br>Obligated | Unconfined<br>Cost-Share<br>Obligated | Practices<br>Undistinguishable<br>Cost-Share<br>Obligated | Total Number of Contracts |
|--------------------------------------------------------------------------------------------------------------|---------------------------------------|-------------------------------------|---------------------------------------|-----------------------------------------------------------|---------------------------|
| Sheep                                                                                                        | \$50,267                              | \$72                                | \$30,784                              | \$19,411                                                  | 5                         |
| Beef                                                                                                         | \$2,494,748                           | \$460,566                           | \$1,057,317                           | \$976,865                                                 | 151                       |
| Dairy                                                                                                        | \$2,520,032                           | \$2,113,958                         | \$103,371                             | \$302,703                                                 | 36                        |
| Horses                                                                                                       | \$42,750                              | \$109                               | \$29,060                              | \$13,581                                                  | 1                         |
| Poultry                                                                                                      | \$275,850                             | \$259,714                           | \$12,955                              | \$3,181                                                   | 10                        |
| Swine                                                                                                        | \$24,181                              | \$21,624                            | \$0                                   | \$2,557                                                   | 1                         |
| Other                                                                                                        | \$66,764                              | \$0                                 | \$8,949                               | \$57,815                                                  | 15                        |
| Subtotal                                                                                                     | \$5,474,592                           | \$2,856,043                         | \$1,242,436                           | \$1,376,113                                               | 219                       |
| Non-livestock                                                                                                | \$1,475,548 .                         |                                     |                                       |                                                           | 300                       |
| Total                                                                                                        | \$6,950,140                           | \$2,856,043                         | \$1,242,436                           | \$1,376,113                                               | 519                       |
| Footnotes: 1/ Total cost share obligated was sorted by practices linked to livestock rather than by contract |                                       |                                     |                                       |                                                           |                           |