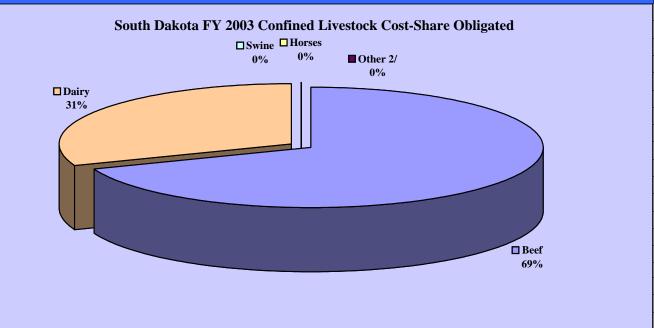

## South Dakota FY 2003 EQIP Contracts for Livestock Operations

| Total<br>Cost-Share<br>Obligated (1/) | Confined<br>Cost-Share<br>Obligated                                                                 | Unconfined<br>Cost-Share<br>Obligated                                                                                                                                                                                                                                                                              | Undistinguishable<br>Cost-Share<br>Obligated                                                                                                                                                                                                                                                                                                                                                                                                                | Total Number of Contracts                                                                                                                                                                                                                                                                                                                                                                                                                                                                                                                                                                                              |
|---------------------------------------|-----------------------------------------------------------------------------------------------------|--------------------------------------------------------------------------------------------------------------------------------------------------------------------------------------------------------------------------------------------------------------------------------------------------------------------|-------------------------------------------------------------------------------------------------------------------------------------------------------------------------------------------------------------------------------------------------------------------------------------------------------------------------------------------------------------------------------------------------------------------------------------------------------------|------------------------------------------------------------------------------------------------------------------------------------------------------------------------------------------------------------------------------------------------------------------------------------------------------------------------------------------------------------------------------------------------------------------------------------------------------------------------------------------------------------------------------------------------------------------------------------------------------------------------|
| \$10,310,809                          | \$1,033,478                                                                                         | \$2,129,451                                                                                                                                                                                                                                                                                                        | \$7,147,880                                                                                                                                                                                                                                                                                                                                                                                                                                                 | 322                                                                                                                                                                                                                                                                                                                                                                                                                                                                                                                                                                                                                    |
| \$472,416                             | \$463,377                                                                                           | \$6,416                                                                                                                                                                                                                                                                                                            | \$2,623                                                                                                                                                                                                                                                                                                                                                                                                                                                     | 6                                                                                                                                                                                                                                                                                                                                                                                                                                                                                                                                                                                                                      |
| \$9,729                               | \$0                                                                                                 | \$7,644                                                                                                                                                                                                                                                                                                            | \$2,085                                                                                                                                                                                                                                                                                                                                                                                                                                                     | 1                                                                                                                                                                                                                                                                                                                                                                                                                                                                                                                                                                                                                      |
| \$94,452                              | \$0                                                                                                 | \$6,879                                                                                                                                                                                                                                                                                                            | \$87,573                                                                                                                                                                                                                                                                                                                                                                                                                                                    | 1                                                                                                                                                                                                                                                                                                                                                                                                                                                                                                                                                                                                                      |
| \$64,238                              | \$0                                                                                                 | \$8,547                                                                                                                                                                                                                                                                                                            | \$55,691                                                                                                                                                                                                                                                                                                                                                                                                                                                    | 5                                                                                                                                                                                                                                                                                                                                                                                                                                                                                                                                                                                                                      |
| \$10,951,644                          | \$1,496,855                                                                                         | \$2,158,937                                                                                                                                                                                                                                                                                                        | \$7,295,852                                                                                                                                                                                                                                                                                                                                                                                                                                                 | 335                                                                                                                                                                                                                                                                                                                                                                                                                                                                                                                                                                                                                    |
| \$125,806 .                           |                                                                                                     |                                                                                                                                                                                                                                                                                                                    |                                                                                                                                                                                                                                                                                                                                                                                                                                                             | 26                                                                                                                                                                                                                                                                                                                                                                                                                                                                                                                                                                                                                     |
| \$11,077,450                          | \$1,496,855                                                                                         | \$2,158,937                                                                                                                                                                                                                                                                                                        | \$7,295,852                                                                                                                                                                                                                                                                                                                                                                                                                                                 | 361                                                                                                                                                                                                                                                                                                                                                                                                                                                                                                                                                                                                                    |
|                                       | Cost-Share Obligated (1/) \$10,310,809 \$472,416 \$9,729 \$94,452 \$64,238 \$10,951,644 \$125,806 . | Cost-Share<br>Obligated (1/)         Cost-Share<br>Obligated           \$10,310,809         \$1,033,478           \$472,416         \$463,377           \$9,729         \$0           \$94,452         \$0           \$64,238         \$0           \$10,951,644         \$1,496,855           \$125,806         . | Cost-Share Obligated (1/)         Cost-Share Obligated         Cost-Share Obligated           \$10,310,809         \$1,033,478         \$2,129,451           \$472,416         \$463,377         \$6,416           \$9,729         \$0         \$7,644           \$94,452         \$0         \$6,879           \$64,238         \$0         \$8,547           \$10,951,644         \$1,496,855         \$2,158,937           \$125,806         .         . | Cost-Share Obligated (1/)         Cost-Share Obligated         Cost-Share Obligated         Cost-Share Obligated           \$10,310,809         \$1,033,478         \$2,129,451         \$7,147,880           \$472,416         \$463,377         \$6,416         \$2,623           \$9,729         \$0         \$7,644         \$2,085           \$94,452         \$0         \$6,879         \$87,573           \$64,238         \$0         \$8,547         \$55,691           \$10,951,644         \$1,496,855         \$2,158,937         \$7,295,852           \$125,806         .         .         .         . |