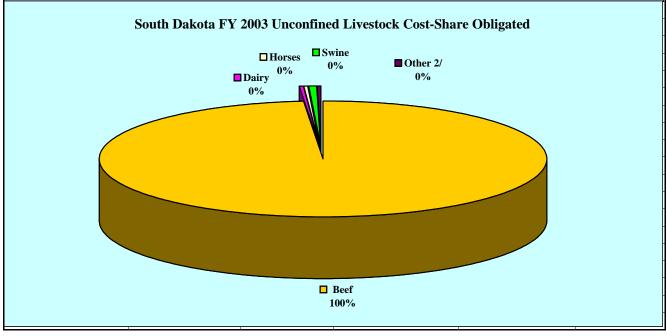

## South Dakota FY 2003 EQIP Contracts for Livestock Operations

| Total<br>Cost-Share<br>Obligated (1/) | Confined<br>Cost-Share<br>Obligated                                                                 | Unconfined<br>Cost-Share<br>Obligated                                                                                                                                                                                                                                                                              | Undistinguishable<br>Cost-Share<br>Obligated                                                                                                                                                                                                                                                                                                                                                                                                                | Total Number of Contracts                                                                                                                                                                                                                                                                                                                                                                                                                                                                                                                                                                                              |
|---------------------------------------|-----------------------------------------------------------------------------------------------------|--------------------------------------------------------------------------------------------------------------------------------------------------------------------------------------------------------------------------------------------------------------------------------------------------------------------|-------------------------------------------------------------------------------------------------------------------------------------------------------------------------------------------------------------------------------------------------------------------------------------------------------------------------------------------------------------------------------------------------------------------------------------------------------------|------------------------------------------------------------------------------------------------------------------------------------------------------------------------------------------------------------------------------------------------------------------------------------------------------------------------------------------------------------------------------------------------------------------------------------------------------------------------------------------------------------------------------------------------------------------------------------------------------------------------|
| \$10,310,809                          | \$1,033,478                                                                                         | \$2,129,451                                                                                                                                                                                                                                                                                                        | \$7,147,880                                                                                                                                                                                                                                                                                                                                                                                                                                                 | 322                                                                                                                                                                                                                                                                                                                                                                                                                                                                                                                                                                                                                    |
| \$472,416                             | \$463,377                                                                                           | \$6,416                                                                                                                                                                                                                                                                                                            | \$2,623                                                                                                                                                                                                                                                                                                                                                                                                                                                     | 6                                                                                                                                                                                                                                                                                                                                                                                                                                                                                                                                                                                                                      |
| \$9,729                               | \$0                                                                                                 | \$7,644                                                                                                                                                                                                                                                                                                            | \$2,085                                                                                                                                                                                                                                                                                                                                                                                                                                                     | 1                                                                                                                                                                                                                                                                                                                                                                                                                                                                                                                                                                                                                      |
| \$94,452                              | \$0                                                                                                 | \$6,879                                                                                                                                                                                                                                                                                                            | \$87,573                                                                                                                                                                                                                                                                                                                                                                                                                                                    | 1                                                                                                                                                                                                                                                                                                                                                                                                                                                                                                                                                                                                                      |
| \$64,238                              | \$0                                                                                                 | \$8,547                                                                                                                                                                                                                                                                                                            | \$55,691                                                                                                                                                                                                                                                                                                                                                                                                                                                    | 5                                                                                                                                                                                                                                                                                                                                                                                                                                                                                                                                                                                                                      |
| \$10,951,644                          | \$1,496,855                                                                                         | \$2,158,937                                                                                                                                                                                                                                                                                                        | \$7,295,852                                                                                                                                                                                                                                                                                                                                                                                                                                                 | 335                                                                                                                                                                                                                                                                                                                                                                                                                                                                                                                                                                                                                    |
| \$125,806 .                           |                                                                                                     |                                                                                                                                                                                                                                                                                                                    |                                                                                                                                                                                                                                                                                                                                                                                                                                                             | 26                                                                                                                                                                                                                                                                                                                                                                                                                                                                                                                                                                                                                     |
| \$11,077,450                          | \$1,496,855                                                                                         | \$2,158,937                                                                                                                                                                                                                                                                                                        | \$7,295,852                                                                                                                                                                                                                                                                                                                                                                                                                                                 | 361                                                                                                                                                                                                                                                                                                                                                                                                                                                                                                                                                                                                                    |
|                                       | Cost-Share Obligated (1/) \$10,310,809 \$472,416 \$9,729 \$94,452 \$64,238 \$10,951,644 \$125,806 . | Cost-Share<br>Obligated (1/)         Cost-Share<br>Obligated           \$10,310,809         \$1,033,478           \$472,416         \$463,377           \$9,729         \$0           \$94,452         \$0           \$64,238         \$0           \$10,951,644         \$1,496,855           \$125,806         . | Cost-Share Obligated (1/)         Cost-Share Obligated         Cost-Share Obligated           \$10,310,809         \$1,033,478         \$2,129,451           \$472,416         \$463,377         \$6,416           \$9,729         \$0         \$7,644           \$94,452         \$0         \$6,879           \$64,238         \$0         \$8,547           \$10,951,644         \$1,496,855         \$2,158,937           \$125,806         .         . | Cost-Share Obligated (1/)         Cost-Share Obligated         Cost-Share Obligated         Cost-Share Obligated           \$10,310,809         \$1,033,478         \$2,129,451         \$7,147,880           \$472,416         \$463,377         \$6,416         \$2,623           \$9,729         \$0         \$7,644         \$2,085           \$94,452         \$0         \$6,879         \$87,573           \$64,238         \$0         \$8,547         \$55,691           \$10,951,644         \$1,496,855         \$2,158,937         \$7,295,852           \$125,806         .         .         .         . |