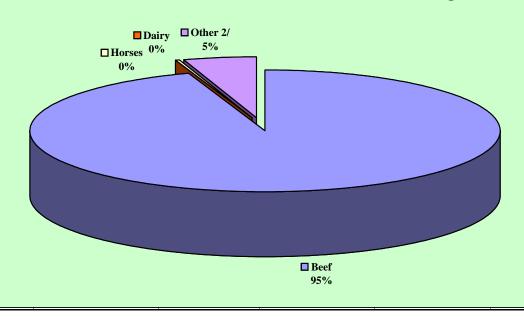

## **New Mexico FY 2003 EQIP Contracts for Livestock Operations**

| Obligated (1/) | Cost-Share<br>Obligated                                                                                                     | Cost-Share<br>Obligated                                                                                                                                                      | Undistinguishable<br>Cost-Share<br>Obligated                                                                                                                                          | Total Number of Contracts                                                                                                                                                                                                                                                       |
|----------------|-----------------------------------------------------------------------------------------------------------------------------|------------------------------------------------------------------------------------------------------------------------------------------------------------------------------|---------------------------------------------------------------------------------------------------------------------------------------------------------------------------------------|---------------------------------------------------------------------------------------------------------------------------------------------------------------------------------------------------------------------------------------------------------------------------------|
| \$36,189       | \$0                                                                                                                         | \$0                                                                                                                                                                          | \$36,189                                                                                                                                                                              | 1                                                                                                                                                                                                                                                                               |
| \$7,411,765    | \$35,258                                                                                                                    | \$1,711,254                                                                                                                                                                  | \$5,665,253                                                                                                                                                                           | 256                                                                                                                                                                                                                                                                             |
| \$437,479      | \$232,164                                                                                                                   | \$0                                                                                                                                                                          | \$205,315                                                                                                                                                                             | 8                                                                                                                                                                                                                                                                               |
| \$24,796       | \$0                                                                                                                         | \$3,193                                                                                                                                                                      | \$21,603                                                                                                                                                                              | 2                                                                                                                                                                                                                                                                               |
| \$648,340      | \$0                                                                                                                         | \$90,378                                                                                                                                                                     | \$557,962                                                                                                                                                                             | 20                                                                                                                                                                                                                                                                              |
| \$8,558,569    | \$267,422                                                                                                                   | \$1,804,825                                                                                                                                                                  | \$6,486,322                                                                                                                                                                           | 287                                                                                                                                                                                                                                                                             |
| \$4,235,259 .  |                                                                                                                             |                                                                                                                                                                              |                                                                                                                                                                                       | 153                                                                                                                                                                                                                                                                             |
| \$12,793,828   | \$267,422                                                                                                                   | \$1,804,825                                                                                                                                                                  | \$6,486,322                                                                                                                                                                           | 440                                                                                                                                                                                                                                                                             |
|                | \$36,189<br>\$7,411,765<br>\$437,479<br>\$24,796<br>\$648,340<br><b>\$8,558,569</b><br>\$4,235,259 .<br><b>\$12,793,828</b> | \$36,189 \$0<br>\$7,411,765 \$35,258<br>\$437,479 \$232,164<br>\$24,796 \$0<br>\$648,340 \$0<br><b>\$8,558,569 \$267,422</b><br>\$4,235,259<br><b>\$12,793,828 \$267,422</b> | \$36,189 \$0 \$0 \$0 \$0 \$7,411,765 \$35,258 \$1,711,254 \$437,479 \$232,164 \$0 \$3,193 \$648,340 \$0 \$90,378 \$8,558,569 \$267,422 \$1,804,825 \$12,793,828 \$267,422 \$1,804,825 | \$36,189   \$0   \$36,189   \$7,411,765   \$35,258   \$1,711,254   \$5,665,253   \$437,479   \$232,164   \$0   \$205,315   \$24,796   \$0   \$3,193   \$21,603   \$648,340   \$0   \$90,378   \$557,962   \$8,558,569   \$267,422   \$1,804,825   \$6,486,322   \$4,235,259   . |

Footnotes: 1/ Total cost share obligated was sorted by practices linked to livestock rather than by contract

2/ Undefined but could include; Goats, Elk, Bison, Emu, Ostrich, etc.

New Mexico FY 2003 Unconfined Livestock Cost-Share Obligated