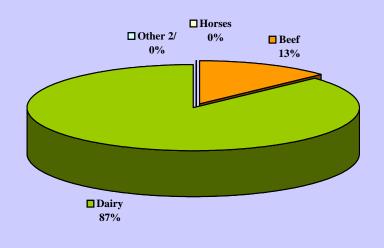

## **New Mexico FY 2003 EQIP Contracts for Livestock Operations**

| Obligated (1/) | Cost-Share<br>Obligated                                                                                                     | Cost-Share<br>Obligated                                                                                                                                                      | Undistinguishable<br>Cost-Share<br>Obligated                                                                                                                                          | Total Number of Contracts                                                                                                                                                                                                                                                       |
|----------------|-----------------------------------------------------------------------------------------------------------------------------|------------------------------------------------------------------------------------------------------------------------------------------------------------------------------|---------------------------------------------------------------------------------------------------------------------------------------------------------------------------------------|---------------------------------------------------------------------------------------------------------------------------------------------------------------------------------------------------------------------------------------------------------------------------------|
| \$36,189       | \$0                                                                                                                         | \$0                                                                                                                                                                          | \$36,189                                                                                                                                                                              | 1                                                                                                                                                                                                                                                                               |
| \$7,411,765    | \$35,258                                                                                                                    | \$1,711,254                                                                                                                                                                  | \$5,665,253                                                                                                                                                                           | 256                                                                                                                                                                                                                                                                             |
| \$437,479      | \$232,164                                                                                                                   | \$0                                                                                                                                                                          | \$205,315                                                                                                                                                                             | 8                                                                                                                                                                                                                                                                               |
| \$24,796       | \$0                                                                                                                         | \$3,193                                                                                                                                                                      | \$21,603                                                                                                                                                                              | 2                                                                                                                                                                                                                                                                               |
| \$648,340      | \$0                                                                                                                         | \$90,378                                                                                                                                                                     | \$557,962                                                                                                                                                                             | 20                                                                                                                                                                                                                                                                              |
| \$8,558,569    | \$267,422                                                                                                                   | \$1,804,825                                                                                                                                                                  | \$6,486,322                                                                                                                                                                           | 287                                                                                                                                                                                                                                                                             |
| \$4,235,259 .  |                                                                                                                             |                                                                                                                                                                              |                                                                                                                                                                                       | 153                                                                                                                                                                                                                                                                             |
| \$12,793,828   | \$267,422                                                                                                                   | \$1,804,825                                                                                                                                                                  | \$6,486,322                                                                                                                                                                           | 440                                                                                                                                                                                                                                                                             |
|                | \$36,189<br>\$7,411,765<br>\$437,479<br>\$24,796<br>\$648,340<br><b>\$8,558,569</b><br>\$4,235,259 .<br><b>\$12,793,828</b> | \$36,189 \$0<br>\$7,411,765 \$35,258<br>\$437,479 \$232,164<br>\$24,796 \$0<br>\$648,340 \$0<br><b>\$8,558,569 \$267,422</b><br>\$4,235,259<br><b>\$12,793,828 \$267,422</b> | \$36,189 \$0 \$0 \$0 \$0 \$7,411,765 \$35,258 \$1,711,254 \$437,479 \$232,164 \$0 \$3,193 \$648,340 \$0 \$90,378 \$8,558,569 \$267,422 \$1,804,825 \$12,793,828 \$267,422 \$1,804,825 | \$36,189   \$0   \$36,189   \$7,411,765   \$35,258   \$1,711,254   \$5,665,253   \$437,479   \$232,164   \$0   \$205,315   \$24,796   \$0   \$3,193   \$21,603   \$648,340   \$0   \$90,378   \$557,962   \$8,558,569   \$267,422   \$1,804,825   \$6,486,322   \$4,235,259   . |

Footnotes: 1/ Total cost share obligated was sorted by practices linked to livestock rather than by contract

2/ Undefined but could include; Goats, Elk, Bison, Emu, Ostrich, etc.

New Mexico FY 2003 Unconfined Livestock Cost-Share Obligated