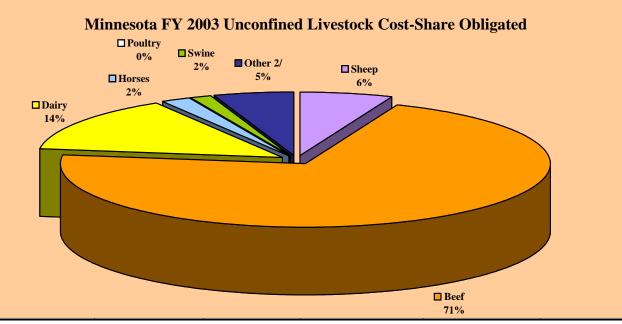

## **Minnesota FY 2003 EQIP Contracts for Livestock Operations**

| Livestock         Cost-Share         Cost-Share         Cost-Share         Cost-Share         Total Numb           Type         Obligated (1/)         Obligated         Obligated         Obligated         Of Contract           Sheep         \$162,643         \$1,649         \$88,297         \$72,697           Beef         \$4,249,603         \$1,837,648         \$1,009,621         \$1,402,334         2           Dairy         \$3,877,148         \$2,854,153         \$200,927         \$822,068         1           Horses         \$113,157         \$32,951         \$27,930         \$52,276           Poultry         \$138,468         \$20,490         \$0         \$117,978           Swine         \$602,942         \$452,408         \$21,584         \$128,950           Other 2/         \$622,543         \$45,252         \$74,650         \$502,641 |               | Total        | Confined    | Unconfined  | Practices Undistinguishable |                           |
|--------------------------------------------------------------------------------------------------------------------------------------------------------------------------------------------------------------------------------------------------------------------------------------------------------------------------------------------------------------------------------------------------------------------------------------------------------------------------------------------------------------------------------------------------------------------------------------------------------------------------------------------------------------------------------------------------------------------------------------------------------------------------------------------------------------------------------------------------------------------------------------|---------------|--------------|-------------|-------------|-----------------------------|---------------------------|
| Beef       \$4,249,603       \$1,837,648       \$1,009,621       \$1,402,334       2         Dairy       \$3,877,148       \$2,854,153       \$200,927       \$822,068       1         Horses       \$113,157       \$32,951       \$27,930       \$52,276         Poultry       \$138,468       \$20,490       \$0       \$117,978         Swine       \$602,942       \$452,408       \$21,584       \$128,950         Other 2/       \$622,543       \$45,252       \$74,650       \$502,641                                                                                                                                                                                                                                                                                                                                                                                      |               | Cost-Share   |             |             | Cost-Share                  | Total Number of Contracts |
| Dairy         \$3,877,148         \$2,854,153         \$200,927         \$822,068         1           Horses         \$113,157         \$32,951         \$27,930         \$52,276           Poultry         \$138,468         \$20,490         \$0         \$117,978           Swine         \$602,942         \$452,408         \$21,584         \$128,950           Other 2/         \$622,543         \$45,252         \$74,650         \$502,641                                                                                                                                                                                                                                                                                                                                                                                                                                 | Sheep         | \$162,643    | \$1,649     | \$88,297    | \$72,697                    | 10                        |
| Horses \$113,157 \$32,951 \$27,930 \$52,276  Poultry \$138,468 \$20,490 \$0 \$117,978  Swine \$602,942 \$452,408 \$21,584 \$128,950  Other 2/ \$622,543 \$45,252 \$74,650 \$502,641                                                                                                                                                                                                                                                                                                                                                                                                                                                                                                                                                                                                                                                                                                  | Beef          | \$4,249,603  | \$1,837,648 | \$1,009,621 | \$1,402,334                 | 242                       |
| Poultry     \$138,468     \$20,490     \$0     \$117,978       Swine     \$602,942     \$452,408     \$21,584     \$128,950       Other 2/     \$622,543     \$45,252     \$74,650     \$502,641                                                                                                                                                                                                                                                                                                                                                                                                                                                                                                                                                                                                                                                                                     | Dairy         | \$3,877,148  | \$2,854,153 | \$200,927   | \$822,068                   | 165                       |
| Swine       \$602,942       \$452,408       \$21,584       \$128,950         Other 2/       \$622,543       \$45,252       \$74,650       \$502,641                                                                                                                                                                                                                                                                                                                                                                                                                                                                                                                                                                                                                                                                                                                                  | Horses        | \$113,157    | \$32,951    | \$27,930    | \$52,276                    | 14                        |
| Other 2/ \$622,543 \$45,252 \$74,650 \$502,641                                                                                                                                                                                                                                                                                                                                                                                                                                                                                                                                                                                                                                                                                                                                                                                                                                       | Poultry       | \$138,468    | \$20,490    | \$0         | \$117,978                   | 9                         |
|                                                                                                                                                                                                                                                                                                                                                                                                                                                                                                                                                                                                                                                                                                                                                                                                                                                                                      | Swine         | \$602,942    | \$452,408   | \$21,584    | \$128,950                   | 72                        |
| Subtotal \$9,766,504 \$5,244,551 \$1,423,009 \$3,098,944 5                                                                                                                                                                                                                                                                                                                                                                                                                                                                                                                                                                                                                                                                                                                                                                                                                           | Other 2/      | \$622,543    | \$45,252    | \$74,650    | \$502,641                   | 41                        |
|                                                                                                                                                                                                                                                                                                                                                                                                                                                                                                                                                                                                                                                                                                                                                                                                                                                                                      | Subtotal      | \$9,766,504  | \$5,244,551 | \$1,423,009 | \$3,098,944                 | 553                       |
|                                                                                                                                                                                                                                                                                                                                                                                                                                                                                                                                                                                                                                                                                                                                                                                                                                                                                      |               |              |             |             |                             |                           |
| Non-livestock \$5,765,559                                                                                                                                                                                                                                                                                                                                                                                                                                                                                                                                                                                                                                                                                                                                                                                                                                                            | Non-livestock | \$5,765,559. |             |             |                             | 788                       |
| Total \$15,532,063 \$5,244,551 \$1,423,009 \$3,098,944 1,3                                                                                                                                                                                                                                                                                                                                                                                                                                                                                                                                                                                                                                                                                                                                                                                                                           | Total         | \$15,532,063 | \$5,244,551 | \$1,423,009 | \$3,098,944                 | 1,341                     |