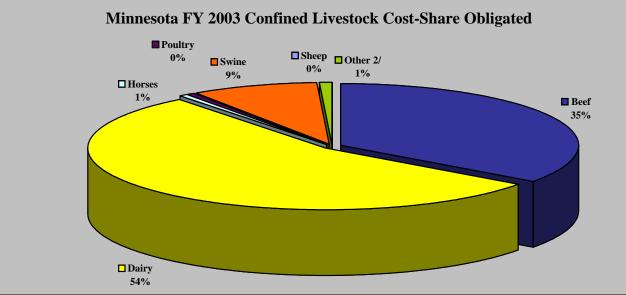

## **Minnesota FY 2003 EQIP Contracts for Livestock Operations**

| Livestock         Cost-Share         Cost-Share         Cost-Share         Cost-Share         Total Numb           Type         Obligated (1/)         Obligated         Obligated         Obligated         Of Contract           Sheep         \$162,643         \$1,649         \$88,297         \$72,697           Beef         \$4,249,603         \$1,837,648         \$1,009,621         \$1,402,334         2           Dairy         \$3,877,148         \$2,854,153         \$200,927         \$822,068         1           Horses         \$113,157         \$32,951         \$27,930         \$52,276           Poultry         \$138,468         \$20,490         \$0         \$117,978           Swine         \$602,942         \$452,408         \$21,584         \$128,950           Other 2/         \$622,543         \$45,252         \$74,650         \$502,641 |               | Total        | Confined    | Unconfined  | Practices Undistinguishable |                           |
|--------------------------------------------------------------------------------------------------------------------------------------------------------------------------------------------------------------------------------------------------------------------------------------------------------------------------------------------------------------------------------------------------------------------------------------------------------------------------------------------------------------------------------------------------------------------------------------------------------------------------------------------------------------------------------------------------------------------------------------------------------------------------------------------------------------------------------------------------------------------------------------|---------------|--------------|-------------|-------------|-----------------------------|---------------------------|
| Beef       \$4,249,603       \$1,837,648       \$1,009,621       \$1,402,334       2         Dairy       \$3,877,148       \$2,854,153       \$200,927       \$822,068       1         Horses       \$113,157       \$32,951       \$27,930       \$52,276         Poultry       \$138,468       \$20,490       \$0       \$117,978         Swine       \$602,942       \$452,408       \$21,584       \$128,950         Other 2/       \$622,543       \$45,252       \$74,650       \$502,641                                                                                                                                                                                                                                                                                                                                                                                      |               | Cost-Share   |             |             | Cost-Share                  | Total Number of Contracts |
| Dairy         \$3,877,148         \$2,854,153         \$200,927         \$822,068         1           Horses         \$113,157         \$32,951         \$27,930         \$52,276           Poultry         \$138,468         \$20,490         \$0         \$117,978           Swine         \$602,942         \$452,408         \$21,584         \$128,950           Other 2/         \$622,543         \$45,252         \$74,650         \$502,641                                                                                                                                                                                                                                                                                                                                                                                                                                 | Sheep         | \$162,643    | \$1,649     | \$88,297    | \$72,697                    | 10                        |
| Horses \$113,157 \$32,951 \$27,930 \$52,276  Poultry \$138,468 \$20,490 \$0 \$117,978  Swine \$602,942 \$452,408 \$21,584 \$128,950  Other 2/ \$622,543 \$45,252 \$74,650 \$502,641                                                                                                                                                                                                                                                                                                                                                                                                                                                                                                                                                                                                                                                                                                  | Beef          | \$4,249,603  | \$1,837,648 | \$1,009,621 | \$1,402,334                 | 242                       |
| Poultry     \$138,468     \$20,490     \$0     \$117,978       Swine     \$602,942     \$452,408     \$21,584     \$128,950       Other 2/     \$622,543     \$45,252     \$74,650     \$502,641                                                                                                                                                                                                                                                                                                                                                                                                                                                                                                                                                                                                                                                                                     | Dairy         | \$3,877,148  | \$2,854,153 | \$200,927   | \$822,068                   | 165                       |
| Swine       \$602,942       \$452,408       \$21,584       \$128,950         Other 2/       \$622,543       \$45,252       \$74,650       \$502,641                                                                                                                                                                                                                                                                                                                                                                                                                                                                                                                                                                                                                                                                                                                                  | Horses        | \$113,157    | \$32,951    | \$27,930    | \$52,276                    | 14                        |
| Other 2/ \$622,543 \$45,252 \$74,650 \$502,641                                                                                                                                                                                                                                                                                                                                                                                                                                                                                                                                                                                                                                                                                                                                                                                                                                       | Poultry       | \$138,468    | \$20,490    | \$0         | \$117,978                   | 9                         |
|                                                                                                                                                                                                                                                                                                                                                                                                                                                                                                                                                                                                                                                                                                                                                                                                                                                                                      | Swine         | \$602,942    | \$452,408   | \$21,584    | \$128,950                   | 72                        |
| Subtotal \$9,766,504 \$5,244,551 \$1,423,009 \$3,098,944 5                                                                                                                                                                                                                                                                                                                                                                                                                                                                                                                                                                                                                                                                                                                                                                                                                           | Other 2/      | \$622,543    | \$45,252    | \$74,650    | \$502,641                   | 41                        |
|                                                                                                                                                                                                                                                                                                                                                                                                                                                                                                                                                                                                                                                                                                                                                                                                                                                                                      | Subtotal      | \$9,766,504  | \$5,244,551 | \$1,423,009 | \$3,098,944                 | 553                       |
|                                                                                                                                                                                                                                                                                                                                                                                                                                                                                                                                                                                                                                                                                                                                                                                                                                                                                      |               |              |             |             |                             |                           |
| Non-livestock \$5,765,559                                                                                                                                                                                                                                                                                                                                                                                                                                                                                                                                                                                                                                                                                                                                                                                                                                                            | Non-livestock | \$5,765,559. |             |             |                             | 788                       |
| Total \$15,532,063 \$5,244,551 \$1,423,009 \$3,098,944 1,3                                                                                                                                                                                                                                                                                                                                                                                                                                                                                                                                                                                                                                                                                                                                                                                                                           | Total         | \$15,532,063 | \$5,244,551 | \$1,423,009 | \$3,098,944                 | 1,341                     |