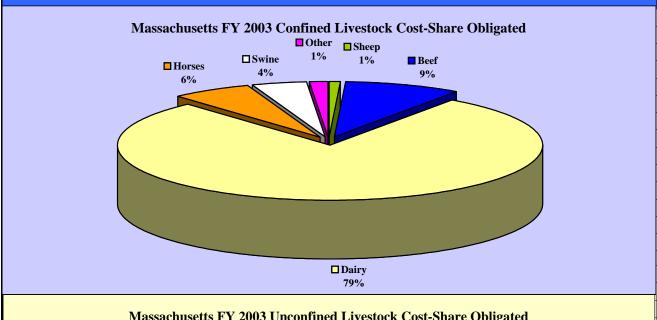

## **Massachusetts FY 2003 EQIP Contracts for Livestock Operations**

| Total<br>Cost-Share<br>Obligated (1/) | Confined<br>Cost-Share<br>Obligated                                                                                                | Unconfined<br>Cost-Share<br>Obligated                                                                                                                                                                                                                                                                                                                                            | Practices<br>Undistinguishable<br>Cost-Share<br>Obligated                                                                                                                                                                                                                                                                                                                                                                                                                                                                      | Total Number of Contracts                                                                                                                                                                                                                                                                                                                                                                                                                                                                                                                                                                                                                                                                                                                                         |
|---------------------------------------|------------------------------------------------------------------------------------------------------------------------------------|----------------------------------------------------------------------------------------------------------------------------------------------------------------------------------------------------------------------------------------------------------------------------------------------------------------------------------------------------------------------------------|--------------------------------------------------------------------------------------------------------------------------------------------------------------------------------------------------------------------------------------------------------------------------------------------------------------------------------------------------------------------------------------------------------------------------------------------------------------------------------------------------------------------------------|-------------------------------------------------------------------------------------------------------------------------------------------------------------------------------------------------------------------------------------------------------------------------------------------------------------------------------------------------------------------------------------------------------------------------------------------------------------------------------------------------------------------------------------------------------------------------------------------------------------------------------------------------------------------------------------------------------------------------------------------------------------------|
| \$10,923                              | \$10,503                                                                                                                           | \$0                                                                                                                                                                                                                                                                                                                                                                              | \$420                                                                                                                                                                                                                                                                                                                                                                                                                                                                                                                          | 1                                                                                                                                                                                                                                                                                                                                                                                                                                                                                                                                                                                                                                                                                                                                                                 |
| \$151,567                             | \$111,148                                                                                                                          | \$13,664                                                                                                                                                                                                                                                                                                                                                                         | \$26,755                                                                                                                                                                                                                                                                                                                                                                                                                                                                                                                       | 8                                                                                                                                                                                                                                                                                                                                                                                                                                                                                                                                                                                                                                                                                                                                                                 |
| \$1,069,712                           | \$988,456                                                                                                                          | \$25,279                                                                                                                                                                                                                                                                                                                                                                         | \$55,977                                                                                                                                                                                                                                                                                                                                                                                                                                                                                                                       | 16                                                                                                                                                                                                                                                                                                                                                                                                                                                                                                                                                                                                                                                                                                                                                                |
| \$134,228                             | \$76,538                                                                                                                           | \$42,773                                                                                                                                                                                                                                                                                                                                                                         | \$14,917                                                                                                                                                                                                                                                                                                                                                                                                                                                                                                                       | 5                                                                                                                                                                                                                                                                                                                                                                                                                                                                                                                                                                                                                                                                                                                                                                 |
| \$61,044                              | \$50,230                                                                                                                           | \$5,419                                                                                                                                                                                                                                                                                                                                                                          | \$5,395                                                                                                                                                                                                                                                                                                                                                                                                                                                                                                                        | 3                                                                                                                                                                                                                                                                                                                                                                                                                                                                                                                                                                                                                                                                                                                                                                 |
| \$137,169                             | \$18,755                                                                                                                           | \$4,914                                                                                                                                                                                                                                                                                                                                                                          | \$113,500                                                                                                                                                                                                                                                                                                                                                                                                                                                                                                                      | 8                                                                                                                                                                                                                                                                                                                                                                                                                                                                                                                                                                                                                                                                                                                                                                 |
| \$1,564,643                           | \$1,255,630                                                                                                                        | \$92,049                                                                                                                                                                                                                                                                                                                                                                         | \$216,964                                                                                                                                                                                                                                                                                                                                                                                                                                                                                                                      | 41                                                                                                                                                                                                                                                                                                                                                                                                                                                                                                                                                                                                                                                                                                                                                                |
| \$1,106,550 .                         |                                                                                                                                    |                                                                                                                                                                                                                                                                                                                                                                                  |                                                                                                                                                                                                                                                                                                                                                                                                                                                                                                                                | 114                                                                                                                                                                                                                                                                                                                                                                                                                                                                                                                                                                                                                                                                                                                                                               |
| \$2,671,193                           | \$1,255,630                                                                                                                        | \$92,049                                                                                                                                                                                                                                                                                                                                                                         | \$216,964                                                                                                                                                                                                                                                                                                                                                                                                                                                                                                                      | 155                                                                                                                                                                                                                                                                                                                                                                                                                                                                                                                                                                                                                                                                                                                                                               |
|                                       | Cost-Share Obligated (1/)  \$10,923  \$151,567  \$1,069,712  \$134,228  \$61,044  \$137,169  \$1,564,643  \$1,106,550  \$2,671,193 | Cost-Share<br>Obligated (1/)         Cost-Share<br>Obligated           \$10,923         \$10,503           \$151,567         \$111,148           \$1,069,712         \$988,456           \$134,228         \$76,538           \$61,044         \$50,230           \$137,169         \$18,755           \$1,564,643         \$1,255,630           \$2,671,193         \$1,255,630 | Cost-Share Obligated (1/)         Cost-Share Obligated         Cost-Share Obligated           \$10,923         \$10,503         \$0           \$151,567         \$111,148         \$13,664           \$1,069,712         \$988,456         \$25,279           \$134,228         \$76,538         \$42,773           \$61,044         \$50,230         \$5,419           \$137,169         \$18,755         \$4,914           \$1,564,643         \$1,255,630         \$92,049           \$1,106,550         .         \$92,049 | Total Cost-Share         Confined Cost-Share         Unconfined Cost-Share         Undistinguishable Cost-Share           Obligated (1/)         Obligated         Obligated         Obligated           \$10,923         \$10,503         \$0         \$420           \$151,567         \$111,148         \$13,664         \$26,755           \$1,069,712         \$988,456         \$25,279         \$55,977           \$134,228         \$76,538         \$42,773         \$14,917           \$61,044         \$50,230         \$5,419         \$5,395           \$137,169         \$18,755         \$4,914         \$113,500           \$1,564,643         \$1,255,630         \$92,049         \$216,964           \$1,106,550         .         .         . |