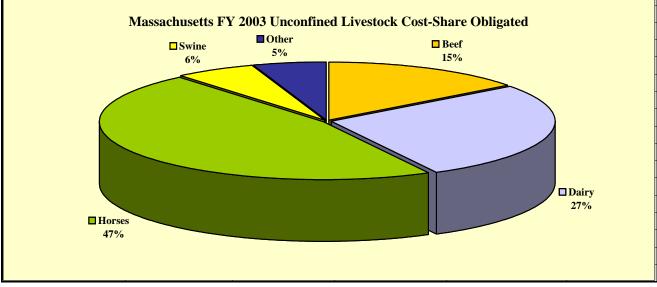

## **Massachusetts FY 2003 EQIP Contracts for Livestock Operations**

| Total<br>Cost-Share<br>Obligated (1/) | Confined<br>Cost-Share<br>Obligated                                                                                                | Unconfined<br>Cost-Share<br>Obligated                                                                                                                                                                                                                                                                                                                                            | Practices<br>Undistinguishable<br>Cost-Share<br>Obligated                                                                                                                                                                                                                                                                                                                                                                                                                                                                      | Total Number of Contracts                                                                                                                                                                                                                                                                                                                                                                                                                                                                                                                                                                                                                                                                                                                                         |
|---------------------------------------|------------------------------------------------------------------------------------------------------------------------------------|----------------------------------------------------------------------------------------------------------------------------------------------------------------------------------------------------------------------------------------------------------------------------------------------------------------------------------------------------------------------------------|--------------------------------------------------------------------------------------------------------------------------------------------------------------------------------------------------------------------------------------------------------------------------------------------------------------------------------------------------------------------------------------------------------------------------------------------------------------------------------------------------------------------------------|-------------------------------------------------------------------------------------------------------------------------------------------------------------------------------------------------------------------------------------------------------------------------------------------------------------------------------------------------------------------------------------------------------------------------------------------------------------------------------------------------------------------------------------------------------------------------------------------------------------------------------------------------------------------------------------------------------------------------------------------------------------------|
| \$10,923                              | \$10,503                                                                                                                           | \$0                                                                                                                                                                                                                                                                                                                                                                              | \$420                                                                                                                                                                                                                                                                                                                                                                                                                                                                                                                          | 1                                                                                                                                                                                                                                                                                                                                                                                                                                                                                                                                                                                                                                                                                                                                                                 |
| \$151,567                             | \$111,148                                                                                                                          | \$13,664                                                                                                                                                                                                                                                                                                                                                                         | \$26,755                                                                                                                                                                                                                                                                                                                                                                                                                                                                                                                       | 8                                                                                                                                                                                                                                                                                                                                                                                                                                                                                                                                                                                                                                                                                                                                                                 |
| \$1,069,712                           | \$988,456                                                                                                                          | \$25,279                                                                                                                                                                                                                                                                                                                                                                         | \$55,977                                                                                                                                                                                                                                                                                                                                                                                                                                                                                                                       | 16                                                                                                                                                                                                                                                                                                                                                                                                                                                                                                                                                                                                                                                                                                                                                                |
| \$134,228                             | \$76,538                                                                                                                           | \$42,773                                                                                                                                                                                                                                                                                                                                                                         | \$14,917                                                                                                                                                                                                                                                                                                                                                                                                                                                                                                                       | 5                                                                                                                                                                                                                                                                                                                                                                                                                                                                                                                                                                                                                                                                                                                                                                 |
| \$61,044                              | \$50,230                                                                                                                           | \$5,419                                                                                                                                                                                                                                                                                                                                                                          | \$5,395                                                                                                                                                                                                                                                                                                                                                                                                                                                                                                                        | 3                                                                                                                                                                                                                                                                                                                                                                                                                                                                                                                                                                                                                                                                                                                                                                 |
| \$137,169                             | \$18,755                                                                                                                           | \$4,914                                                                                                                                                                                                                                                                                                                                                                          | \$113,500                                                                                                                                                                                                                                                                                                                                                                                                                                                                                                                      | 8                                                                                                                                                                                                                                                                                                                                                                                                                                                                                                                                                                                                                                                                                                                                                                 |
| \$1,564,643                           | \$1,255,630                                                                                                                        | \$92,049                                                                                                                                                                                                                                                                                                                                                                         | \$216,964                                                                                                                                                                                                                                                                                                                                                                                                                                                                                                                      | 41                                                                                                                                                                                                                                                                                                                                                                                                                                                                                                                                                                                                                                                                                                                                                                |
| \$1,106,550 .                         |                                                                                                                                    |                                                                                                                                                                                                                                                                                                                                                                                  |                                                                                                                                                                                                                                                                                                                                                                                                                                                                                                                                | 114                                                                                                                                                                                                                                                                                                                                                                                                                                                                                                                                                                                                                                                                                                                                                               |
| \$2,671,193                           | \$1,255,630                                                                                                                        | \$92,049                                                                                                                                                                                                                                                                                                                                                                         | \$216,964                                                                                                                                                                                                                                                                                                                                                                                                                                                                                                                      | 155                                                                                                                                                                                                                                                                                                                                                                                                                                                                                                                                                                                                                                                                                                                                                               |
|                                       | Cost-Share Obligated (1/)  \$10,923  \$151,567  \$1,069,712  \$134,228  \$61,044  \$137,169  \$1,564,643  \$1,106,550  \$2,671,193 | Cost-Share<br>Obligated (1/)         Cost-Share<br>Obligated           \$10,923         \$10,503           \$151,567         \$111,148           \$1,069,712         \$988,456           \$134,228         \$76,538           \$61,044         \$50,230           \$137,169         \$18,755           \$1,564,643         \$1,255,630           \$2,671,193         \$1,255,630 | Cost-Share Obligated (1/)         Cost-Share Obligated         Cost-Share Obligated           \$10,923         \$10,503         \$0           \$151,567         \$111,148         \$13,664           \$1,069,712         \$988,456         \$25,279           \$134,228         \$76,538         \$42,773           \$61,044         \$50,230         \$5,419           \$137,169         \$18,755         \$4,914           \$1,564,643         \$1,255,630         \$92,049           \$1,106,550         .         \$92,049 | Total Cost-Share         Confined Cost-Share         Unconfined Cost-Share         Undistinguishable Cost-Share           Obligated (1/)         Obligated         Obligated         Obligated           \$10,923         \$10,503         \$0         \$420           \$151,567         \$111,148         \$13,664         \$26,755           \$1,069,712         \$988,456         \$25,279         \$55,977           \$134,228         \$76,538         \$42,773         \$14,917           \$61,044         \$50,230         \$5,419         \$5,395           \$137,169         \$18,755         \$4,914         \$113,500           \$1,564,643         \$1,255,630         \$92,049         \$216,964           \$1,106,550         .         .         . |