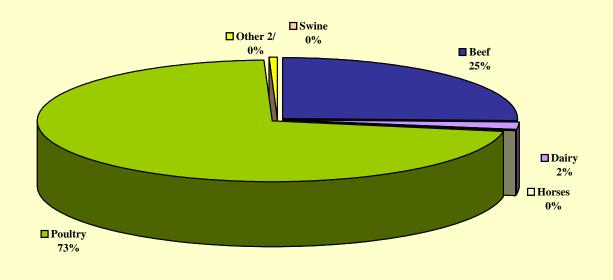

## **Louisiana FY 2003 EQIP Contracts for Livestock Operations**

| Livestoc<br>Type                                                                                                                                                                   | Total<br>k Cost-Share<br>Obligated (1/) | Confined<br>Cost-Share<br>Obligated | Unconfined<br>Cost-Share<br>Obligated | Practices Undistinguishable Cost-Share Obligated | Total Number of Contracts |
|------------------------------------------------------------------------------------------------------------------------------------------------------------------------------------|-----------------------------------------|-------------------------------------|---------------------------------------|--------------------------------------------------|---------------------------|
| Beef                                                                                                                                                                               | \$3,467,912                             | \$491,414                           | \$1,020,721                           | \$1,955,777                                      | 655                       |
| Dairy                                                                                                                                                                              | \$96,879                                | \$40,319                            | \$25,710                              | \$30,850                                         | 15                        |
| Horses                                                                                                                                                                             | \$55,976                                | \$4,395                             | \$18,854                              | \$32,727                                         | 18                        |
| Poultry                                                                                                                                                                            | \$1,422,199                             | \$1,386,314                         | \$12,371                              | \$23,514                                         | 74                        |
| Swine                                                                                                                                                                              | \$5,364                                 | \$0                                 | \$4,232                               | \$1,132                                          | 1                         |
| Other 2/                                                                                                                                                                           | \$102,530                               | \$8,294                             | \$4,942                               | \$89,294                                         | 15                        |
| Subtotal                                                                                                                                                                           | \$5,150,860                             | \$1,930,736                         | \$1,086,830                           | \$2,133,294                                      | 778                       |
| Non-livestocl                                                                                                                                                                      | k \$3,357,825 .                         |                                     |                                       |                                                  | 439                       |
| Total                                                                                                                                                                              | \$8,508,685                             | \$1,930,736                         | \$1,086,830                           | \$2,133,294                                      | 1,217                     |
| Footnotes: 1/ Total cost share obligated was sorted by practices linked to livestock rather than by contract 2/ Undefined but could include; Goats, Elk, Bison, Emu, Ostrich, etc. |                                         |                                     |                                       |                                                  |                           |