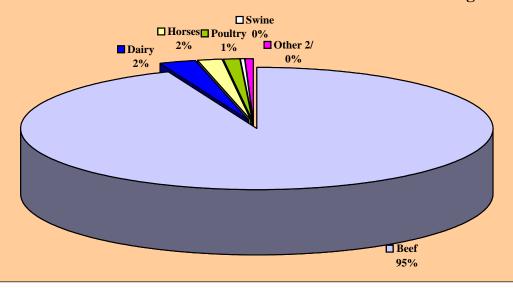

## **Louisiana FY 2003 EQIP Contracts for Livestock Operations**

| Livestoc<br>Type                                                                                                                                                                   | Total<br>k Cost-Share<br>Obligated (1/) | Confined<br>Cost-Share<br>Obligated | Unconfined<br>Cost-Share<br>Obligated | Practices Undistinguishable Cost-Share Obligated | Total Number of Contracts |
|------------------------------------------------------------------------------------------------------------------------------------------------------------------------------------|-----------------------------------------|-------------------------------------|---------------------------------------|--------------------------------------------------|---------------------------|
| Beef                                                                                                                                                                               | \$3,467,912                             | \$491,414                           | \$1,020,721                           | \$1,955,777                                      | 655                       |
| Dairy                                                                                                                                                                              | \$96,879                                | \$40,319                            | \$25,710                              | \$30,850                                         | 15                        |
| Horses                                                                                                                                                                             | \$55,976                                | \$4,395                             | \$18,854                              | \$32,727                                         | 18                        |
| Poultry                                                                                                                                                                            | \$1,422,199                             | \$1,386,314                         | \$12,371                              | \$23,514                                         | 74                        |
| Swine                                                                                                                                                                              | \$5,364                                 | \$0                                 | \$4,232                               | \$1,132                                          | 1                         |
| Other 2/                                                                                                                                                                           | \$102,530                               | \$8,294                             | \$4,942                               | \$89,294                                         | 15                        |
| Subtotal                                                                                                                                                                           | \$5,150,860                             | \$1,930,736                         | \$1,086,830                           | \$2,133,294                                      | 778                       |
| Non-livestocl                                                                                                                                                                      | k \$3,357,825 .                         |                                     |                                       |                                                  | 439                       |
| Total                                                                                                                                                                              | \$8,508,685                             | \$1,930,736                         | \$1,086,830                           | \$2,133,294                                      | 1,217                     |
| Footnotes: 1/ Total cost share obligated was sorted by practices linked to livestock rather than by contract 2/ Undefined but could include; Goats, Elk, Bison, Emu, Ostrich, etc. |                                         |                                     |                                       |                                                  |                           |

## Louisiana FY 2003 Confined Livestock Cost-Share Obligated