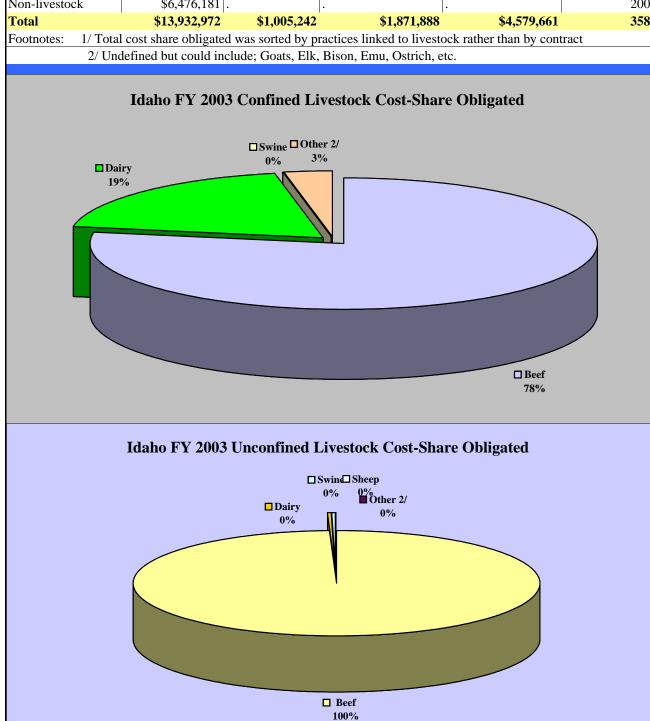

## **Idaho FY 2003 EQIP Contracts for Livestock Operations**

| Total<br>Cost-Share<br>Obligated (1/) | Confined<br>Cost-Share<br>Obligated                                                                               | Unconfined<br>Cost-Share<br>Obligated                                                                                                                                                                                                                                                                                                                               | Undistinguishable<br>Cost-Share<br>Obligated                                                                                                                                                                                                                                                                                                                                                                                                                                                                              | Total Number of Contracts                                                                                                                                                                                                                                                                                                                                                                                                                                                                                                                                                                                                     |
|---------------------------------------|-------------------------------------------------------------------------------------------------------------------|---------------------------------------------------------------------------------------------------------------------------------------------------------------------------------------------------------------------------------------------------------------------------------------------------------------------------------------------------------------------|---------------------------------------------------------------------------------------------------------------------------------------------------------------------------------------------------------------------------------------------------------------------------------------------------------------------------------------------------------------------------------------------------------------------------------------------------------------------------------------------------------------------------|-------------------------------------------------------------------------------------------------------------------------------------------------------------------------------------------------------------------------------------------------------------------------------------------------------------------------------------------------------------------------------------------------------------------------------------------------------------------------------------------------------------------------------------------------------------------------------------------------------------------------------|
| \$26,071                              | \$0                                                                                                               | \$2,059                                                                                                                                                                                                                                                                                                                                                             | \$24,012                                                                                                                                                                                                                                                                                                                                                                                                                                                                                                                  | 1                                                                                                                                                                                                                                                                                                                                                                                                                                                                                                                                                                                                                             |
| \$6,888,681                           | \$782,434                                                                                                         | \$1,861,288                                                                                                                                                                                                                                                                                                                                                         | \$4,244,959                                                                                                                                                                                                                                                                                                                                                                                                                                                                                                               | 145                                                                                                                                                                                                                                                                                                                                                                                                                                                                                                                                                                                                                           |
| \$418,063                             | \$191,588                                                                                                         | \$1,941                                                                                                                                                                                                                                                                                                                                                             | \$224,534                                                                                                                                                                                                                                                                                                                                                                                                                                                                                                                 | 8                                                                                                                                                                                                                                                                                                                                                                                                                                                                                                                                                                                                                             |
| \$58,498                              | \$330                                                                                                             | \$6,600                                                                                                                                                                                                                                                                                                                                                             | \$51,568                                                                                                                                                                                                                                                                                                                                                                                                                                                                                                                  | 1                                                                                                                                                                                                                                                                                                                                                                                                                                                                                                                                                                                                                             |
| \$65,478                              | \$30,890                                                                                                          | \$0                                                                                                                                                                                                                                                                                                                                                                 | \$34,588                                                                                                                                                                                                                                                                                                                                                                                                                                                                                                                  | 3                                                                                                                                                                                                                                                                                                                                                                                                                                                                                                                                                                                                                             |
| \$7,456,791                           | \$1,005,242                                                                                                       | \$1,871,888                                                                                                                                                                                                                                                                                                                                                         | \$4,579,661                                                                                                                                                                                                                                                                                                                                                                                                                                                                                                               | 158                                                                                                                                                                                                                                                                                                                                                                                                                                                                                                                                                                                                                           |
| \$6,476,181 .                         |                                                                                                                   |                                                                                                                                                                                                                                                                                                                                                                     |                                                                                                                                                                                                                                                                                                                                                                                                                                                                                                                           | 200                                                                                                                                                                                                                                                                                                                                                                                                                                                                                                                                                                                                                           |
| \$13,932,972                          | \$1,005,242                                                                                                       | \$1,871,888                                                                                                                                                                                                                                                                                                                                                         | \$4,579,661                                                                                                                                                                                                                                                                                                                                                                                                                                                                                                               | 358                                                                                                                                                                                                                                                                                                                                                                                                                                                                                                                                                                                                                           |
|                                       | Cost-Share Obligated (1/)  \$26,071 \$6,888,681 \$418,063 \$58,498 \$65,478 \$7,456,791  \$6,476,181 \$13,932,972 | Cost-Share<br>Obligated (1/)         Cost-Share<br>Obligated           \$26,071         \$0           \$6,888,681         \$782,434           \$418,063         \$191,588           \$58,498         \$330           \$65,478         \$30,890           \$7,456,791         \$1,005,242           \$6,476,181         .           \$13,932,972         \$1,005,242 | Cost-Share<br>Obligated (1/)         Cost-Share<br>Obligated         Cost-Share<br>Obligated           \$26,071         \$0         \$2,059           \$6,888,681         \$782,434         \$1,861,288           \$418,063         \$191,588         \$1,941           \$58,498         \$330         \$6,600           \$65,478         \$30,890         \$0           \$7,456,791         \$1,005,242         \$1,871,888           \$6,476,181         .         \$13,932,972         \$1,005,242         \$1,871,888 | Cost-Share<br>Obligated (1/)         Cost-Share<br>Obligated         Cost-Share<br>Obligated         Cost-Share<br>Obligated           \$26,071         \$0         \$2,059         \$24,012           \$6,888,681         \$782,434         \$1,861,288         \$4,244,959           \$418,063         \$191,588         \$1,941         \$224,534           \$58,498         \$330         \$6,600         \$51,568           \$65,478         \$30,890         \$0         \$34,588           \$7,456,791         \$1,005,242         \$1,871,888         \$4,579,661           \$6,476,181         .         .         . |