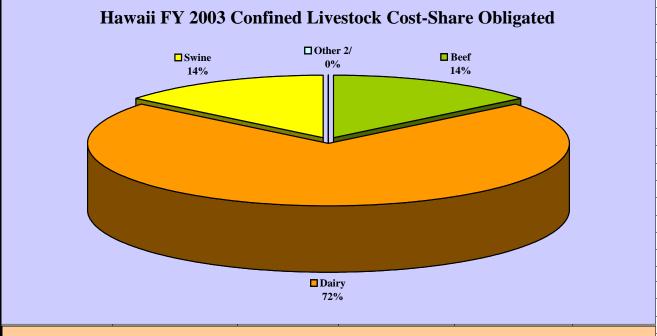

## **Hawaii FY 2003 EQIP Contracts for Livestock Operations**

| Livestock<br>Type | Total<br>Cost-Share<br>Obligated (1/) | Confined<br>Cost-Share<br>Obligated | Unconfined<br>Cost-Share<br>Obligated | Practices Undistinguishable Cost-Share Obligated | Total Number |
|-------------------|---------------------------------------|-------------------------------------|---------------------------------------|--------------------------------------------------|--------------|
| Beef              | \$1,477,876                           | \$83,300                            | \$473,367                             | \$921,209                                        | 29           |
| Dairy             | \$450,000                             | \$420,015                           | \$0                                   | \$29,985                                         | 1            |
| Swine             | \$107,464                             | \$83,969                            | \$18,935                              | \$4,560                                          | 3            |
| Other 2/          | \$4,025                               | \$0                                 | \$3,525                               | \$500                                            | 1            |
| Subtotal          | \$2,039,365                           | \$587,284                           | \$495,827                             | \$956,254                                        | 34           |
| Non-livestock     | \$70,871 .                            |                                     |                                       |                                                  | 6            |
| Total             | \$2,110,236                           | \$587,284                           | \$495,827                             | \$956,254                                        | 40           |