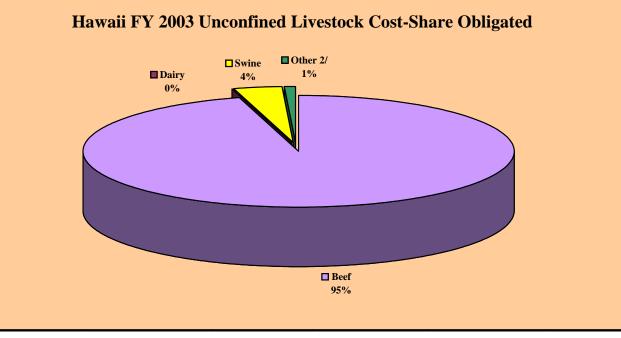

## **Hawaii FY 2003 EQIP Contracts for Livestock Operations**

| Livestock<br>Type | Total<br>Cost-Share<br>Obligated (1/) | Confined<br>Cost-Share<br>Obligated | Unconfined<br>Cost-Share<br>Obligated | Practices Undistinguishable Cost-Share Obligated | Total Number |
|-------------------|---------------------------------------|-------------------------------------|---------------------------------------|--------------------------------------------------|--------------|
| Beef              | \$1,477,876                           | \$83,300                            | \$473,367                             | \$921,209                                        | 29           |
| Dairy             | \$450,000                             | \$420,015                           | \$0                                   | \$29,985                                         | 1            |
| Swine             | \$107,464                             | \$83,969                            | \$18,935                              | \$4,560                                          | 3            |
| Other 2/          | \$4,025                               | \$0                                 | \$3,525                               | \$500                                            | 1            |
| Subtotal          | \$2,039,365                           | \$587,284                           | \$495,827                             | \$956,254                                        | 34           |
| Non-livestock     | \$70,871 .                            |                                     |                                       |                                                  | 6            |
| Total             | \$2,110,236                           | \$587,284                           | \$495,827                             | \$956,254                                        | 40           |