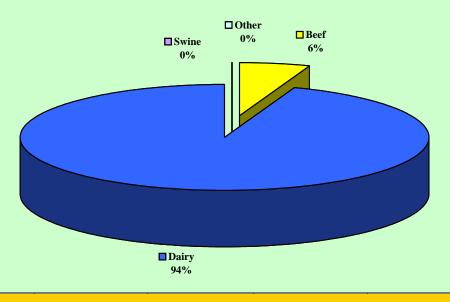

## **Arizona FY 2003 EQIP Contracts for Livestock Operations**

| Livestock<br>Type | Total<br>Cost-Share<br>Obligated (1/) | Confined<br>Cost-Share<br>Obligated | Unconfined<br>Cost-Share<br>Obligated | Practices Undistinguishable Cost-Share Obligated | Total Number of Contracts |
|-------------------|---------------------------------------|-------------------------------------|---------------------------------------|--------------------------------------------------|---------------------------|
| Beef              | \$4,000,052                           | \$21,497                            | \$1,597,465                           | \$2,381,090                                      | 97                        |
| Dairy             | \$471,278                             | \$362,736                           | \$1,127                               | \$107,415                                        | 7                         |
| Swine             | \$70,513                              | \$0                                 | \$9,563                               | \$60,950                                         | 1                         |
| Other             | \$9,600                               | \$0                                 | \$9,600                               | \$0                                              | 1                         |
| Subtotal          | \$4,551,443                           | \$384,233                           | \$1,617,755                           | \$2,549,455                                      | 106                       |
| Non-livestock     | \$6,214,520 .                         |                                     |                                       |                                                  | 223                       |
| Total             | \$10,765,963                          | \$384,233                           | \$1,617,755                           | \$2,549,455                                      | 329                       |
| Footnotes: 1/ Tot | tal cost share obligated w            | as sorted by practice               | es linked to livestocl                | k rather than by contra                          | ct                        |