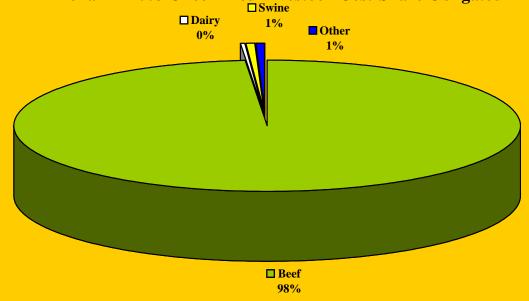

## **Arizona FY 2003 EQIP Contracts for Livestock Operations**

| Livestock<br>Type | Total<br>Cost-Share<br>Obligated (1/) | Confined<br>Cost-Share<br>Obligated | Unconfined<br>Cost-Share<br>Obligated | Practices Undistinguishable Cost-Share Obligated | Total Number of Contracts |
|-------------------|---------------------------------------|-------------------------------------|---------------------------------------|--------------------------------------------------|---------------------------|
| Beef              | \$4,000,052                           | \$21,497                            | \$1,597,465                           | \$2,381,090                                      | 97                        |
| Dairy             | \$471,278                             | \$362,736                           | \$1,127                               | \$107,415                                        | 7                         |
| Swine             | \$70,513                              | \$0                                 | \$9,563                               | \$60,950                                         | 1                         |
| Other             | \$9,600                               | \$0                                 | \$9,600                               | \$0                                              | 1                         |
| Subtotal          | \$4,551,443                           | \$384,233                           | \$1,617,755                           | \$2,549,455                                      | 106                       |
| Non-livestock     | \$6,214,520 .                         |                                     |                                       |                                                  | 223                       |
| Total             | \$10,765,963                          | \$384,233                           | \$1,617,755                           | \$2,549,455                                      | 329                       |
| Footnotes: 1/ Tot | tal cost share obligated w            | as sorted by practice               | es linked to livestocl                | k rather than by contra                          | ct                        |